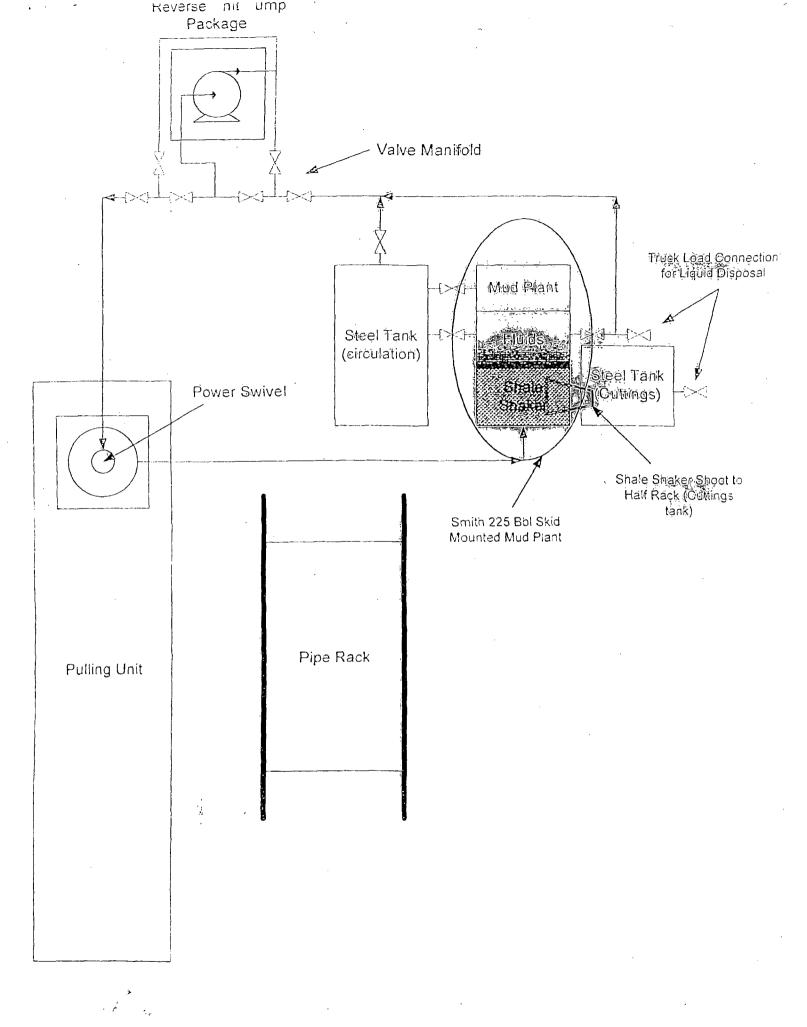

|
|            |      |      |         |                                              |                                       |          |               |                         |                                     |
|            |      |      |         |                                              |                                       |          |               | l                       |                                     |

| NM Daily Circulating | System-Inspection Closed loop. |
|----------------------|--------------------------------|
|                      | REVIO 8/4/2009                 |

All-circulatingssystemsstorbesinspectedspaney-duringsdrilling-operations.

\*Any leak of the steel tanks, lines or pumps shall be reported to the NMOCD and repaired within 48 hours.