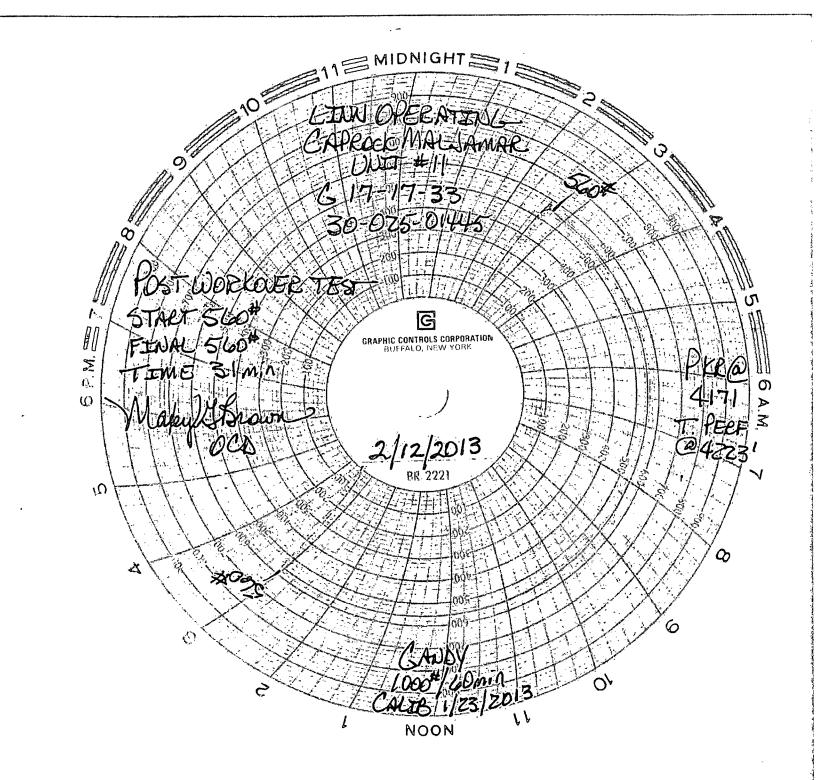

## 1/28/2013 MIRUPU, POH W/ TBG & PKR

- 1/29/2013 PICK UP & RIH w/ 5 1/2" CSG SCRAPER w/ 4 3/4" BIT & WORK STRING, TAGGED FILL @ 4303', 22' OF FILL, FLUID COMING UP AROUND GROUND. POH W/ TBG, SCRAPER & BIT. DIG OUT AROUND WH LOOKING FOR LEAK. WO BACKHOE. BACKHOE DUE OUT SURFACE HEAD, COULD NOT FIX LEAK. RIH W/ 5-1/2" RBP, SET @ 315', POH W/ TBG. NDBOP & CATCH PAN, NUWH, SDFN.
- 1/30/2013 DUG OUT TO SURFACE CSG WH, REPLACED SURFACE VALVE, FOUND ADDITIONAL LEAK IN 8 5/8" CSG. NUBOP. RIH w/ TBG & ON/OFF TOOL, UNSET RBP, POH w/ TBG & RBP. PU & RIH w/ 4 3/4" BIT & 4 JTS 3 1/2" DC. RIH W/ TBG & BIT. RU KNIGHT RU. CLEAN OUT 4490'. RD SWIVEL. POH W/ TBG, PLUGGED TRY TO PRESS UP ON TBG TO CLEAR @ 2000#, NO GO. POH W/ & LD DC & BIT. RIH W/ RBP & TBG, SET RBP @ 1270', POH W/ TBG. SDFN
- 1/31/2013 WELD PATCH ON SURFACE CSG, L&T CSG TO 200#, TESTED OK. UNSET RBP, POH W/ TBG & RBP, SD DUE TO HIGH WINDS
- 2/1/2013 RIH W/ 2-3/8" IPC TBG; TBG TONGS BROKE, FINISHED POH W/ & LD 2-3/8" TBG. PU & RIH W/ 5-1/2" 14-20# RBP & PKR, SET RBP @ 4202' W/ 131 JTS, SET PKR @ 4196' L&T RBP TO 500 PSI, (OK). NDBOP & CATCH PAN, NUWH. RDPU, MOVE TO SIDE OF LOCATION, DIG OUT AROUND WH W/ BACKHOE, WELD PATCH ON 8-5/8" CSG. SIFN
- 2/2/2013 INSTALLED NEW 2' BP ON 8-5/8" CSG HEAD, PUMPED DOWN 5-1/2" CSG UP TO 8-5/8" CSG, TESTED OK TO 250# W/ NO LEAKS @ SURFACE, BACK FILLED HOLE
- 2/4/2013 PLACE MATTING BOARD, MIRUPU, TEST CSG TO FIND HOLE, CSG GOOD 327.8' & UP, 901.46 & DOWN, CSG BAD FROM 327.80' TO 901.46', RIH & RETRIEVE RBP, RIH w/ BIT, DC & TBG
- 2/5/2013 RIH TAG FILL @ 4417', RU SWIVEL, CLEAN OUT TO 4527', LD SWIVEL, POH w/ TBG, DC & BIT
- 2/6/2013 CLEAN & DRIFT & TALLY 4" CSG LINER, RU CSG CREW, PU & RIH W/ 5-1/2" PKR, 4" CMT PUMP OUT SLEEVE, 4" CSG LINER. RD CSG CREW. NUBOP & CATCH PAN. SET PKR, NUWH, SDFN.
- 2/7/2013 BLOW DOWN WELL. RU RISING STAR. PUMP CMT. RD RISING STAR. RIH W/ 4" RBP, SET @ 315'. WO WELDER. NU NEW 4-1/2" X 2-3/8" WH. NUBOP & CATCH PAN. RIH RETRIEVE RBP, POH W/ RBP. RIH W/ 4" AS1X TREATING PKR, SET @ 4159.20, SIFN.
- 2/8/2013 RU CRAIN ACID. 36 BBL OF ACID 15% NEFE NCL, 25 BBLS OF BRINE W/ 500# ROCK SALT, 36 BBLS OF ACID, 31 BBLS OF FLUSH. AVG RATE 3 BPM. RECOVERED 250 BBLS. RD CRAIN. BACK FLOW WELL TO FRAN TANK. RLSE PKR, POH W/ LD TBG & PKR. STARTED BACK FLOWING. BACK FLOW WELL TO FRAC TANK. CONT POH W/ LD TBG & PKR. BACK FLOW WELL TO FRAC OVER WEEKEND.
- 2/11/2013 POH & LD W/ WORK STRING TBG & PKR. LD WS. WO HYDROTESTERS. RU HYDROTESTERS. RIH W/ 4" AS1X PKR W/ 0N-OFF TOOL & PROD TBG, TEST IN. RD HYDROTESTERS. SET PKR, LOAD TBG, GET OFF PKR. SIFN.
- 2/12/2013 CIRC PKR FLUID. NDBOP & CATCH PAN. NUWH, SET PKR @ 4171 W/ 15,000# OF TENSION. WITNESSED MIT @ 560# FOR 30 MINS. TESTED GOOD. BY MAXEY BROWN (OCD). RDPUMO
- 2/16/2013 WELL RETURNED TO INJECTION 2/16/2013.