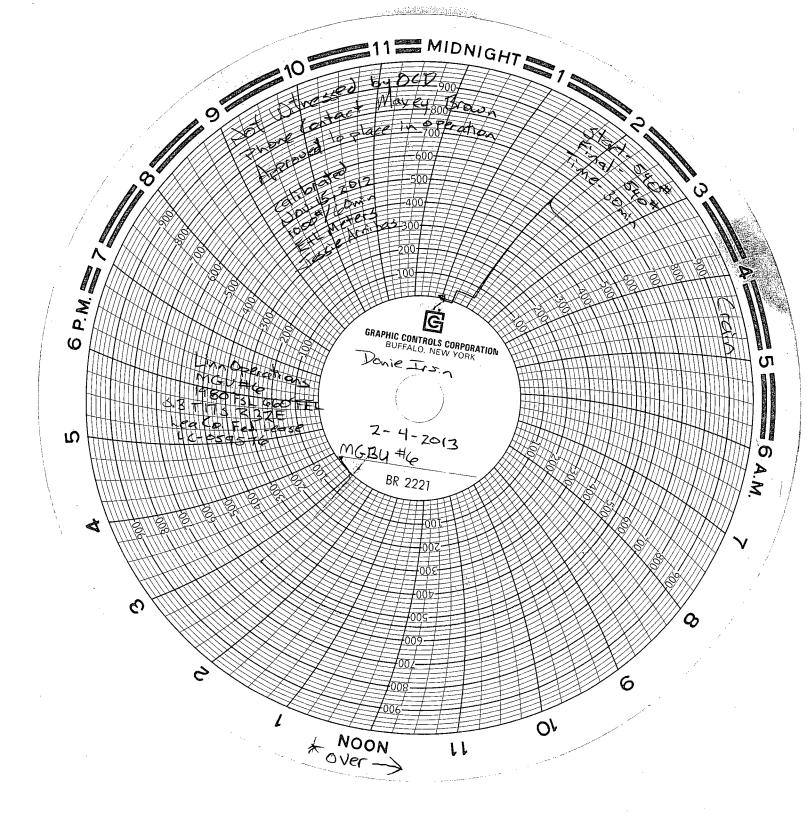

1/30/2013 - RDPUMO

2/4/2013 – Maxey Brown was contacted and MIT was not witnessed but was approved to move forward. 540# psi

2/9/2013 – Returned to Injection.

by Crain Hot operator Cuit test

.