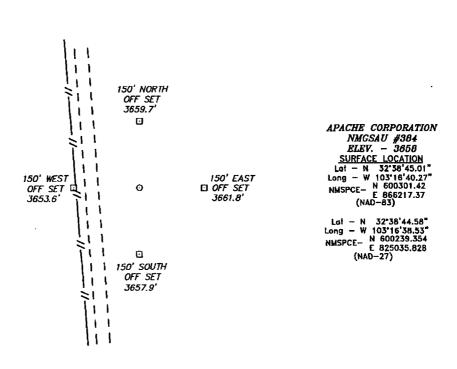

Submit one copy to appropriate District Office

DISTRICT IV 1220 S. St. Francis Dr., Santa Fe, NM 67505 Phone (508) 476-3460 Fer: (508) 476-3462

☐ AMENDED REPORT

| WELL LOCATION AND ACREAGE DEDICATION PLAT                                                   |         |                        |               |         |                         |                  |               |                |           |  |
|---------------------------------------------------------------------------------------------|---------|------------------------|---------------|---------|-------------------------|------------------|---------------|----------------|-----------|--|
| 30-025-41036                                                                                |         |                        | 23000         |         | Eunice Monument, Graybu |                  |               | ury Sin Andrew |           |  |
| Property Code                                                                               |         | Property Name / NMGSAU |               |         |                         |                  | well Number   |                |           |  |
| 302708                                                                                      |         |                        |               |         | 384                     |                  |               |                |           |  |
| OGRID No.                                                                                   |         |                        | Operator Name |         |                         |                  |               |                | Elevation |  |
| 813                                                                                         |         | APACHE CORPORATION     |               |         |                         |                  |               | 3658           |           |  |
| Surface Location                                                                            |         |                        |               |         |                         |                  |               |                |           |  |
| UL or lot No.                                                                               | Section | Township               | Range         | Lot Idn | Feet from the           | North/South line | Feet from the | East/West Line | County    |  |
| F                                                                                           | 20      | 19 S                   | 37 E          |         | 2630                    | NORTH            | 1330          | WEST           | LEA       |  |
| Bottom Hole Location If Different From Surface                                              |         |                        |               |         |                         |                  |               |                |           |  |
| UL or lot No.                                                                               | Section | Township               | Range         | Lot Idn | Feet from the           | North/South line | Feet from the | East/West line | County    |  |
|                                                                                             |         |                        |               |         |                         | }                |               |                |           |  |
| Dedicated Acres   Joint or Infill   Consolidation Code   Order No.                          |         |                        |               |         |                         |                  |               |                |           |  |
| 40                                                                                          |         |                        |               |         |                         |                  |               |                |           |  |
| NO ALLOWABLE WILL BE ASSIGNED TO THIS COMPLETION UNTIL ALL INTERESTS HAVE BEEN CONSOLIDATED |         |                        |               |         |                         |                  |               |                |           |  |
| OR A NON-STANDARD UNIT HAS BEEN APPROVED BY THE DIVISION                                    |         |                        |               |         |                         |                  |               |                |           |  |
|                                                                                             |         |                        |               |         |                         |                  |               |                |           |  |

| The first state of the state of |                                                                                                                                                                                    |  |                                        |                                                                                                                                                                                                                                                                                                                                                                                                                                                                                                                           |  |  |  |  |  |
|--------------------------------------------------------------------------------------------------------------------------------------------------------------------------------------------------------------------------------------------------------------------------------------------------------------------------------------------------------------------------------------------------------------------------------------------------------------------------------------------------------------------------------------------------------------------------------------------------------------------------------------------------------------------------------------------------------------------------------------------------------------------------------------------------------------------------------------------------------------------------------------------------------------------------------------------------------------------------------------------------------------------------------------------------------------------------------------------------------------------------------------------------------------------------------------------------------------------------------------------------------------------------------------------------------------------------------------------------------------------------------------------------------------------------------------------------------------------------------------------------------------------------------------------------------------------------------------------------------------------------------------------------------------------------------------------------------------------------------------------------------------------------------------------------------------------------------------------------------------------------------------------------------------------------------------------------------------------------------------------------------------------------------------------------------------------------------------------------------------------------------|------------------------------------------------------------------------------------------------------------------------------------------------------------------------------------|--|----------------------------------------|---------------------------------------------------------------------------------------------------------------------------------------------------------------------------------------------------------------------------------------------------------------------------------------------------------------------------------------------------------------------------------------------------------------------------------------------------------------------------------------------------------------------------|--|--|--|--|--|
| N 602921.89<br>E 864863.98<br>(NAD-83)                                                                                                                                                                                                                                                                                                                                                                                                                                                                                                                                                                                                                                                                                                                                                                                                                                                                                                                                                                                                                                                                                                                                                                                                                                                                                                                                                                                                                                                                                                                                                                                                                                                                                                                                                                                                                                                                                                                                                                                                                                                                                         | 2630                                                                                                                                                                               |  |                                        | OPERATOR CERTIFICATION  I hereby certify that the information contained herein is true and complete to the best of my knowledge and belief, and that this organization either cours a working interest or unleased interest in the land including the proposed bottom hole location or has a right to drill this well at this location pursuant to a contract with an owner of such a mineral or working interest, or to a voluntary pooling agreement or a computatory pooling order heretofere entered by the division. |  |  |  |  |  |
| 1330'                                                                                                                                                                                                                                                                                                                                                                                                                                                                                                                                                                                                                                                                                                                                                                                                                                                                                                                                                                                                                                                                                                                                                                                                                                                                                                                                                                                                                                                                                                                                                                                                                                                                                                                                                                                                                                                                                                                                                                                                                                                                                                                          |                                                                                                                                                                                    |  | <br> <br><del> </del>                  | SURVEYOR CERTIFICATION                                                                                                                                                                                                                                                                                                                                                                                                                                                                                                    |  |  |  |  |  |
|                                                                                                                                                                                                                                                                                                                                                                                                                                                                                                                                                                                                                                                                                                                                                                                                                                                                                                                                                                                                                                                                                                                                                                                                                                                                                                                                                                                                                                                                                                                                                                                                                                                                                                                                                                                                                                                                                                                                                                                                                                                                                                                                | SURFACE LOCATION Lat - N 32'38'45.01" Long - W 103'16'40.27" NMSPCE - E 866217.37 (NAD-83) Lat - N 32'38'44.58" Long - W 103'16'38.53" NMSPCE - N 600239.354 E 825035.828 (NAD-27) |  | <br>                                   | I hereby certify that the well location shown on this plat was plotted from field noise of actual surveys made by me or under my supervison and that the same is true and correct to the best of my belief.  Date Surveyer MEX Signature of Surveyor Professional Sirveyor                                                                                                                                                                                                                                                |  |  |  |  |  |
| N 597647.80<br>E 864911.30<br>(NAD-83)                                                                                                                                                                                                                                                                                                                                                                                                                                                                                                                                                                                                                                                                                                                                                                                                                                                                                                                                                                                                                                                                                                                                                                                                                                                                                                                                                                                                                                                                                                                                                                                                                                                                                                                                                                                                                                                                                                                                                                                                                                                                                         | <br> <br> <br> <br>                                                                                                                                                                |  | N 597683.92<br>E 870193.06<br>(NAD-83) | Certificate No. Gary L. Jones 7977  BASIN SURVEYS 27975                                                                                                                                                                                                                                                                                                                                                                                                                                                                   |  |  |  |  |  |