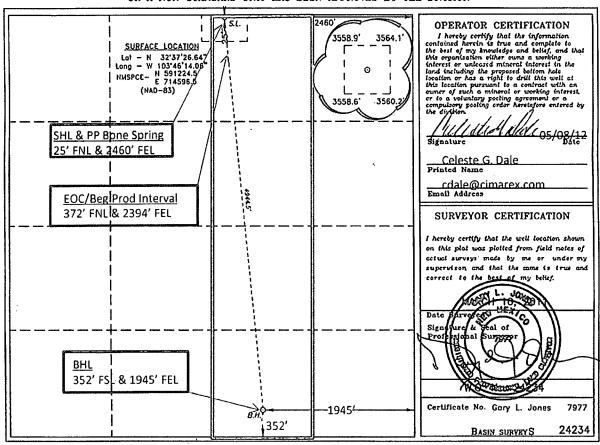

Santa Fe, New Mexico 87505

1220 South St. Francis Dr.

AMENDED REPORT

|                        | WELL LOCATION AND A            | ACREAGE DEDICATION PLAT     |                    |  |
|------------------------|--------------------------------|-----------------------------|--------------------|--|
| API Number             | Pool Code                      | Pool Name                   |                    |  |
| 30-025-40256           | 41460 Lusk; Bone Spring, South |                             |                    |  |
| Property Code<br>38779 | Propo<br>SOUTHEAST LUS         | Vell Number<br>3H           |                    |  |
| 0GRED No.<br>162683    | •                              | Nor Name<br>CO. OF COLORADO | Elevation<br>3560' |  |

## Surface Location

| UL or lot No. | Section | Township | Rango | Lot Idn | Feet from the | North/South line | Feet from the | East/West line | County |
|---------------|---------|----------|-------|---------|---------------|------------------|---------------|----------------|--------|
| В             | 33      | 19 S     | 32 E  |         | 25            | NORTH            | 2460          | EAST           | LEA    |

## Bottom Hole Location If Different From Surface

| UL or lot No.                                                | Section | Township | Range | Lot Idn | Pect from the | North/South line | Feet from the | East/Vest line | County |
|--------------------------------------------------------------|---------|----------|-------|---------|---------------|------------------|---------------|----------------|--------|
| 0                                                            | 33      | 19 S     | 32 E  |         | 352           | SOUTH            | 1945          | EAST           | LEA    |
| Dedicated Acres Joint or infill Consolidation Code Order No. |         |          |       |         |               |                  |               |                |        |
| 160                                                          |         |          |       |         | ١             | ISL-6554         |               |                |        |