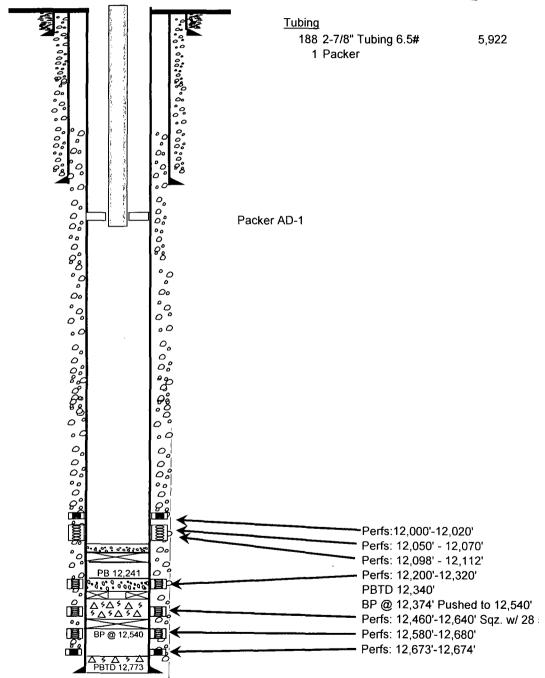

| Submit I Copy To Appropriate District Office                                                                                                                                                                                                                                                                                                                                                                                                                                                                                                                                                                                                                                                                                                                                                                                                                                                                                                                                                                                                                                                                                                                                                                                                                                                                                                                                                                                                                                                                                                                                                                                                                                                                                                                                                                                                                                                                                                                                                                                                                                                                                   | State of New Mexico                                                                                | Form C-103                               |
|--------------------------------------------------------------------------------------------------------------------------------------------------------------------------------------------------------------------------------------------------------------------------------------------------------------------------------------------------------------------------------------------------------------------------------------------------------------------------------------------------------------------------------------------------------------------------------------------------------------------------------------------------------------------------------------------------------------------------------------------------------------------------------------------------------------------------------------------------------------------------------------------------------------------------------------------------------------------------------------------------------------------------------------------------------------------------------------------------------------------------------------------------------------------------------------------------------------------------------------------------------------------------------------------------------------------------------------------------------------------------------------------------------------------------------------------------------------------------------------------------------------------------------------------------------------------------------------------------------------------------------------------------------------------------------------------------------------------------------------------------------------------------------------------------------------------------------------------------------------------------------------------------------------------------------------------------------------------------------------------------------------------------------------------------------------------------------------------------------------------------------|----------------------------------------------------------------------------------------------------|------------------------------------------|
| District 1 (675) 202 (1(1                                                                                                                                                                                                                                                                                                                                                                                                                                                                                                                                                                                                                                                                                                                                                                                                                                                                                                                                                                                                                                                                                                                                                                                                                                                                                                                                                                                                                                                                                                                                                                                                                                                                                                                                                                                                                                                                                                                                                                                                                                                                                                      | Energy, Minerals and Natural Resources                                                             | Revised August 1, 2011                   |
| 1625 N. French Dr., Hobbs, NM 88240<br>District II – (575) 748-1283                                                                                                                                                                                                                                                                                                                                                                                                                                                                                                                                                                                                                                                                                                                                                                                                                                                                                                                                                                                                                                                                                                                                                                                                                                                                                                                                                                                                                                                                                                                                                                                                                                                                                                                                                                                                                                                                                                                                                                                                                                                            | OCD CONGERNATION DIVIGION                                                                          | WELL API NO.<br>30-025-05247             |
| Bill S. First St., Artesia, NM 88210  District III – (505) 334-6178  1000 Rio Proper Rd. Artes NM 874WAR 0.1 2013 1220 South St. Francis Dr.                                                                                                                                                                                                                                                                                                                                                                                                                                                                                                                                                                                                                                                                                                                                                                                                                                                                                                                                                                                                                                                                                                                                                                                                                                                                                                                                                                                                                                                                                                                                                                                                                                                                                                                                                                                                                                                                                                                                                                                   |                                                                                                    | 5. Indicate Type of Lease                |
|                                                                                                                                                                                                                                                                                                                                                                                                                                                                                                                                                                                                                                                                                                                                                                                                                                                                                                                                                                                                                                                                                                                                                                                                                                                                                                                                                                                                                                                                                                                                                                                                                                                                                                                                                                                                                                                                                                                                                                                                                                                                                                                                |                                                                                                    | STATE X FEE                              |
| <u>District IV</u> (505) 476-3460<br>1220 S. St. Francis Dr., Santa Fe, NM                                                                                                                                                                                                                                                                                                                                                                                                                                                                                                                                                                                                                                                                                                                                                                                                                                                                                                                                                                                                                                                                                                                                                                                                                                                                                                                                                                                                                                                                                                                                                                                                                                                                                                                                                                                                                                                                                                                                                                                                                                                     | Santa Fe, NM 87505                                                                                 | 6. State Oil & Gas Lease No.<br>B-8944   |
| 87505 DECE                                                                                                                                                                                                                                                                                                                                                                                                                                                                                                                                                                                                                                                                                                                                                                                                                                                                                                                                                                                                                                                                                                                                                                                                                                                                                                                                                                                                                                                                                                                                                                                                                                                                                                                                                                                                                                                                                                                                                                                                                                                                                                                     |                                                                                                    |                                          |
| SUNDRY NOTICES AND REPORTS ON WELLS  (DO NOT USE THIS FORM FOR PROPOSALS TO DRILL OR TO DEEPEN OR PLUG BACK TO A                                                                                                                                                                                                                                                                                                                                                                                                                                                                                                                                                                                                                                                                                                                                                                                                                                                                                                                                                                                                                                                                                                                                                                                                                                                                                                                                                                                                                                                                                                                                                                                                                                                                                                                                                                                                                                                                                                                                                                                                               |                                                                                                    | 7. Lease Name or Unit Agreement Name     |
| DIFFERENT RESERVOIR. USE "APPLICATION OF THE PROPERTY OF THE P | ON FOR PERMIT" (FORM C 101) FOR SUCH                                                               | MEXICO F                                 |
| PROPOSALS.)  1. Type of Well: Oil Well  Gas Well x Other SWD                                                                                                                                                                                                                                                                                                                                                                                                                                                                                                                                                                                                                                                                                                                                                                                                                                                                                                                                                                                                                                                                                                                                                                                                                                                                                                                                                                                                                                                                                                                                                                                                                                                                                                                                                                                                                                                                                                                                                                                                                                                                   |                                                                                                    | 8. Well Number 2                         |
| 2. Name of Operator                                                                                                                                                                                                                                                                                                                                                                                                                                                                                                                                                                                                                                                                                                                                                                                                                                                                                                                                                                                                                                                                                                                                                                                                                                                                                                                                                                                                                                                                                                                                                                                                                                                                                                                                                                                                                                                                                                                                                                                                                                                                                                            |                                                                                                    | 9. OGRID Number                          |
| VANGUARD PERMIAN LLC                                                                                                                                                                                                                                                                                                                                                                                                                                                                                                                                                                                                                                                                                                                                                                                                                                                                                                                                                                                                                                                                                                                                                                                                                                                                                                                                                                                                                                                                                                                                                                                                                                                                                                                                                                                                                                                                                                                                                                                                                                                                                                           |                                                                                                    | 258350                                   |
| 3. Address of Operator 2626 JBS PARKWAY STE 205B ODESSA TEXAS 79761                                                                                                                                                                                                                                                                                                                                                                                                                                                                                                                                                                                                                                                                                                                                                                                                                                                                                                                                                                                                                                                                                                                                                                                                                                                                                                                                                                                                                                                                                                                                                                                                                                                                                                                                                                                                                                                                                                                                                                                                                                                            |                                                                                                    | 10. Pool name or Wildcat DENTON          |
| 4. Well Location                                                                                                                                                                                                                                                                                                                                                                                                                                                                                                                                                                                                                                                                                                                                                                                                                                                                                                                                                                                                                                                                                                                                                                                                                                                                                                                                                                                                                                                                                                                                                                                                                                                                                                                                                                                                                                                                                                                                                                                                                                                                                                               | 2007 127110 77701                                                                                  | DENTON                                   |
|                                                                                                                                                                                                                                                                                                                                                                                                                                                                                                                                                                                                                                                                                                                                                                                                                                                                                                                                                                                                                                                                                                                                                                                                                                                                                                                                                                                                                                                                                                                                                                                                                                                                                                                                                                                                                                                                                                                                                                                                                                                                                                                                | ) feet from the NORTH line and 1980                                                                | feet from the EAST line                  |
| Section 2                                                                                                                                                                                                                                                                                                                                                                                                                                                                                                                                                                                                                                                                                                                                                                                                                                                                                                                                                                                                                                                                                                                                                                                                                                                                                                                                                                                                                                                                                                                                                                                                                                                                                                                                                                                                                                                                                                                                                                                                                                                                                                                      | Township 15S Range 37E                                                                             | NMPM LEA County                          |
|                                                                                                                                                                                                                                                                                                                                                                                                                                                                                                                                                                                                                                                                                                                                                                                                                                                                                                                                                                                                                                                                                                                                                                                                                                                                                                                                                                                                                                                                                                                                                                                                                                                                                                                                                                                                                                                                                                                                                                                                                                                                                                                                | 1. Elevation (Show whether DR, RKB, RT, GR, etc.,                                                  | )                                        |
| 3,                                                                                                                                                                                                                                                                                                                                                                                                                                                                                                                                                                                                                                                                                                                                                                                                                                                                                                                                                                                                                                                                                                                                                                                                                                                                                                                                                                                                                                                                                                                                                                                                                                                                                                                                                                                                                                                                                                                                                                                                                                                                                                                             | 798' GR                                                                                            |                                          |
| 12 Charle Ann                                                                                                                                                                                                                                                                                                                                                                                                                                                                                                                                                                                                                                                                                                                                                                                                                                                                                                                                                                                                                                                                                                                                                                                                                                                                                                                                                                                                                                                                                                                                                                                                                                                                                                                                                                                                                                                                                                                                                                                                                                                                                                                  | ropriate Box to Indicate Nature of Notice,                                                         | Danaut au Othan Data                     |
| 12. Check App                                                                                                                                                                                                                                                                                                                                                                                                                                                                                                                                                                                                                                                                                                                                                                                                                                                                                                                                                                                                                                                                                                                                                                                                                                                                                                                                                                                                                                                                                                                                                                                                                                                                                                                                                                                                                                                                                                                                                                                                                                                                                                                  | ropriate Box to indicate Nature of Notice,                                                         | Report of Other Data                     |
| NOTICE OF INTE                                                                                                                                                                                                                                                                                                                                                                                                                                                                                                                                                                                                                                                                                                                                                                                                                                                                                                                                                                                                                                                                                                                                                                                                                                                                                                                                                                                                                                                                                                                                                                                                                                                                                                                                                                                                                                                                                                                                                                                                                                                                                                                 | NTION TO: SUB                                                                                      | SEQUENT REPORT OF:                       |
| PERFORM REMEDIAL WORK X PLUG AND ABANDON   REPETUNDENT COMMENCE DRILLING OPNS.   PAND A CASINITATION CASINITA |                                                                                                    |                                          |
| TEMPORARILY ABANDON CHANGE PLANS COMMENCE DRILLING OPNS. PAND A PULL OR ALTER CASING MULTIPLE COMPL CASING  |                                                                                                    |                                          |
| PULL OR ALTER CASING M DOWNHOLE COMMINGLE                                                                                                                                                                                                                                                                                                                                                                                                                                                                                                                                                                                                                                                                                                                                                                                                                                                                                                                                                                                                                                                                                                                                                                                                                                                                                                                                                                                                                                                                                                                                                                                                                                                                                                                                                                                                                                                                                                                                                                                                                                                                                      | OLTIPLE COMPL CASINGAGENESA                                                                        | may plant of injection newform onen hole |
|                                                                                                                                                                                                                                                                                                                                                                                                                                                                                                                                                                                                                                                                                                                                                                                                                                                                                                                                                                                                                                                                                                                                                                                                                                                                                                                                                                                                                                                                                                                                                                                                                                                                                                                                                                                                                                                                                                                                                                                                                                                                                                                                |                                                                                                    | uppermost injection perfs or open hole.  |
| OTHER:                                                                                                                                                                                                                                                                                                                                                                                                                                                                                                                                                                                                                                                                                                                                                                                                                                                                                                                                                                                                                                                                                                                                                                                                                                                                                                                                                                                                                                                                                                                                                                                                                                                                                                                                                                                                                                                                                                                                                                                                                                                                                                                         | OTHER:                                                                                             |                                          |
|                                                                                                                                                                                                                                                                                                                                                                                                                                                                                                                                                                                                                                                                                                                                                                                                                                                                                                                                                                                                                                                                                                                                                                                                                                                                                                                                                                                                                                                                                                                                                                                                                                                                                                                                                                                                                                                                                                                                                                                                                                                                                                                                | d operations. (Clearly state all pertinent details, and SEE RULE 19.15.7.14 NMAC. For Multiple Co. |                                          |
| proposed completion or recomp                                                                                                                                                                                                                                                                                                                                                                                                                                                                                                                                                                                                                                                                                                                                                                                                                                                                                                                                                                                                                                                                                                                                                                                                                                                                                                                                                                                                                                                                                                                                                                                                                                                                                                                                                                                                                                                                                                                                                                                                                                                                                                  |                                                                                                    | inflictions. Attach wendore diagram of   |
| 3,                                                                                                                                                                                                                                                                                                                                                                                                                                                                                                                                                                                                                                                                                                                                                                                                                                                                                                                                                                                                                                                                                                                                                                                                                                                                                                                                                                                                                                                                                                                                                                                                                                                                                                                                                                                                                                                                                                                                                                                                                                                                                                                             |                                                                                                    | The Oil Conservation Division            |
| SEE ATTACHED FOR WORK                                                                                                                                                                                                                                                                                                                                                                                                                                                                                                                                                                                                                                                                                                                                                                                                                                                                                                                                                                                                                                                                                                                                                                                                                                                                                                                                                                                                                                                                                                                                                                                                                                                                                                                                                                                                                                                                                                                                                                                                                                                                                                          | DIAN & altach neuts                                                                                |                                          |
|                                                                                                                                                                                                                                                                                                                                                                                                                                                                                                                                                                                                                                                                                                                                                                                                                                                                                                                                                                                                                                                                                                                                                                                                                                                                                                                                                                                                                                                                                                                                                                                                                                                                                                                                                                                                                                                                                                                                                                                                                                                                                                                                |                                                                                                    | MUST BE NOTIFIED 24 Hours                |
|                                                                                                                                                                                                                                                                                                                                                                                                                                                                                                                                                                                                                                                                                                                                                                                                                                                                                                                                                                                                                                                                                                                                                                                                                                                                                                                                                                                                                                                                                                                                                                                                                                                                                                                                                                                                                                                                                                                                                                                                                                                                                                                                | r                                                                                                  | rior to the beginning of operations      |
| Per Underground Injection                                                                                                                                                                                                                                                                                                                                                                                                                                                                                                                                                                                                                                                                                                                                                                                                                                                                                                                                                                                                                                                                                                                                                                                                                                                                                                                                                                                                                                                                                                                                                                                                                                                                                                                                                                                                                                                                                                                                                                                                                                                                                                      | Control Program Manual                                                                             |                                          |
| 11.6 C Packer shall be so                                                                                                                                                                                                                                                                                                                                                                                                                                                                                                                                                                                                                                                                                                                                                                                                                                                                                                                                                                                                                                                                                                                                                                                                                                                                                                                                                                                                                                                                                                                                                                                                                                                                                                                                                                                                                                                                                                                                                                                                                                                                                                      | t within or less than 100                                                                          |                                          |
| feet of the uppermost injection perfs or open hole.                                                                                                                                                                                                                                                                                                                                                                                                                                                                                                                                                                                                                                                                                                                                                                                                                                                                                                                                                                                                                                                                                                                                                                                                                                                                                                                                                                                                                                                                                                                                                                                                                                                                                                                                                                                                                                                                                                                                                                                                                                                                            |                                                                                                    | Condition of Approval: notify            |
| rect of the appermost injection per is of open noice.                                                                                                                                                                                                                                                                                                                                                                                                                                                                                                                                                                                                                                                                                                                                                                                                                                                                                                                                                                                                                                                                                                                                                                                                                                                                                                                                                                                                                                                                                                                                                                                                                                                                                                                                                                                                                                                                                                                                                                                                                                                                          |                                                                                                    | OCD Hobbs office 24 hours                |
|                                                                                                                                                                                                                                                                                                                                                                                                                                                                                                                                                                                                                                                                                                                                                                                                                                                                                                                                                                                                                                                                                                                                                                                                                                                                                                                                                                                                                                                                                                                                                                                                                                                                                                                                                                                                                                                                                                                                                                                                                                                                                                                                | nr                                                                                                 | ior of running MIT Test & Chart          |
|                                                                                                                                                                                                                                                                                                                                                                                                                                                                                                                                                                                                                                                                                                                                                                                                                                                                                                                                                                                                                                                                                                                                                                                                                                                                                                                                                                                                                                                                                                                                                                                                                                                                                                                                                                                                                                                                                                                                                                                                                                                                                                                                |                                                                                                    |                                          |
| Spud Date: The Oil Consormate                                                                                                                                                                                                                                                                                                                                                                                                                                                                                                                                                                                                                                                                                                                                                                                                                                                                                                                                                                                                                                                                                                                                                                                                                                                                                                                                                                                                                                                                                                                                                                                                                                                                                                                                                                                                                                                                                                                                                                                                                                                                                                  | Rig Release Date:                                                                                  |                                          |
| Las on Conservation                                                                                                                                                                                                                                                                                                                                                                                                                                                                                                                                                                                                                                                                                                                                                                                                                                                                                                                                                                                                                                                                                                                                                                                                                                                                                                                                                                                                                                                                                                                                                                                                                                                                                                                                                                                                                                                                                                                                                                                                                                                                                                            | Division                                                                                           |                                          |
| MUST BE NOTIFIED                                                                                                                                                                                                                                                                                                                                                                                                                                                                                                                                                                                                                                                                                                                                                                                                                                                                                                                                                                                                                                                                                                                                                                                                                                                                                                                                                                                                                                                                                                                                                                                                                                                                                                                                                                                                                                                                                                                                                                                                                                                                                                               | 24 Hours                                                                                           |                                          |
| I hereby certify the the beginning of                                                                                                                                                                                                                                                                                                                                                                                                                                                                                                                                                                                                                                                                                                                                                                                                                                                                                                                                                                                                                                                                                                                                                                                                                                                                                                                                                                                                                                                                                                                                                                                                                                                                                                                                                                                                                                                                                                                                                                                                                                                                                          | operations                                                                                         | e and belief.                            |
|                                                                                                                                                                                                                                                                                                                                                                                                                                                                                                                                                                                                                                                                                                                                                                                                                                                                                                                                                                                                                                                                                                                                                                                                                                                                                                                                                                                                                                                                                                                                                                                                                                                                                                                                                                                                                                                                                                                                                                                                                                                                                                                                | /·                                                                                                 |                                          |
| SIGNATURE WORK                                                                                                                                                                                                                                                                                                                                                                                                                                                                                                                                                                                                                                                                                                                                                                                                                                                                                                                                                                                                                                                                                                                                                                                                                                                                                                                                                                                                                                                                                                                                                                                                                                                                                                                                                                                                                                                                                                                                                                                                                                                                                                                 | TITLE So. Open En                                                                                  | DATE 2/27/2013                           |
| The state of the s | ,                                                                                                  |                                          |
| Type or print name C.M. "MARTY" BL                                                                                                                                                                                                                                                                                                                                                                                                                                                                                                                                                                                                                                                                                                                                                                                                                                                                                                                                                                                                                                                                                                                                                                                                                                                                                                                                                                                                                                                                                                                                                                                                                                                                                                                                                                                                                                                                                                                                                                                                                                                                                             | OODWORTH E-mail address: MBLOODWORT                                                                | <b>→</b>                                 |
| For State Use Only                                                                                                                                                                                                                                                                                                                                                                                                                                                                                                                                                                                                                                                                                                                                                                                                                                                                                                                                                                                                                                                                                                                                                                                                                                                                                                                                                                                                                                                                                                                                                                                                                                                                                                                                                                                                                                                                                                                                                                                                                                                                                                             |                                                                                                    | × 207                                    |
|                                                                                                                                                                                                                                                                                                                                                                                                                                                                                                                                                                                                                                                                                                                                                                                                                                                                                                                                                                                                                                                                                                                                                                                                                                                                                                                                                                                                                                                                                                                                                                                                                                                                                                                                                                                                                                                                                                                                                                                                                                                                                                                                | TITLE DET ME                                                                                       | 2 / 20/2                                 |
| APPROVED BY: Conditions of Approval (if any):                                                                                                                                                                                                                                                                                                                                                                                                                                                                                                                                                                                                                                                                                                                                                                                                                                                                                                                                                                                                                                                                                                                                                                                                                                                                                                                                                                                                                                                                                                                                                                                                                                                                                                                                                                                                                                                                                                                                                                                                                                                                                  | TITLE 15/. ///                                                                                     | DATE 3-6-2013 MAR 06 5019                |
| Conjunions of Approval (It ally).                                                                                                                                                                                                                                                                                                                                                                                                                                                                                                                                                                                                                                                                                                                                                                                                                                                                                                                                                                                                                                                                                                                                                                                                                                                                                                                                                                                                                                                                                                                                                                                                                                                                                                                                                                                                                                                                                                                                                                                                                                                                                              | • /                                                                                                | $\epsilon$                               |
| / (/                                                                                                                                                                                                                                                                                                                                                                                                                                                                                                                                                                                                                                                                                                                                                                                                                                                                                                                                                                                                                                                                                                                                                                                                                                                                                                                                                                                                                                                                                                                                                                                                                                                                                                                                                                                                                                                                                                                                                                                                                                                                                                                           |                                                                                                    | MA A A A A A A A A A A A A A A A A A A   |