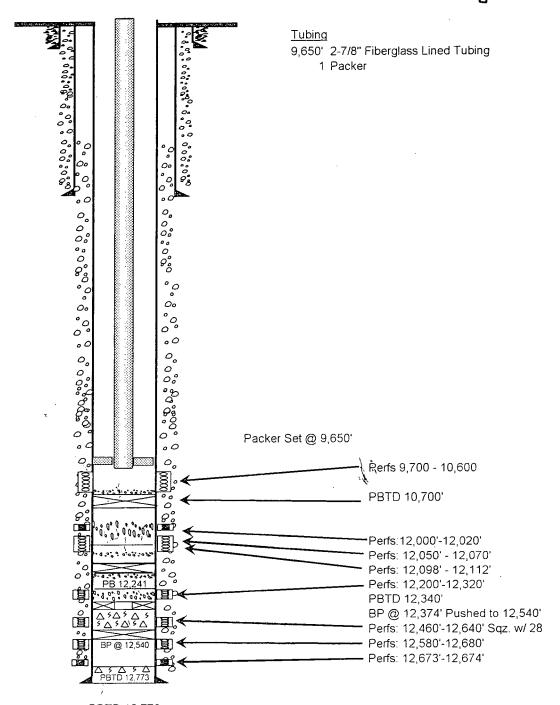

| Submit I Copy To Appropriate District Office                                                                                                                                                                                                                                                                                                                                                                                                                                                                                                                                                                                                                                                                                                                                                                                                                                                                                                                                                                                                                                                                                                                                                                                                                                                                                                                                                                                                                                                                                                                                                                                                                                                                                                                                                                                                                                                                                                                                                                                                                                                                                   | State of New Mexico                                                                                | Form C-103                               |
|--------------------------------------------------------------------------------------------------------------------------------------------------------------------------------------------------------------------------------------------------------------------------------------------------------------------------------------------------------------------------------------------------------------------------------------------------------------------------------------------------------------------------------------------------------------------------------------------------------------------------------------------------------------------------------------------------------------------------------------------------------------------------------------------------------------------------------------------------------------------------------------------------------------------------------------------------------------------------------------------------------------------------------------------------------------------------------------------------------------------------------------------------------------------------------------------------------------------------------------------------------------------------------------------------------------------------------------------------------------------------------------------------------------------------------------------------------------------------------------------------------------------------------------------------------------------------------------------------------------------------------------------------------------------------------------------------------------------------------------------------------------------------------------------------------------------------------------------------------------------------------------------------------------------------------------------------------------------------------------------------------------------------------------------------------------------------------------------------------------------------------|----------------------------------------------------------------------------------------------------|------------------------------------------|
| District 1 (675) 202 (1(1                                                                                                                                                                                                                                                                                                                                                                                                                                                                                                                                                                                                                                                                                                                                                                                                                                                                                                                                                                                                                                                                                                                                                                                                                                                                                                                                                                                                                                                                                                                                                                                                                                                                                                                                                                                                                                                                                                                                                                                                                                                                                                      | Energy, Minerals and Natural Resources                                                             | Revised August 1, 2011                   |
| 1625 N. French Dr., Hobbs, NM 88240<br>District II – (575) 748-1283                                                                                                                                                                                                                                                                                                                                                                                                                                                                                                                                                                                                                                                                                                                                                                                                                                                                                                                                                                                                                                                                                                                                                                                                                                                                                                                                                                                                                                                                                                                                                                                                                                                                                                                                                                                                                                                                                                                                                                                                                                                            | OCD CONGERNATION DIVIGION                                                                          | WELL API NO.<br>30-025-05247             |
| Bill S. First St., Artesia, NM 88210  District III – (505) 334-6178  1000 Rio Proper Rd. Artes NM 874WAR 0.1 2013 1220 South St. Francis Dr.                                                                                                                                                                                                                                                                                                                                                                                                                                                                                                                                                                                                                                                                                                                                                                                                                                                                                                                                                                                                                                                                                                                                                                                                                                                                                                                                                                                                                                                                                                                                                                                                                                                                                                                                                                                                                                                                                                                                                                                   |                                                                                                    | 5. Indicate Type of Lease                |
|                                                                                                                                                                                                                                                                                                                                                                                                                                                                                                                                                                                                                                                                                                                                                                                                                                                                                                                                                                                                                                                                                                                                                                                                                                                                                                                                                                                                                                                                                                                                                                                                                                                                                                                                                                                                                                                                                                                                                                                                                                                                                                                                |                                                                                                    | STATE X FEE                              |
| <u>District IV</u> (505) 476-3460<br>1220 S. St. Francis Dr., Santa Fe, NM                                                                                                                                                                                                                                                                                                                                                                                                                                                                                                                                                                                                                                                                                                                                                                                                                                                                                                                                                                                                                                                                                                                                                                                                                                                                                                                                                                                                                                                                                                                                                                                                                                                                                                                                                                                                                                                                                                                                                                                                                                                     | Santa Fe, NM 87505                                                                                 | 6. State Oil & Gas Lease No.<br>B-8944   |
| 87505 DECE                                                                                                                                                                                                                                                                                                                                                                                                                                                                                                                                                                                                                                                                                                                                                                                                                                                                                                                                                                                                                                                                                                                                                                                                                                                                                                                                                                                                                                                                                                                                                                                                                                                                                                                                                                                                                                                                                                                                                                                                                                                                                                                     |                                                                                                    |                                          |
| SUNDRY NOTICES AND REPORTS ON WELLS  (DO NOT USE THIS FORM FOR PROPOSALS TO DRILL OR TO DEEPEN OR PLUG BACK TO A                                                                                                                                                                                                                                                                                                                                                                                                                                                                                                                                                                                                                                                                                                                                                                                                                                                                                                                                                                                                                                                                                                                                                                                                                                                                                                                                                                                                                                                                                                                                                                                                                                                                                                                                                                                                                                                                                                                                                                                                               |                                                                                                    | 7. Lease Name or Unit Agreement Name     |
| DIFFERENT RESERVOIR. USE "APPLICATION OF THE PROPERTY OF THE P | ON FOR PERMIT" (FORM C 101) FOR SUCH                                                               | MEXICO F                                 |
| PROPOSALS.)  1. Type of Well: Oil Well  Gas Well x Other SWD                                                                                                                                                                                                                                                                                                                                                                                                                                                                                                                                                                                                                                                                                                                                                                                                                                                                                                                                                                                                                                                                                                                                                                                                                                                                                                                                                                                                                                                                                                                                                                                                                                                                                                                                                                                                                                                                                                                                                                                                                                                                   |                                                                                                    | 8. Well Number 2                         |
| 2. Name of Operator                                                                                                                                                                                                                                                                                                                                                                                                                                                                                                                                                                                                                                                                                                                                                                                                                                                                                                                                                                                                                                                                                                                                                                                                                                                                                                                                                                                                                                                                                                                                                                                                                                                                                                                                                                                                                                                                                                                                                                                                                                                                                                            |                                                                                                    | 9. OGRID Number                          |
| VANGUARD PERMIAN LLC                                                                                                                                                                                                                                                                                                                                                                                                                                                                                                                                                                                                                                                                                                                                                                                                                                                                                                                                                                                                                                                                                                                                                                                                                                                                                                                                                                                                                                                                                                                                                                                                                                                                                                                                                                                                                                                                                                                                                                                                                                                                                                           |                                                                                                    | 258350                                   |
| 3. Address of Operator 2626 JBS PARKWAY STE 205B ODESSA TEXAS 79761                                                                                                                                                                                                                                                                                                                                                                                                                                                                                                                                                                                                                                                                                                                                                                                                                                                                                                                                                                                                                                                                                                                                                                                                                                                                                                                                                                                                                                                                                                                                                                                                                                                                                                                                                                                                                                                                                                                                                                                                                                                            |                                                                                                    | 10. Pool name or Wildcat DENTON          |
| 4. Well Location                                                                                                                                                                                                                                                                                                                                                                                                                                                                                                                                                                                                                                                                                                                                                                                                                                                                                                                                                                                                                                                                                                                                                                                                                                                                                                                                                                                                                                                                                                                                                                                                                                                                                                                                                                                                                                                                                                                                                                                                                                                                                                               | 2007 127110 77701                                                                                  | DENTON                                   |
|                                                                                                                                                                                                                                                                                                                                                                                                                                                                                                                                                                                                                                                                                                                                                                                                                                                                                                                                                                                                                                                                                                                                                                                                                                                                                                                                                                                                                                                                                                                                                                                                                                                                                                                                                                                                                                                                                                                                                                                                                                                                                                                                | ) feet from the NORTH line and 1980                                                                | feet from the EAST line                  |
| Section 2                                                                                                                                                                                                                                                                                                                                                                                                                                                                                                                                                                                                                                                                                                                                                                                                                                                                                                                                                                                                                                                                                                                                                                                                                                                                                                                                                                                                                                                                                                                                                                                                                                                                                                                                                                                                                                                                                                                                                                                                                                                                                                                      | Township 15S Range 37E                                                                             | NMPM LEA County                          |
|                                                                                                                                                                                                                                                                                                                                                                                                                                                                                                                                                                                                                                                                                                                                                                                                                                                                                                                                                                                                                                                                                                                                                                                                                                                                                                                                                                                                                                                                                                                                                                                                                                                                                                                                                                                                                                                                                                                                                                                                                                                                                                                                | 1. Elevation (Show whether DR, RKB, RT, GR, etc.,                                                  | )                                        |
| 3,                                                                                                                                                                                                                                                                                                                                                                                                                                                                                                                                                                                                                                                                                                                                                                                                                                                                                                                                                                                                                                                                                                                                                                                                                                                                                                                                                                                                                                                                                                                                                                                                                                                                                                                                                                                                                                                                                                                                                                                                                                                                                                                             | 798' GR                                                                                            |                                          |
| 12 Charle Ann                                                                                                                                                                                                                                                                                                                                                                                                                                                                                                                                                                                                                                                                                                                                                                                                                                                                                                                                                                                                                                                                                                                                                                                                                                                                                                                                                                                                                                                                                                                                                                                                                                                                                                                                                                                                                                                                                                                                                                                                                                                                                                                  | ropriate Box to Indicate Nature of Notice,                                                         | Danaut au Othan Data                     |
| 12. Check App                                                                                                                                                                                                                                                                                                                                                                                                                                                                                                                                                                                                                                                                                                                                                                                                                                                                                                                                                                                                                                                                                                                                                                                                                                                                                                                                                                                                                                                                                                                                                                                                                                                                                                                                                                                                                                                                                                                                                                                                                                                                                                                  | ropriate Box to indicate Nature of Notice,                                                         | Report of Other Data                     |
| NOTICE OF INTE                                                                                                                                                                                                                                                                                                                                                                                                                                                                                                                                                                                                                                                                                                                                                                                                                                                                                                                                                                                                                                                                                                                                                                                                                                                                                                                                                                                                                                                                                                                                                                                                                                                                                                                                                                                                                                                                                                                                                                                                                                                                                                                 | NTION TO: SUB                                                                                      | SEQUENT REPORT OF:                       |
| PERFORM REMEDIAL WORK X PLUG AND ABANDON   REPETUNDENT COMMENCE DRILLING OPNS.   PAND A CASINITATION CASINITA |                                                                                                    |                                          |
| TEMPORARILY ABANDON CHANGE PLANS COMMENCE DRILLING OPNS. PAND A PULL OR ALTER CASING MULTIPLE COMPL CASING  |                                                                                                    |                                          |
| PULL OR ALTER CASING M DOWNHOLE COMMINGLE                                                                                                                                                                                                                                                                                                                                                                                                                                                                                                                                                                                                                                                                                                                                                                                                                                                                                                                                                                                                                                                                                                                                                                                                                                                                                                                                                                                                                                                                                                                                                                                                                                                                                                                                                                                                                                                                                                                                                                                                                                                                                      | OLTIPLE COMPL CASINGAGENESA                                                                        | may plant of injection newform onen hole |
|                                                                                                                                                                                                                                                                                                                                                                                                                                                                                                                                                                                                                                                                                                                                                                                                                                                                                                                                                                                                                                                                                                                                                                                                                                                                                                                                                                                                                                                                                                                                                                                                                                                                                                                                                                                                                                                                                                                                                                                                                                                                                                                                |                                                                                                    | uppermost injection perfs or open hole.  |
| OTHER:                                                                                                                                                                                                                                                                                                                                                                                                                                                                                                                                                                                                                                                                                                                                                                                                                                                                                                                                                                                                                                                                                                                                                                                                                                                                                                                                                                                                                                                                                                                                                                                                                                                                                                                                                                                                                                                                                                                                                                                                                                                                                                                         | OTHER:                                                                                             |                                          |
|                                                                                                                                                                                                                                                                                                                                                                                                                                                                                                                                                                                                                                                                                                                                                                                                                                                                                                                                                                                                                                                                                                                                                                                                                                                                                                                                                                                                                                                                                                                                                                                                                                                                                                                                                                                                                                                                                                                                                                                                                                                                                                                                | d operations. (Clearly state all pertinent details, and SEE RULE 19.15.7.14 NMAC. For Multiple Co. |                                          |
| proposed completion or recomp                                                                                                                                                                                                                                                                                                                                                                                                                                                                                                                                                                                                                                                                                                                                                                                                                                                                                                                                                                                                                                                                                                                                                                                                                                                                                                                                                                                                                                                                                                                                                                                                                                                                                                                                                                                                                                                                                                                                                                                                                                                                                                  |                                                                                                    | inflictions. Attach wendore diagram of   |
| 3,                                                                                                                                                                                                                                                                                                                                                                                                                                                                                                                                                                                                                                                                                                                                                                                                                                                                                                                                                                                                                                                                                                                                                                                                                                                                                                                                                                                                                                                                                                                                                                                                                                                                                                                                                                                                                                                                                                                                                                                                                                                                                                                             |                                                                                                    | The Oil Conservation Division            |
| SEE ATTACHED FOR WORK                                                                                                                                                                                                                                                                                                                                                                                                                                                                                                                                                                                                                                                                                                                                                                                                                                                                                                                                                                                                                                                                                                                                                                                                                                                                                                                                                                                                                                                                                                                                                                                                                                                                                                                                                                                                                                                                                                                                                                                                                                                                                                          | DIAN & altach neuts                                                                                |                                          |
|                                                                                                                                                                                                                                                                                                                                                                                                                                                                                                                                                                                                                                                                                                                                                                                                                                                                                                                                                                                                                                                                                                                                                                                                                                                                                                                                                                                                                                                                                                                                                                                                                                                                                                                                                                                                                                                                                                                                                                                                                                                                                                                                |                                                                                                    | MUST BE NOTIFIED 24 Hours                |
|                                                                                                                                                                                                                                                                                                                                                                                                                                                                                                                                                                                                                                                                                                                                                                                                                                                                                                                                                                                                                                                                                                                                                                                                                                                                                                                                                                                                                                                                                                                                                                                                                                                                                                                                                                                                                                                                                                                                                                                                                                                                                                                                | r                                                                                                  | rior to the beginning of operations      |
| Per Underground Injection                                                                                                                                                                                                                                                                                                                                                                                                                                                                                                                                                                                                                                                                                                                                                                                                                                                                                                                                                                                                                                                                                                                                                                                                                                                                                                                                                                                                                                                                                                                                                                                                                                                                                                                                                                                                                                                                                                                                                                                                                                                                                                      | Control Program Manual                                                                             |                                          |
| 11.6 C Packer shall be so                                                                                                                                                                                                                                                                                                                                                                                                                                                                                                                                                                                                                                                                                                                                                                                                                                                                                                                                                                                                                                                                                                                                                                                                                                                                                                                                                                                                                                                                                                                                                                                                                                                                                                                                                                                                                                                                                                                                                                                                                                                                                                      | t within or less than 100                                                                          |                                          |
| feet of the uppermost injection perfs or open hole.                                                                                                                                                                                                                                                                                                                                                                                                                                                                                                                                                                                                                                                                                                                                                                                                                                                                                                                                                                                                                                                                                                                                                                                                                                                                                                                                                                                                                                                                                                                                                                                                                                                                                                                                                                                                                                                                                                                                                                                                                                                                            |                                                                                                    | Condition of Approval: notify            |
| rect of the appermost injection per is of open noice.                                                                                                                                                                                                                                                                                                                                                                                                                                                                                                                                                                                                                                                                                                                                                                                                                                                                                                                                                                                                                                                                                                                                                                                                                                                                                                                                                                                                                                                                                                                                                                                                                                                                                                                                                                                                                                                                                                                                                                                                                                                                          |                                                                                                    | OCD Hobbs office 24 hours                |
|                                                                                                                                                                                                                                                                                                                                                                                                                                                                                                                                                                                                                                                                                                                                                                                                                                                                                                                                                                                                                                                                                                                                                                                                                                                                                                                                                                                                                                                                                                                                                                                                                                                                                                                                                                                                                                                                                                                                                                                                                                                                                                                                | nr                                                                                                 | ior of running MIT Test & Chart          |
|                                                                                                                                                                                                                                                                                                                                                                                                                                                                                                                                                                                                                                                                                                                                                                                                                                                                                                                                                                                                                                                                                                                                                                                                                                                                                                                                                                                                                                                                                                                                                                                                                                                                                                                                                                                                                                                                                                                                                                                                                                                                                                                                |                                                                                                    |                                          |
| Spud Date: The Oil Consormate                                                                                                                                                                                                                                                                                                                                                                                                                                                                                                                                                                                                                                                                                                                                                                                                                                                                                                                                                                                                                                                                                                                                                                                                                                                                                                                                                                                                                                                                                                                                                                                                                                                                                                                                                                                                                                                                                                                                                                                                                                                                                                  | Rig Release Date:                                                                                  |                                          |
| Las on Conservation                                                                                                                                                                                                                                                                                                                                                                                                                                                                                                                                                                                                                                                                                                                                                                                                                                                                                                                                                                                                                                                                                                                                                                                                                                                                                                                                                                                                                                                                                                                                                                                                                                                                                                                                                                                                                                                                                                                                                                                                                                                                                                            | Division                                                                                           |                                          |
| MUST BE NOTIFIED                                                                                                                                                                                                                                                                                                                                                                                                                                                                                                                                                                                                                                                                                                                                                                                                                                                                                                                                                                                                                                                                                                                                                                                                                                                                                                                                                                                                                                                                                                                                                                                                                                                                                                                                                                                                                                                                                                                                                                                                                                                                                                               | 24 Hours                                                                                           |                                          |
| I hereby certify the the beginning of                                                                                                                                                                                                                                                                                                                                                                                                                                                                                                                                                                                                                                                                                                                                                                                                                                                                                                                                                                                                                                                                                                                                                                                                                                                                                                                                                                                                                                                                                                                                                                                                                                                                                                                                                                                                                                                                                                                                                                                                                                                                                          | operations                                                                                         | e and belief.                            |
|                                                                                                                                                                                                                                                                                                                                                                                                                                                                                                                                                                                                                                                                                                                                                                                                                                                                                                                                                                                                                                                                                                                                                                                                                                                                                                                                                                                                                                                                                                                                                                                                                                                                                                                                                                                                                                                                                                                                                                                                                                                                                                                                | /·                                                                                                 |                                          |
| SIGNATURE WORK                                                                                                                                                                                                                                                                                                                                                                                                                                                                                                                                                                                                                                                                                                                                                                                                                                                                                                                                                                                                                                                                                                                                                                                                                                                                                                                                                                                                                                                                                                                                                                                                                                                                                                                                                                                                                                                                                                                                                                                                                                                                                                                 | TITLE So. Open En                                                                                  | DATE 2/27/2013                           |
| The state of the s | ,                                                                                                  |                                          |
| Type or print name C.M. "MARTY" BL                                                                                                                                                                                                                                                                                                                                                                                                                                                                                                                                                                                                                                                                                                                                                                                                                                                                                                                                                                                                                                                                                                                                                                                                                                                                                                                                                                                                                                                                                                                                                                                                                                                                                                                                                                                                                                                                                                                                                                                                                                                                                             | OODWORTH E-mail address: MBLOODWORT                                                                | <b>→</b>                                 |
| For State Use Only                                                                                                                                                                                                                                                                                                                                                                                                                                                                                                                                                                                                                                                                                                                                                                                                                                                                                                                                                                                                                                                                                                                                                                                                                                                                                                                                                                                                                                                                                                                                                                                                                                                                                                                                                                                                                                                                                                                                                                                                                                                                                                             |                                                                                                    | × 207                                    |
|                                                                                                                                                                                                                                                                                                                                                                                                                                                                                                                                                                                                                                                                                                                                                                                                                                                                                                                                                                                                                                                                                                                                                                                                                                                                                                                                                                                                                                                                                                                                                                                                                                                                                                                                                                                                                                                                                                                                                                                                                                                                                                                                | TITLE DET ME                                                                                       | 2 / 20/2                                 |
| APPROVED BY: Conditions of Approval (if any):                                                                                                                                                                                                                                                                                                                                                                                                                                                                                                                                                                                                                                                                                                                                                                                                                                                                                                                                                                                                                                                                                                                                                                                                                                                                                                                                                                                                                                                                                                                                                                                                                                                                                                                                                                                                                                                                                                                                                                                                                                                                                  | TITLE 15/. ///                                                                                     | DATE 3-6-2013 MAR 06 5019                |
| Conjunions of Approval (It ally).                                                                                                                                                                                                                                                                                                                                                                                                                                                                                                                                                                                                                                                                                                                                                                                                                                                                                                                                                                                                                                                                                                                                                                                                                                                                                                                                                                                                                                                                                                                                                                                                                                                                                                                                                                                                                                                                                                                                                                                                                                                                                              | • /                                                                                                | $\epsilon$                               |
| / (/                                                                                                                                                                                                                                                                                                                                                                                                                                                                                                                                                                                                                                                                                                                                                                                                                                                                                                                                                                                                                                                                                                                                                                                                                                                                                                                                                                                                                                                                                                                                                                                                                                                                                                                                                                                                                                                                                                                                                                                                                                                                                                                           |                                                                                                    | MA A A A A A A A A A A A A A A A A A A   |