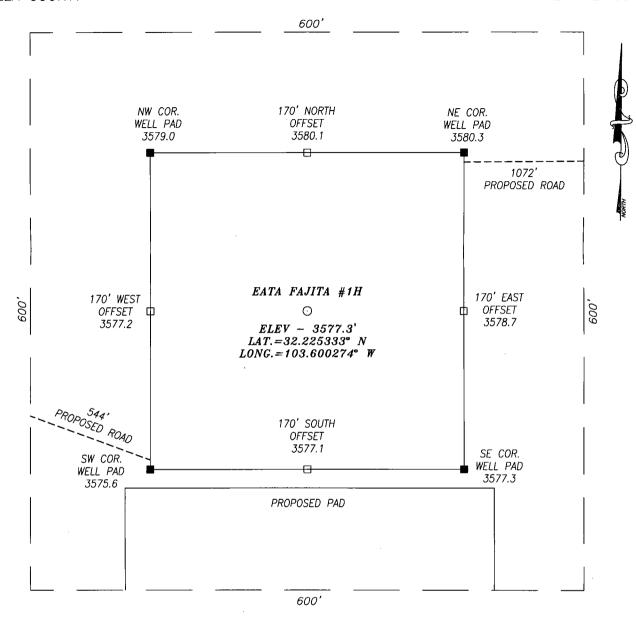

Plan to drill a 17-1/2" hole to 1250' with Fresh Water. Run 13-3/8", 54.5#, J-55 csg and cmt to surface. Drill 12-1/4" hole to 5070' with Brine, and run 9-5/8", 40#, J55/N-80 and cement to surface. Drill 7-7/8" curve and lateral with cut brine to approx 15,933' MD. Run 5-1/2", 17#, P-110 csg and cement to 4850' in 1 stage.