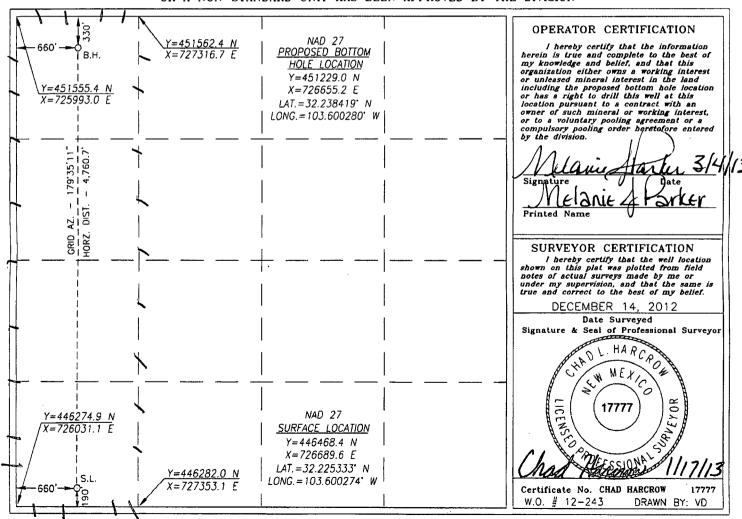

Plan to drill a 17-1/2" hole to 1250' with Fresh Water. Run 13-3/8", 54.5#, J-55 csg and cmt to surface. Drill 12-1/4" hole to 5070' with Brine, and run 9-5/8", 40#, J55/N-80 and cement to surface. Drill 7-7/8" curve and lateral with cut brine to approx 15,933' MD. Run 5-1/2", 17#, P-110 csg and cement to 4850' in 1 stage.