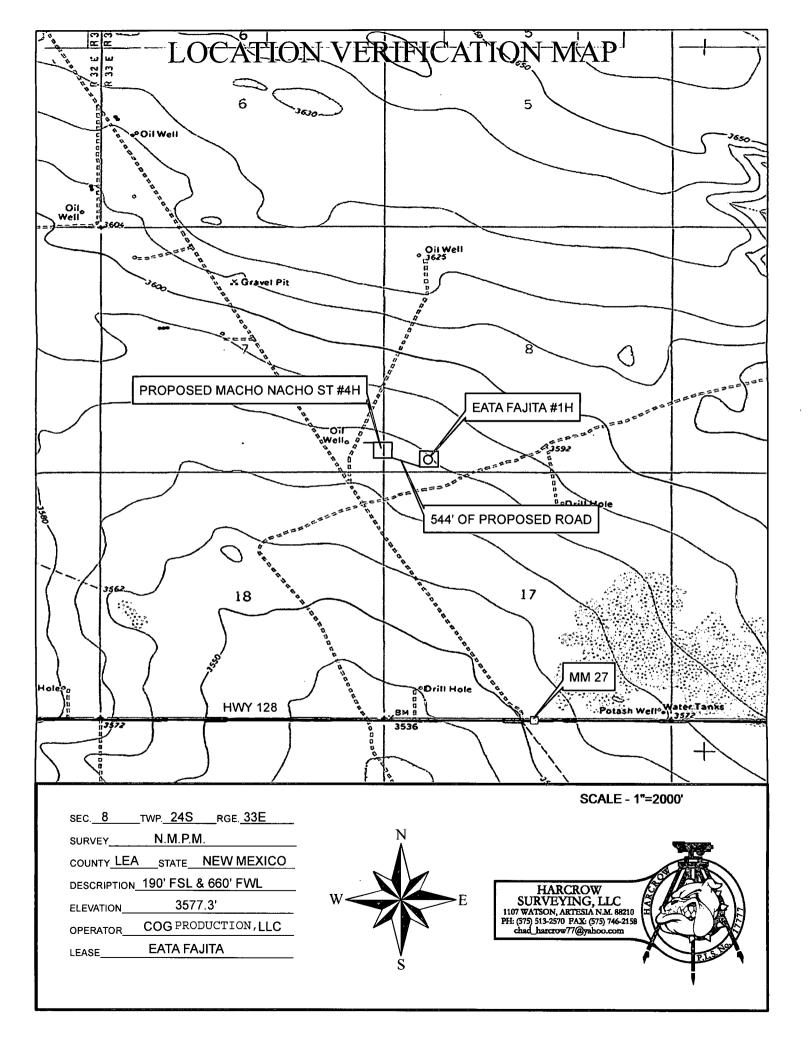

Plan to drill a 17-1/2" hole to 1250' with Fresh Water. Run 13-3/8", 54.5#, J-55 csg and cmt to surface. Drill 12-1/4" hole to 5070' with Brine, and run 9-5/8", 40#, J55/N-80 and cement to surface. Drill 7-7/8" curve and lateral with cut brine to approx 15,933' MD. Run 5-1/2", 17#, P-110 csg and cement to 4850' in 1 stage.