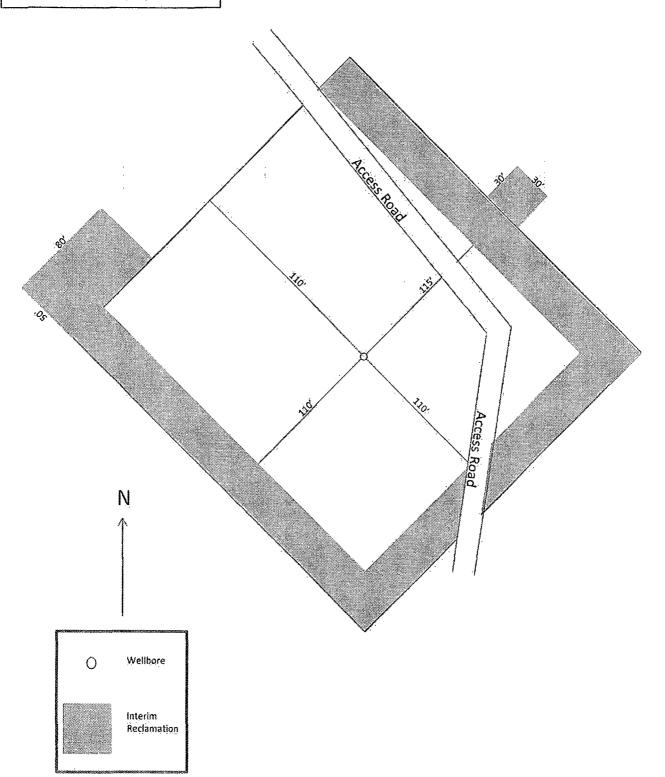

## Silver Oak #3

Exhibit D — Rig Diagram HT Federal No. 8 Cimarex Energy Co. of Colorado 18-17S-32E 530 FNL & 330 FWL Lea County, NM Fac Fath Fath 37/180 Exhibit D-1
HT Federal No. 8
Cimarex Energy Co. of Colorado
18-17S-32E
530 FNL & 330 FWL
Lea County, NM