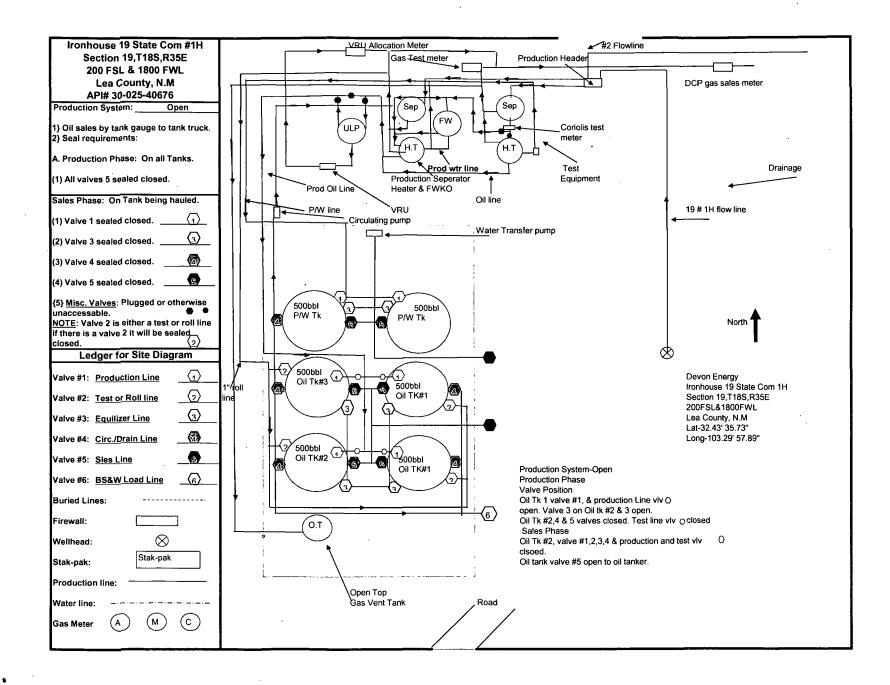

| <ul> <li>Submital Copy To Appropriate District<br/>Office</li> </ul>                                                                    | State of New Mexico                    | Form C-103                           |
|-----------------------------------------------------------------------------------------------------------------------------------------|----------------------------------------|--------------------------------------|
| District I                                                                                                                              | Energy, Minerals and Natural Resources | October 13, 2009                     |
| 1625 N. French Dr., Hobbs, NM 88240                                                                                                     | A. Th.                                 | WELL API NO.<br>30-025-40676         |
| 1301 W. Grand Ave., Artesia, NM 88210B                                                                                                  | BS OOIL CONSERVATION DIVISION          | 5. Indicate Type of Lease            |
| District III 1220 South St. Francis Dr.                                                                                                 |                                        | STATE STEE STATE                     |
| 1000 Rio Brazos Rd., Aztec, NM 87410<br>District IV MAR 1 5 2013 Santa Fe, NM 87505                                                     |                                        | 6. State Oil & Gas Lease No.         |
| 1220 S. St. Francis Dr., Santa Fe, NM                                                                                                   |                                        |                                      |
| SUNDRY NOTIGES AND REPORTS ON WELLS                                                                                                     |                                        | 7. Lease Name or Unit Agreement Name |
| (DO NOT USE THIS FORM FOR PROPOSALS TO DRILL OR TO DEEPEN OR PLUG BACK TO A                                                             |                                        | M M                                  |
| DIFFERENT RESERVOIR. USE "APPLICATION FOR PERMIT" (FORM C-101) FOR SUCH                                                                 |                                        | Ironhouse State Com                  |
| PROPOSALS.)  1. Type of Well: Oil Well Gas Well Other                                                                                   |                                        | 8. Well Number 1H                    |
| 2. Name of Operator                                                                                                                     |                                        | 9. OGRID Number                      |
| DEVON ENERGY PRODUCTION CO. LP                                                                                                          |                                        | 6137                                 |
| 3. Address of Operator                                                                                                                  |                                        | 10. Pool name or Wildcat             |
| PO BOX 250, ARTESIA, NM 88211                                                                                                           |                                        | Bone Springs                         |
| 4. Well Location 200                                                                                                                    |                                        |                                      |
| Unit Letter: N; 300 feet from the SOUTH line and 1800 feet from the WEST line                                                           |                                        |                                      |
| Section 19 Township 18S Range 35E NMPM LEA County                                                                                       |                                        |                                      |
| 11. Elevation (Show whether DR, RKB, RT, GR, etc.)                                                                                      |                                        |                                      |
| 3951.6' GL                                                                                                                              |                                        |                                      |
|                                                                                                                                         |                                        |                                      |
| 12. Check Appropriate Box to Indicate Nature of Notice, Report or Other Data                                                            |                                        |                                      |
|                                                                                                                                         |                                        |                                      |
| NOTICE OF INTENTION TO: SUBSEQUENT REPORT OF:                                                                                           |                                        |                                      |
| PERFORM REMEDIAL WORK   PLUG AND ABANDON   REMEDIAL WORK   ALTERING CASING                                                              |                                        |                                      |
| TEMPORARILY ABANDON CHANGE PLANS COMMENCE DRILLING OPNS. P-AND A                                                                        |                                        |                                      |
| PULL OR ALTER CASING                                                                                                                    |                                        |                                      |
| DOWNHOLE COMMINGLE                                                                                                                      |                                        |                                      |
| OTHER:                                                                                                                                  | other:                                 | d last Unit                          |
| 13. Describe proposed or completed operations. (Clearly state all pertinent details, and give pertinent dates, including estimated date |                                        |                                      |
| of starting any proposed work). SEE RULE 19.15.7.14 NMAC. For Multiple Completions: Attach wellbore diagram of                          |                                        |                                      |
| proposed completion or recompletion.                                                                                                    |                                        |                                      |
|                                                                                                                                         |                                        |                                      |
| DEVON ENERGY PRODUCTION CO., LP RESPECTFULLY REQUESTS PERMISSION TO INSTALL A 3" TRUCK LACT AT                                          |                                        |                                      |
| THE IRONHOUSE STATE COM 1H BATTERY. THIS BATTERY IS LOCATED IN SECTION 19, T18S, R32E OF LEA COUNTY,                                    |                                        |                                      |
| NM.                                                                                                                                     |                                        |                                      |
| ATTACHED IS THE NEW FACILITY DIAGRAM. THE LACT UNIT SERIAL NUMBER WILL BE SUBMITTED ONCE IT HAS                                         |                                        |                                      |
| BEEN PUT INTO OPERATION.                                                                                                                |                                        |                                      |
| DEEN OF INTO OF ENTRIEN                                                                                                                 |                                        |                                      |
|                                                                                                                                         |                                        |                                      |
| •                                                                                                                                       |                                        |                                      |
|                                                                                                                                         |                                        |                                      |
|                                                                                                                                         |                                        |                                      |
| Spud Date:                                                                                                                              | Rig Release Date:                      |                                      |
| Space Date.                                                                                                                             | Mig Rolease Date.                      |                                      |
|                                                                                                                                         |                                        |                                      |
| I hereby certify that the information above is true and complete to the best of my knowledge and belief.                                |                                        |                                      |
| A A A A A A A A A A A A A A A A A A A                                                                                                   |                                        |                                      |
| Mysalla 10 Konton an H                                                                                                                  |                                        |                                      |
| SIGNATURE                                                                                                                               |                                        |                                      |
|                                                                                                                                         |                                        |                                      |
| DATE: (3-14-13)                                                                                                                         |                                        |                                      |
| The anniet same CRACIELA C. DUCTAMANTE E mail address Creais Bustomant Colon as an DUONE 575 746 5561                                   |                                        |                                      |
| Type or print name: GRACIELA C. BUSTAMANTE E-mail address: Gracie.Bustamante@dvn.com PHONE: 575-746-5561  For State Use Only            |                                        |                                      |
|                                                                                                                                         |                                        |                                      |
| APPROVED BY / Francisco TITLE DIST MAY DATES-19-2013                                                                                    |                                        |                                      |
| APPROVED BY: DATES-19-2013  Conditions of Approval (if any):  MAR 19 2013                                                               |                                        |                                      |
|                                                                                                                                         |                                        | MAR 19 2013                          |
|                                                                                                                                         |                                        | TIVI O                               |