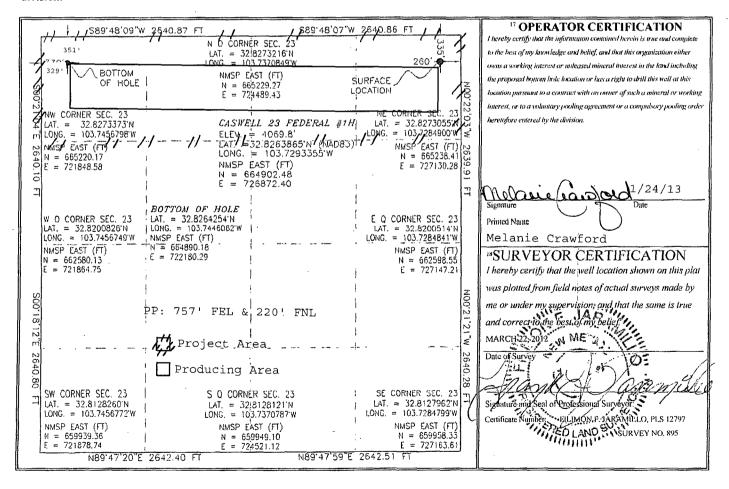

## WELL LOCATION AND ACREAGE DEDICATION PLAT

| API Number<br>30-025-40708 | <sup>2</sup> Pool Code<br>44500                | <sup>3</sup> <b>Pool Name</b><br>Maljamar West; Yes | 0 |  |  |
|----------------------------|------------------------------------------------|-----------------------------------------------------|---|--|--|
| Property Code<br>39381     | <sup>5</sup> Property Name  CASWELL 23 FEDERAL |                                                     |   |  |  |
| OGRID No.                  | <sup>8</sup> Operator Name                     |                                                     |   |  |  |
| 6137                       | DEVON ENERGY PRODUCTION COMPANY, L.P.          |                                                     |   |  |  |
|                            | <sup>10</sup> Surface I                        | ocation                                             |   |  |  |

Surface Location

| UL or lot no."  A             | Section 23    | Township<br>17 S | Range<br>32 E | Lot Idn    | Feet from the 335    | North/South line NORTH | Feet from the 260     | East/West line EAST | County<br>LEA |
|-------------------------------|---------------|------------------|---------------|------------|----------------------|------------------------|-----------------------|---------------------|---------------|
|                               |               |                  | " Bo          | ttom Ho    | le Location It       | f Different Fron       | n Surface             |                     |               |
| UL or lot no.  D              | Section<br>23 | Township<br>17 S | Range<br>32 E | Lot Idn    | Feet from the<br>351 | North/South line NORTH | Feet from the 329 308 | East/West line WEST | County<br>LEA |
| <sup>12</sup> Dedicated Acres | 13 Joint of   | r Infill FC      | Consolidation | Code 15 Or | der No.              |                        |                       |                     |               |