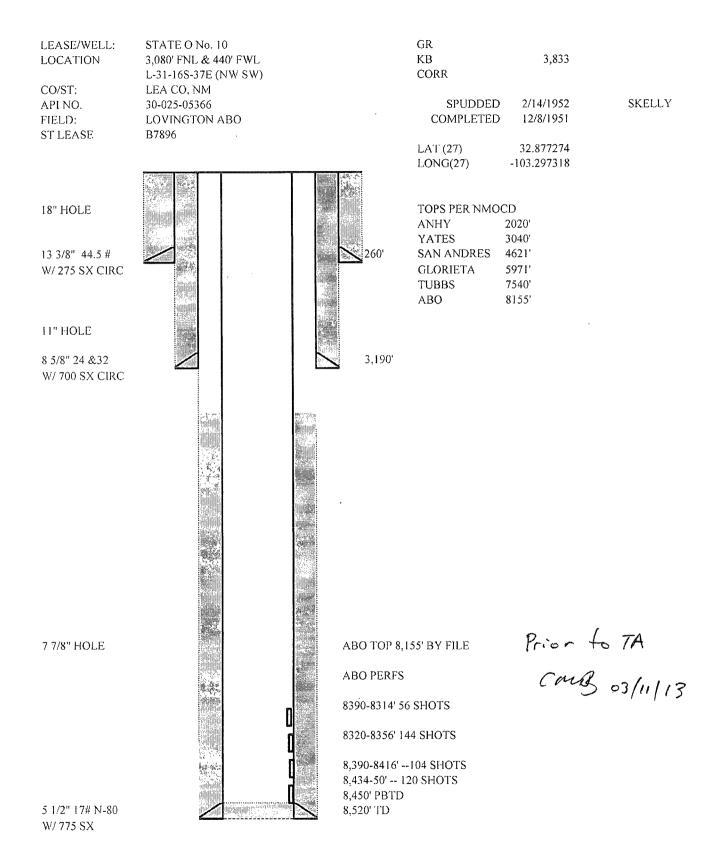

| Submit 1 Copy To Appropriate District <b>HOBBS OCD</b> State of New Mexico                                                                                                                                                                                                                  | Form C-103                                   |
|---------------------------------------------------------------------------------------------------------------------------------------------------------------------------------------------------------------------------------------------------------------------------------------------|----------------------------------------------|
| Office District 1 – (575) 393-6161 Energy, Minerals and Natural Resources                                                                                                                                                                                                                   | Revised August 1, 2011 WELL API NO.          |
| 1625 N. French Dr., Hobbs, NM 88240 MAR 1 1 2013  District II - (575) 748-1283                                                                                                                                                                                                              | 30 - 425 - 65366                             |
| 811 S. First St., Artesia, NM 88210  District III – (505) 334-6178  OIL CONSERVATION DIVISION  1220 South St. Francis Dr.                                                                                                                                                                   | 5. Indicate Type of Lease                    |
| 1000 Rio Brazos Rd., Aztec, NM 87410 <b>RECEIVED</b> Santa Fe, NM 87505                                                                                                                                                                                                                     | STATE X FEE  6. State Oil & Gas Lease No.    |
| 1220 S. St. Francis Dr., Santa Fe, NM                                                                                                                                                                                                                                                       | B- 7896                                      |
| 87505 SUNDRY NOTICES AND REPORTS ON WELLS                                                                                                                                                                                                                                                   | 7. Lease Name or Unit Agreement Name         |
| (DO NOT USE THIS FORM FOR PROPOSALS TO DRILL OR TO DEEPEN OR PLUG BACK TO A DIFFERENT RESERVOIR. USE "APPLICATION FOR PERMIT" (FORM C-101) FOR SUCH                                                                                                                                         | State O                                      |
| PROPOSALS.)                                                                                                                                                                                                                                                                                 | 8. Well Number                               |
| 1. Type of Well: Oil Well Gas Well Other  2. Name of Operator                                                                                                                                                                                                                               | 9. OGRID Number                              |
| Vanguary Permian LLC                                                                                                                                                                                                                                                                        | 758350                                       |
| 3. Address of Operator                                                                                                                                                                                                                                                                      | 10. Pool name or Wildcat                     |
| 2626 JBS Parkway Ste 2058, Odessa Tx 79761                                                                                                                                                                                                                                                  | Lovington Abo                                |
| Unit Letter L: 440 feet from the South W line and 3,080' feet from the West Nine                                                                                                                                                                                                            |                                              |
| Section 31 Township 165 Range 37E                                                                                                                                                                                                                                                           | NMPM Lea County                              |
| 11. Elevation (Show whether DR, RKB, RT, GR, etc.)<br>3833 DF                                                                                                                                                                                                                               |                                              |
| 3 633 DA                                                                                                                                                                                                                                                                                    |                                              |
| 12. Check Appropriate Box to Indicate Nature of Notice, Report or Other Data                                                                                                                                                                                                                |                                              |
| NOTICE OF INTENTION TO: SUBSEQUENT REPORT OF:                                                                                                                                                                                                                                               |                                              |
| PERFORM REMEDIAL WORK. PLUG AND ABANDON REMEDIAL WORK ALTERING CASING                                                                                                                                                                                                                       |                                              |
| TEMPORARILY ABANDON CHANGE PLANS COMMENCE DRIL                                                                                                                                                                                                                                              |                                              |
| PULL OR ALTER CASING   MULTIPLE COMPL   CASING/CEMENT                                                                                                                                                                                                                                       | JOB                                          |
| DOWNHOLE COMMINGLE                                                                                                                                                                                                                                                                          |                                              |
| OTHER: OTHER:                                                                                                                                                                                                                                                                               |                                              |
| 13. Describe proposed or completed operations. (Clearly state all pertinent details, and give pertinent dates, including estimated date of starting any proposed work). SEE RULE 19.15.7.14 NMAC. For Multiple Completions: Attach wellbore diagram of proposed completion or recompletion. |                                              |
| March 8, 2013<br>MIRU. WS. TIH.with bit on 2 7/8 tbg to 6,870'. Secure well. SDFN.                                                                                                                                                                                                          |                                              |
| March 9, 2013 Finished TIH with bit tagged PBTD at 8450'. TOH with tbg & bit. TIH w/CIBP & set at 8300'. Circulated well with packer fluid. Pressure test csg to 500#. Held OK. Secured well. Contacted NMOCD to witness official TA test.                                                  |                                              |
| This Approval of Temporary Abandonment Expires 3/14/2014                                                                                                                                                                                                                                    |                                              |
| Spud Date: Rig Release Date:                                                                                                                                                                                                                                                                |                                              |
|                                                                                                                                                                                                                                                                                             |                                              |
| Thereby certify that the information above is true and complete to the best of my knowledge                                                                                                                                                                                                 | and helief                                   |
|                                                                                                                                                                                                                                                                                             |                                              |
| SIGNATURE MODELLE Excisee                                                                                                                                                                                                                                                                   | DATE 03-11-2013                              |
| in a of I de De                                                                                                                                                                                                                                                                             | 4                                            |
| Type or print name C.M. Bloodworth, P.E. E-mail address: Mbloodworth, Phone: 432-362-2200 CVNTLC. COME X 207                                                                                                                                                                                |                                              |
| A A A A A A A A A A A A A A A A A A A                                                                                                                                                                                                                                                       |                                              |
| APPROVED BY: Value Dioux TITLE Compliance Conditions of Approved (if Applications)                                                                                                                                                                                                          | fluer DATE 3 20/2013                         |
| Conditions of Approval (if any):                                                                                                                                                                                                                                                            | <i>\\\\\\\\\\\\\\\\\\\\\\\\\\\\\\\\\\\\\</i> |