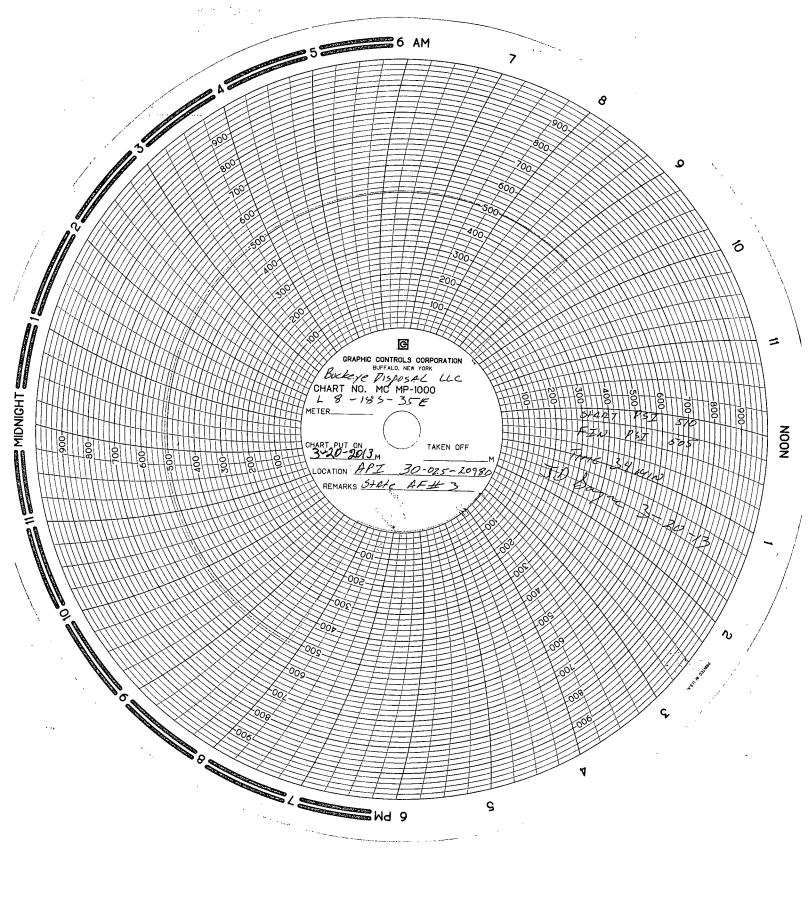

| Submit I Copy To Appropriate District Office                                                                                                                                                           | State of New Mexico                                                                                                                                                                                                           | Form C-103<br>Revised August 1, 2011                                 |
|--------------------------------------------------------------------------------------------------------------------------------------------------------------------------------------------------------|-------------------------------------------------------------------------------------------------------------------------------------------------------------------------------------------------------------------------------|----------------------------------------------------------------------|
| <u>District I</u> – (575) 393-6161<br>1625 N. French Dr., Hobbs, NM 88240                                                                                                                              | Energy, Minerals and Natural Resources                                                                                                                                                                                        | WELL API NO. 30-025-20980                                            |
| <u>District II</u> – (575) 748-1283<br>811 S. First St., Artesia, NM 88210<br><u>District III</u> – (505) 334-6178<br>1000 Rio Brazos Rd., Aztec, NM 87410<br>District IV – (505) 476-3460             | OIL CONSERVATION DIVISION<br>1220 South St. Francis Dr.<br>Santa Fe, NM 87505                                                                                                                                                 | 5. Indicate Type of Lease  STATE  FEE   6. State Oil & Gas Lease No. |
| 1220 S. St. Francis Dr., Santa Fe, NM<br>87505                                                                                                                                                         |                                                                                                                                                                                                                               | E-7723                                                               |
| SUNDRY NOTICES AND REPORTS ON WELLS  (DO NOT USE THIS FORM FOR PROPOSALS TO DRILL OR TO DEEPEN OR PLUG BACK TO A  DIFFERENT RESERVOIR. USE "APPLICATION FOR PERMIT" (FORM C-101) FOR SUCH  PROPOSALS.) |                                                                                                                                                                                                                               | 7. Lease Name or Unit Agreement Name  State AF  8. Well Number 3     |
| 1. Type of Well: Oil Well                                                                                                                                                                              | 1. Type of Well: Oil Well ☐ Gas Well ☒ Other 5 ₩ ₽                                                                                                                                                                            |                                                                      |
| 2. Name of Operator Buckes                                                                                                                                                                             | 12 Disposal LLC                                                                                                                                                                                                               | 9. OGRID Number 222759                                               |
|                                                                                                                                                                                                        |                                                                                                                                                                                                                               | 10. Pool name or Wildcat                                             |
| 4. Well Location                                                                                                                                                                                       | ubbock TexAS 79408                                                                                                                                                                                                            | Wolfermp SWD                                                         |
|                                                                                                                                                                                                        | 1980 feet from the South line and Township 185 Range 35 E                                                                                                                                                                     | NMPM County LeA                                                      |
| 12. Check                                                                                                                                                                                              | Appropriate Box to Indicate Nature of Notice                                                                                                                                                                                  | , Report or Other Data                                               |
| NOTICE OF IN PERFORM REMEDIAL WORK  TEMPORARILY ABANDON  PULL OR ALTER CASING  DOWNHOLE COMMINGLE                                                                                                      | PLUG AND ABANDON  REMEDIAL WO                                                                                                                                                                                                 | RILLING OPNS. P AND A                                                |
| OTHER:                                                                                                                                                                                                 | □ OTHER:                                                                                                                                                                                                                      |                                                                      |
| 13. Describe proposed or composed or composed w                                                                                                                                                        | oleted operations. (Clearly state all pertinent details, an ork). SEE RULE 19.15.7.14 NMAC. For Multiple Co                                                                                                                   |                                                                      |
| proposed completion or rec                                                                                                                                                                             | completion.                                                                                                                                                                                                                   | ompressions: / Massin wenders and grain ex                           |
| 3-6-13 Pick up Singles Run                                                                                                                                                                             | IN Well Baker 52                                                                                                                                                                                                              |                                                                      |
| full pipe out hook a<br>Row Tubrus & packe<br>Set packee At Appr                                                                                                                                       | ork). SEE RULE 19.15.7.14 NMAC. For Multiple Cocompletion.  Ilange up Bul In well up fackee Baker 5k E In well ox 9 9 14 Feet  It down to squeeze well well cement down well shot well In ocheck well Integrity wtegrity Test |                                                                      |
| 3-7-13 RIG BOP & Pulling UNI                                                                                                                                                                           | +down                                                                                                                                                                                                                         |                                                                      |
| WAIT FOR SOZ TEC.                                                                                                                                                                                      | to squeeze well<br>v well                                                                                                                                                                                                     |                                                                      |
| 3-13-17 SOZ TEX PUMP SOZ TEX                                                                                                                                                                           | convert down well shot well IN                                                                                                                                                                                                |                                                                      |
| 3-20-13 Check Well RUN CHART +                                                                                                                                                                         | Ntagrity Test                                                                                                                                                                                                                 |                                                                      |
| 3-21-13 NOFHY 34"                                                                                                                                                                                      | · .                                                                                                                                                                                                                           |                                                                      |
| Spud Date:                                                                                                                                                                                             | Rig Release Date: 3-7~                                                                                                                                                                                                        | -13                                                                  |
| I hereby certify that the information                                                                                                                                                                  | above is true and complete to the best of my knowled                                                                                                                                                                          | ge and belief.                                                       |
|                                                                                                                                                                                                        |                                                                                                                                                                                                                               |                                                                      |
| SIGNATURE M Say                                                                                                                                                                                        |                                                                                                                                                                                                                               | DATE                                                                 |
| SIGNATURE SAY  Type or print name SAY  For State Use Only                                                                                                                                              | TITLE MANAGER                                                                                                                                                                                                                 | DATE                                                                 |