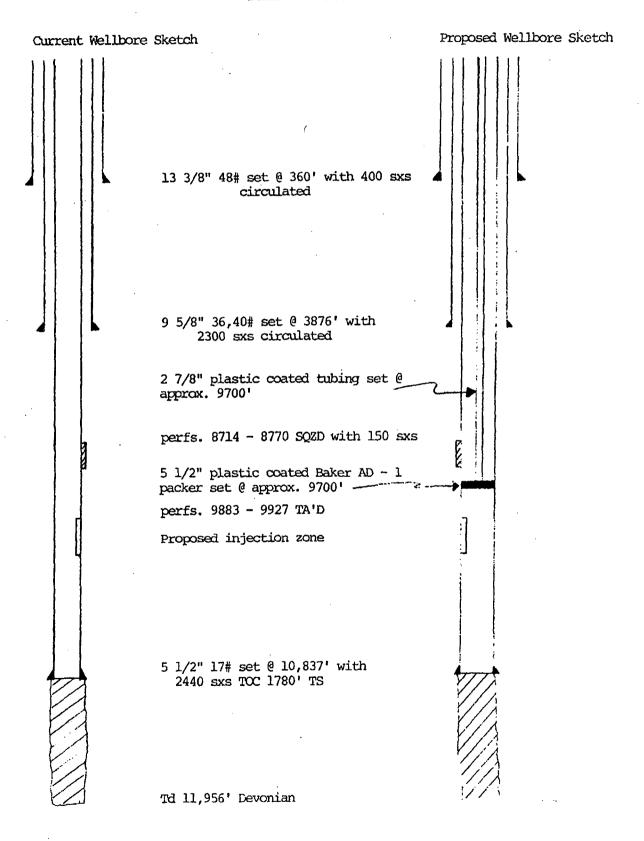

| DATE                                                                 |
| SIGNATURE SAY  Type or print name SAY  For State Use Only                                                                                                                                              | TITLE MANAGER                                                                                                                                                                                                                 | DATE                                                                 |

## Penroc Oil Corporation State "AF" No. 3