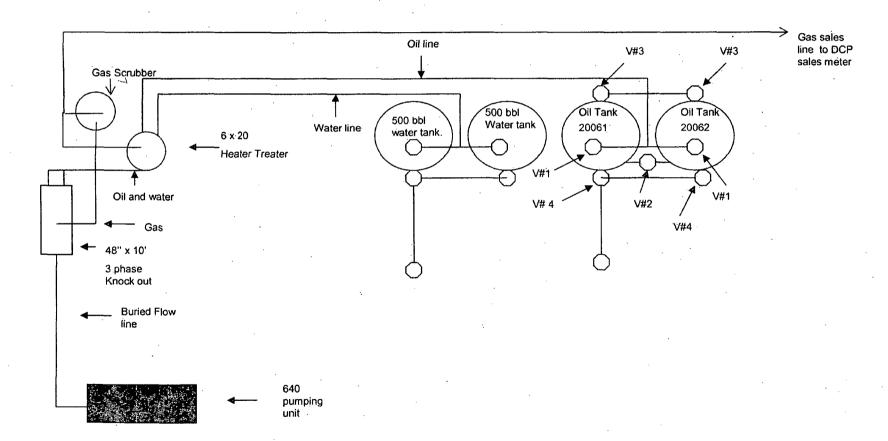

105 South 4<sup>th</sup> Street \* Artesia, NM 88210 (505)-748-1471

> -NOEL GOMEZ Nov . 2010

### Hilliard 'B' Fed. #1

Sec 26 - T15S - R30E 1980' FSL & 460' FWL Chaves, NM API - 3000520987