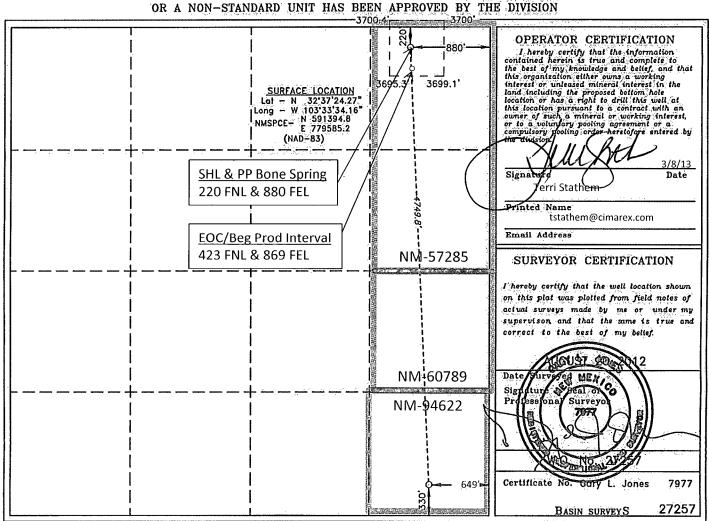

☐ AMENDED REPORT

|               | WELL LOCATION AND ACREAGE DEDICATION PLAT |                                 |                    |  |  |  |
|---------------|-------------------------------------------|---------------------------------|--------------------|--|--|--|
| API Number    | Pool Code                                 | Pool Name                       |                    |  |  |  |
| 30-025-40253  | 50461                                     | Quail Ridge; Bone Spring, South |                    |  |  |  |
| Property Code | Pro                                       | Well Number                     |                    |  |  |  |
| 38777         | CHAPARRAL "                               | 3" FEDERAL COM                  | 3                  |  |  |  |
| OGRID No.     | Оре                                       | rator Name                      | Elevation          |  |  |  |
| 162683        | CIMAREX ENERGY                            | CO. OF COLORADO                 | Elevation<br>3699' |  |  |  |

## Surface Location

| UL or lot No. | Section | Township | Range | Lot Idn | Feet from the | North/South line | Feet from the | East/West line | County |
|---------------|---------|----------|-------|---------|---------------|------------------|---------------|----------------|--------|
| A             | 33      | 19 S     | 34 E  |         | 220           | NORTH            | 880           | EAST           | LEA    |

## Bottom Hole Location If Different From Surface

| UL or lot No.                                                | Section<br>33 | Township | Range<br>34 E | Lot Idn | Feet from the | North/South line | Feet from the 649 | East/West line<br>EAST | County<br>LEA |
|--------------------------------------------------------------|---------------|----------|---------------|---------|---------------|------------------|-------------------|------------------------|---------------|
| Dedicated Acres Joint or Infill Consolidation Code Order No. |               |          |               |         |               |                  |                   |                        |               |
| 160                                                          |               |          |               |         | •             |                  |                   |                        |               |