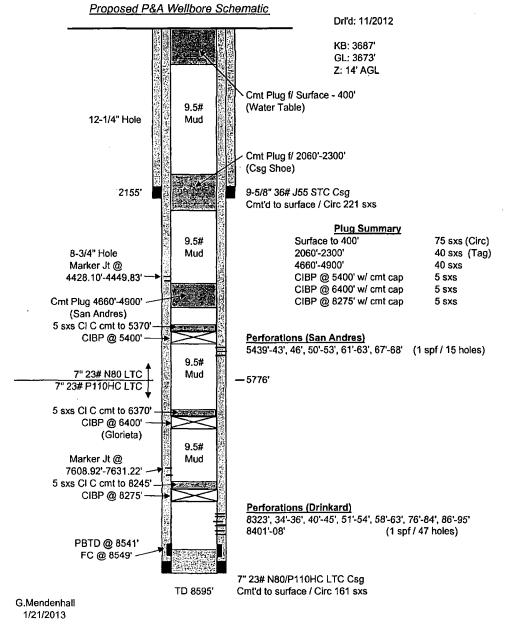

|                                                                                                                                                                                                                                                                                                                                                                                                                                                                                                                                                                                                                                                                                                                                                                                                                                                                                                                                                                                                                                                                                                                                                                                                                                                                                                                                                                                                                                                                                                                                                                                                                                                                                                                                                                                                                                                                                                                                                                                                                                                                                                                              | •                                                    |                                            |                                                                                                |
|------------------------------------------------------------------------------------------------------------------------------------------------------------------------------------------------------------------------------------------------------------------------------------------------------------------------------------------------------------------------------------------------------------------------------------------------------------------------------------------------------------------------------------------------------------------------------------------------------------------------------------------------------------------------------------------------------------------------------------------------------------------------------------------------------------------------------------------------------------------------------------------------------------------------------------------------------------------------------------------------------------------------------------------------------------------------------------------------------------------------------------------------------------------------------------------------------------------------------------------------------------------------------------------------------------------------------------------------------------------------------------------------------------------------------------------------------------------------------------------------------------------------------------------------------------------------------------------------------------------------------------------------------------------------------------------------------------------------------------------------------------------------------------------------------------------------------------------------------------------------------------------------------------------------------------------------------------------------------------------------------------------------------------------------------------------------------------------------------------------------------|------------------------------------------------------|--------------------------------------------|------------------------------------------------------------------------------------------------|
| Submit 3 Copies T<br>Office                                                                                                                                                                                                                                                                                                                                                                                                                                                                                                                                                                                                                                                                                                                                                                                                                                                                                                                                                                                                                                                                                                                                                                                                                                                                                                                                                                                                                                                                                                                                                                                                                                                                                                                                                                                                                                                                                                                                                                                                                                                                                                  |                                                      | ate of New Mexico                          | Form C-103                                                                                     |
| District I Energy, Minerals and Natural Resources                                                                                                                                                                                                                                                                                                                                                                                                                                                                                                                                                                                                                                                                                                                                                                                                                                                                                                                                                                                                                                                                                                                                                                                                                                                                                                                                                                                                                                                                                                                                                                                                                                                                                                                                                                                                                                                                                                                                                                                                                                                                            |                                                      |                                            | May 27, 2004 WELL API NO.                                                                      |
| 1625 N. French Dr., Hobbs, NM 88240 District II OIL CONSERVATION DIVISION                                                                                                                                                                                                                                                                                                                                                                                                                                                                                                                                                                                                                                                                                                                                                                                                                                                                                                                                                                                                                                                                                                                                                                                                                                                                                                                                                                                                                                                                                                                                                                                                                                                                                                                                                                                                                                                                                                                                                                                                                                                    |                                                      |                                            | 30-025-40740                                                                                   |
| OIL CONSERVATION DIVISION  District III 1000 Rio Brazos Rd., Aztec, NM 874 10AR  District IV  OIL CONSERVATION DIVISION 2013 1220 South St. Francis Dr. Santa Fe, NM 87505                                                                                                                                                                                                                                                                                                                                                                                                                                                                                                                                                                                                                                                                                                                                                                                                                                                                                                                                                                                                                                                                                                                                                                                                                                                                                                                                                                                                                                                                                                                                                                                                                                                                                                                                                                                                                                                                                                                                                   |                                                      |                                            | 5. Indicate Type of Lease                                                                      |
| 1000 Rio Brazos Rd., Aztec, NM 87410AR 1 2013 1220 South St. Francis Dr.                                                                                                                                                                                                                                                                                                                                                                                                                                                                                                                                                                                                                                                                                                                                                                                                                                                                                                                                                                                                                                                                                                                                                                                                                                                                                                                                                                                                                                                                                                                                                                                                                                                                                                                                                                                                                                                                                                                                                                                                                                                     |                                                      |                                            | STATE FEE                                                                                      |
| 1220 C St. Francis Dr. Santa Fe. NM                                                                                                                                                                                                                                                                                                                                                                                                                                                                                                                                                                                                                                                                                                                                                                                                                                                                                                                                                                                                                                                                                                                                                                                                                                                                                                                                                                                                                                                                                                                                                                                                                                                                                                                                                                                                                                                                                                                                                                                                                                                                                          |                                                      |                                            | 6. State Oil & Gas Lease No.                                                                   |
| 87505                                                                                                                                                                                                                                                                                                                                                                                                                                                                                                                                                                                                                                                                                                                                                                                                                                                                                                                                                                                                                                                                                                                                                                                                                                                                                                                                                                                                                                                                                                                                                                                                                                                                                                                                                                                                                                                                                                                                                                                                                                                                                                                        | ~ECEIVED                                             |                                            |                                                                                                |
| SUNDRY NOTICES AND REPORTS ON WELLS (DO NOT USE THIS FORM FOR PROPOSALS TO DRILL OR TO DEEPEN OR PLUG BACK TO A                                                                                                                                                                                                                                                                                                                                                                                                                                                                                                                                                                                                                                                                                                                                                                                                                                                                                                                                                                                                                                                                                                                                                                                                                                                                                                                                                                                                                                                                                                                                                                                                                                                                                                                                                                                                                                                                                                                                                                                                              |                                                      |                                            | 7. Lease Name or Unit Agreement Name                                                           |
| DIFFERENT RESERVOIR. USE "APPLICATION FOR PERMIT" (FORM C-101) FOR SUCH                                                                                                                                                                                                                                                                                                                                                                                                                                                                                                                                                                                                                                                                                                                                                                                                                                                                                                                                                                                                                                                                                                                                                                                                                                                                                                                                                                                                                                                                                                                                                                                                                                                                                                                                                                                                                                                                                                                                                                                                                                                      |                                                      |                                            | Victorio (3)                                                                                   |
| PROPOSALS.)  1. Type of Well: Oil Well Gas Well Other P&A                                                                                                                                                                                                                                                                                                                                                                                                                                                                                                                                                                                                                                                                                                                                                                                                                                                                                                                                                                                                                                                                                                                                                                                                                                                                                                                                                                                                                                                                                                                                                                                                                                                                                                                                                                                                                                                                                                                                                                                                                                                                    |                                                      |                                            | 8. Well Number #1                                                                              |
| 2. Name of Operator                                                                                                                                                                                                                                                                                                                                                                                                                                                                                                                                                                                                                                                                                                                                                                                                                                                                                                                                                                                                                                                                                                                                                                                                                                                                                                                                                                                                                                                                                                                                                                                                                                                                                                                                                                                                                                                                                                                                                                                                                                                                                                          |                                                      |                                            | 9. OGRID Number                                                                                |
| Texland Petroleum-Hobbs, LLC                                                                                                                                                                                                                                                                                                                                                                                                                                                                                                                                                                                                                                                                                                                                                                                                                                                                                                                                                                                                                                                                                                                                                                                                                                                                                                                                                                                                                                                                                                                                                                                                                                                                                                                                                                                                                                                                                                                                                                                                                                                                                                 |                                                      |                                            | 113315                                                                                         |
| 3. Address of Operator                                                                                                                                                                                                                                                                                                                                                                                                                                                                                                                                                                                                                                                                                                                                                                                                                                                                                                                                                                                                                                                                                                                                                                                                                                                                                                                                                                                                                                                                                                                                                                                                                                                                                                                                                                                                                                                                                                                                                                                                                                                                                                       |                                                      |                                            | 10. Pool name or Wildcat                                                                       |
| 777 Main Street, Suite 3200, Fort Worth, Texas 76020                                                                                                                                                                                                                                                                                                                                                                                                                                                                                                                                                                                                                                                                                                                                                                                                                                                                                                                                                                                                                                                                                                                                                                                                                                                                                                                                                                                                                                                                                                                                                                                                                                                                                                                                                                                                                                                                                                                                                                                                                                                                         |                                                      |                                            | East Garrett Drinkard                                                                          |
| 4. Well Locati                                                                                                                                                                                                                                                                                                                                                                                                                                                                                                                                                                                                                                                                                                                                                                                                                                                                                                                                                                                                                                                                                                                                                                                                                                                                                                                                                                                                                                                                                                                                                                                                                                                                                                                                                                                                                                                                                                                                                                                                                                                                                                               |                                                      |                                            |                                                                                                |
| l .                                                                                                                                                                                                                                                                                                                                                                                                                                                                                                                                                                                                                                                                                                                                                                                                                                                                                                                                                                                                                                                                                                                                                                                                                                                                                                                                                                                                                                                                                                                                                                                                                                                                                                                                                                                                                                                                                                                                                                                                                                                                                                                          |                                                      |                                            | feet from theWestline                                                                          |
| Section 31 Township 16S Range 39E NMPM Lea County  11. Elevation (Show whether DR, RKB, RT, GR, etc.)                                                                                                                                                                                                                                                                                                                                                                                                                                                                                                                                                                                                                                                                                                                                                                                                                                                                                                                                                                                                                                                                                                                                                                                                                                                                                                                                                                                                                                                                                                                                                                                                                                                                                                                                                                                                                                                                                                                                                                                                                        |                                                      |                                            |                                                                                                |
|                                                                                                                                                                                                                                                                                                                                                                                                                                                                                                                                                                                                                                                                                                                                                                                                                                                                                                                                                                                                                                                                                                                                                                                                                                                                                                                                                                                                                                                                                                                                                                                                                                                                                                                                                                                                                                                                                                                                                                                                                                                                                                                              | 11. Elevation (S.                                    | now whether DR, RRB, R1, GR, etc.<br>3673" |                                                                                                |
| Pit or Below-grade                                                                                                                                                                                                                                                                                                                                                                                                                                                                                                                                                                                                                                                                                                                                                                                                                                                                                                                                                                                                                                                                                                                                                                                                                                                                                                                                                                                                                                                                                                                                                                                                                                                                                                                                                                                                                                                                                                                                                                                                                                                                                                           | e Tank Application 🔲 or Closure 🗌                    |                                            |                                                                                                |
| Pit ty                                                                                                                                                                                                                                                                                                                                                                                                                                                                                                                                                                                                                                                                                                                                                                                                                                                                                                                                                                                                                                                                                                                                                                                                                                                                                                                                                                                                                                                                                                                                                                                                                                                                                                                                                                                                                                                                                                                                                                                                                                                                                                                       | Depth to GroundwaterDistance f                       | from nearest fresh water well Dis          | tance from nearest surface water                                                               |
| Pit/ Approx: mil Below-Grade Tank: Volumebbls; Construction Material                                                                                                                                                                                                                                                                                                                                                                                                                                                                                                                                                                                                                                                                                                                                                                                                                                                                                                                                                                                                                                                                                                                                                                                                                                                                                                                                                                                                                                                                                                                                                                                                                                                                                                                                                                                                                                                                                                                                                                                                                                                         |                                                      |                                            |                                                                                                |
| Pit/   Approved   Material   Pit/   Approved   Pit/   P |                                                      |                                            |                                                                                                |
| / Phi Go Go Harder by Managing                                                                                                                                                                                                                                                                                                                                                                                                                                                                                                                                                                                                                                                                                                                                                                                                                                                                                                                                                                                                                                                                                                                                                                                                                                                                                                                                                                                                                                                                                                                                                                                                                                                                                                                                                                                                                                                                                                                                                                                                                                                                                               |                                                      |                                            |                                                                                                |
| C. 103 (Specifically for blugging of well bore only on Altering Casing   Subsequent Report of Other Data    Subsequent Report of Other Data   Subsequent Report of Other Data   Subsequent Report of Other Data   Subsequent Report of Other Data   Subsequent Report of Other Data   Subsequent Report of Other Data   Subsequent Report of Other Data   Subsequent Report of Other Data   Remedial Work   Altering Casing   Commence Drilling Opns.   P AND A X     Casing/Cement Job   Other:   Other     Other:   Other   Other   Other     Other:   Other   Other     Other   Other   Other     Other   Other   Other     Other   Other     Other   Other   Other     Other   Other     Other   Other     Other   Other     Other   Other     Other   Other     Other   Other     Other   Other     Other   Other     Other   Other     Other   Other     Other     Other   Other     Other     Other     Other     Other     Other     Other     Other     Other     Other     Other     Other     Other     Other     Other     Other     Other     Other     Other     Other     Other     Other     Other     Other     Other     Other     Other     Other     Other     Other     Other     Other     Other     Other     Other     Other     Other     Other     Other     Other     Other     Other     Other     Other     Other     Other     Other     Other     Other     Other     Other     Other     Other     Other     Other     Other     Other     Other     Other     Other     Other     Other     Other     Other     Other     Other     Other     Other     Other     Other     Other     Other     Other     Other     Other     Other     Other     Other     Other     Other     Other     Other     Other     Other     Other     Other     Other     Other     Other     Other     Other     Other     Other     Other     Other     Other     Other     Other     Other     Other     Other     Other     Other     Other     Other     Other     Other     Other     Other     Other     Other     Other     Other     Other     Other     Other     Other     Other     Other     Other |                                                      |                                            |                                                                                                |
| www.em.rorms                                                                                                                                                                                                                                                                                                                                                                                                                                                                                                                                                                                                                                                                                                                                                                                                                                                                                                                                                                                                                                                                                                                                                                                                                                                                                                                                                                                                                                                                                                                                                                                                                                                                                                                                                                                                                                                                                                                                                                                                                                                                                                                 | hich may be selected bending                         | NDON REMEDIAL WOR                          |                                                                                                |
| PILL OF Sta                                                                                                                                                                                                                                                                                                                                                                                                                                                                                                                                                                                                                                                                                                                                                                                                                                                                                                                                                                                                                                                                                                                                                                                                                                                                                                                                                                                                                                                                                                                                                                                                                                                                                                                                                                                                                                                                                                                                                                                                                                                                                                                  | be found the reco                                    | CASING/CEMEN                               | ILLING OPNS.□ PANDA √ X<br>TJOB □                                                              |
| TOLL OIL                                                                                                                                                                                                                                                                                                                                                                                                                                                                                                                                                                                                                                                                                                                                                                                                                                                                                                                                                                                                                                                                                                                                                                                                                                                                                                                                                                                                                                                                                                                                                                                                                                                                                                                                                                                                                                                                                                                                                                                                                                                                                                                     | "enm us/o at OCD report of                           | OASING/CEWIEN                              | 1 305                                                                                          |
| OTHER:                                                                                                                                                                                                                                                                                                                                                                                                                                                                                                                                                                                                                                                                                                                                                                                                                                                                                                                                                                                                                                                                                                                                                                                                                                                                                                                                                                                                                                                                                                                                                                                                                                                                                                                                                                                                                                                                                                                                                                                                                                                                                                                       | web page                                             | / 🗀   OTTLER.                              |                                                                                                |
| of starti                                                                                                                                                                                                                                                                                                                                                                                                                                                                                                                                                                                                                                                                                                                                                                                                                                                                                                                                                                                                                                                                                                                                                                                                                                                                                                                                                                                                                                                                                                                                                                                                                                                                                                                                                                                                                                                                                                                                                                                                                                                                                                                    | pe proposed of C.  ing any proposed work,  mpletion. | is state an pertinent actains, an          | d give pertinent dates, including estimated date ttach wellbore diagram of proposed completion |
| 5. 1 <b></b> .                                                                                                                                                                                                                                                                                                                                                                                                                                                                                                                                                                                                                                                                                                                                                                                                                                                                                                                                                                                                                                                                                                                                                                                                                                                                                                                                                                                                                                                                                                                                                                                                                                                                                                                                                                                                                                                                                                                                                                                                                                                                                                               |                                                      |                                            |                                                                                                |
| NMOCD                                                                                                                                                                                                                                                                                                                                                                                                                                                                                                                                                                                                                                                                                                                                                                                                                                                                                                                                                                                                                                                                                                                                                                                                                                                                                                                                                                                                                                                                                                                                                                                                                                                                                                                                                                                                                                                                                                                                                                                                                                                                                                                        | Mark Whitaker was notified of                        | on 2/25/13, by voicemail.                  |                                                                                                |
|                                                                                                                                                                                                                                                                                                                                                                                                                                                                                                                                                                                                                                                                                                                                                                                                                                                                                                                                                                                                                                                                                                                                                                                                                                                                                                                                                                                                                                                                                                                                                                                                                                                                                                                                                                                                                                                                                                                                                                                                                                                                                                                              |                                                      |                                            |                                                                                                |
|                                                                                                                                                                                                                                                                                                                                                                                                                                                                                                                                                                                                                                                                                                                                                                                                                                                                                                                                                                                                                                                                                                                                                                                                                                                                                                                                                                                                                                                                                                                                                                                                                                                                                                                                                                                                                                                                                                                                                                                                                                                                                                                              | P&A the well bore as follows                         | :                                          |                                                                                                |
| 2/26/13                                                                                                                                                                                                                                                                                                                                                                                                                                                                                                                                                                                                                                                                                                                                                                                                                                                                                                                                                                                                                                                                                                                                                                                                                                                                                                                                                                                                                                                                                                                                                                                                                                                                                                                                                                                                                                                                                                                                                                                                                                                                                                                      | Tag cmt @ 5356'                                      |                                            |                                                                                                |
| Spot 40 sk plug @ 4907-4667'                                                                                                                                                                                                                                                                                                                                                                                                                                                                                                                                                                                                                                                                                                                                                                                                                                                                                                                                                                                                                                                                                                                                                                                                                                                                                                                                                                                                                                                                                                                                                                                                                                                                                                                                                                                                                                                                                                                                                                                                                                                                                                 |                                                      |                                            |                                                                                                |
|                                                                                                                                                                                                                                                                                                                                                                                                                                                                                                                                                                                                                                                                                                                                                                                                                                                                                                                                                                                                                                                                                                                                                                                                                                                                                                                                                                                                                                                                                                                                                                                                                                                                                                                                                                                                                                                                                                                                                                                                                                                                                                                              | Spot 40 sk plug @ 2298-2058                          |                                            |                                                                                                |
|                                                                                                                                                                                                                                                                                                                                                                                                                                                                                                                                                                                                                                                                                                                                                                                                                                                                                                                                                                                                                                                                                                                                                                                                                                                                                                                                                                                                                                                                                                                                                                                                                                                                                                                                                                                                                                                                                                                                                                                                                                                                                                                              | Spot 75 sk plug from 400' to                         |                                            |                                                                                                |
|                                                                                                                                                                                                                                                                                                                                                                                                                                                                                                                                                                                                                                                                                                                                                                                                                                                                                                                                                                                                                                                                                                                                                                                                                                                                                                                                                                                                                                                                                                                                                                                                                                                                                                                                                                                                                                                                                                                                                                                                                                                                                                                              | Top off surface plug & instal                        | l dry hole marker                          |                                                                                                |
| NMOCD                                                                                                                                                                                                                                                                                                                                                                                                                                                                                                                                                                                                                                                                                                                                                                                                                                                                                                                                                                                                                                                                                                                                                                                                                                                                                                                                                                                                                                                                                                                                                                                                                                                                                                                                                                                                                                                                                                                                                                                                                                                                                                                        | 4.4.                                                 |                                            |                                                                                                |
|                                                                                                                                                                                                                                                                                                                                                                                                                                                                                                                                                                                                                                                                                                                                                                                                                                                                                                                                                                                                                                                                                                                                                                                                                                                                                                                                                                                                                                                                                                                                                                                                                                                                                                                                                                                                                                                                                                                                                                                                                                                                                                                              | representative was present at                        | start of job.                              |                                                                                                |
| wen bore                                                                                                                                                                                                                                                                                                                                                                                                                                                                                                                                                                                                                                                                                                                                                                                                                                                                                                                                                                                                                                                                                                                                                                                                                                                                                                                                                                                                                                                                                                                                                                                                                                                                                                                                                                                                                                                                                                                                                                                                                                                                                                                     | e schematic is attached.                             |                                            |                                                                                                |
| I haraby sartify t                                                                                                                                                                                                                                                                                                                                                                                                                                                                                                                                                                                                                                                                                                                                                                                                                                                                                                                                                                                                                                                                                                                                                                                                                                                                                                                                                                                                                                                                                                                                                                                                                                                                                                                                                                                                                                                                                                                                                                                                                                                                                                           | that the information above is true and c             | complete to the best of my knowledge       | ge and belief. I further certify that any pit or below-                                        |
|                                                                                                                                                                                                                                                                                                                                                                                                                                                                                                                                                                                                                                                                                                                                                                                                                                                                                                                                                                                                                                                                                                                                                                                                                                                                                                                                                                                                                                                                                                                                                                                                                                                                                                                                                                                                                                                                                                                                                                                                                                                                                                                              |                                                      |                                            | or an (attached) alternative OCD-approved plan                                                 |
| SIGNATURE_                                                                                                                                                                                                                                                                                                                                                                                                                                                                                                                                                                                                                                                                                                                                                                                                                                                                                                                                                                                                                                                                                                                                                                                                                                                                                                                                                                                                                                                                                                                                                                                                                                                                                                                                                                                                                                                                                                                                                                                                                                                                                                                   | Vickie Smith                                         | TITLEProduction Ana                        | ulystDATE3/19/13                                                                               |
| Type or print no                                                                                                                                                                                                                                                                                                                                                                                                                                                                                                                                                                                                                                                                                                                                                                                                                                                                                                                                                                                                                                                                                                                                                                                                                                                                                                                                                                                                                                                                                                                                                                                                                                                                                                                                                                                                                                                                                                                                                                                                                                                                                                             | me Vickie Smith                                      | F-mail address: vemith@tov                 | petro.com Telephone No. 575-397-7450                                                           |
| Type or print name Vickie Smith  E-mail address: vsmith@texpetro.com Telephone No. 575-397-7450                                                                                                                                                                                                                                                                                                                                                                                                                                                                                                                                                                                                                                                                                                                                                                                                                                                                                                                                                                                                                                                                                                                                                                                                                                                                                                                                                                                                                                                                                                                                                                                                                                                                                                                                                                                                                                                                                                                                                                                                                              |                                                      |                                            |                                                                                                |
|                                                                                                                                                                                                                                                                                                                                                                                                                                                                                                                                                                                                                                                                                                                                                                                                                                                                                                                                                                                                                                                                                                                                                                                                                                                                                                                                                                                                                                                                                                                                                                                                                                                                                                                                                                                                                                                                                                                                                                                                                                                                                                                              | - 3(/)-/V                                            |                                            | 1110 7 550                                                                                     |
| APPROVED BY Conditions of Ap                                                                                                                                                                                                                                                                                                                                                                                                                                                                                                                                                                                                                                                                                                                                                                                                                                                                                                                                                                                                                                                                                                                                                                                                                                                                                                                                                                                                                                                                                                                                                                                                                                                                                                                                                                                                                                                                                                                                                                                                                                                                                                 |                                                      | TITLE JIST. M                              | 16P DATES-25-201                                                                               |
|                                                                                                                                                                                                                                                                                                                                                                                                                                                                                                                                                                                                                                                                                                                                                                                                                                                                                                                                                                                                                                                                                                                                                                                                                                                                                                                                                                                                                                                                                                                                                                                                                                                                                                                                                                                                                                                                                                                                                                                                                                                                                                                              | ·                                                    |                                            |                                                                                                |