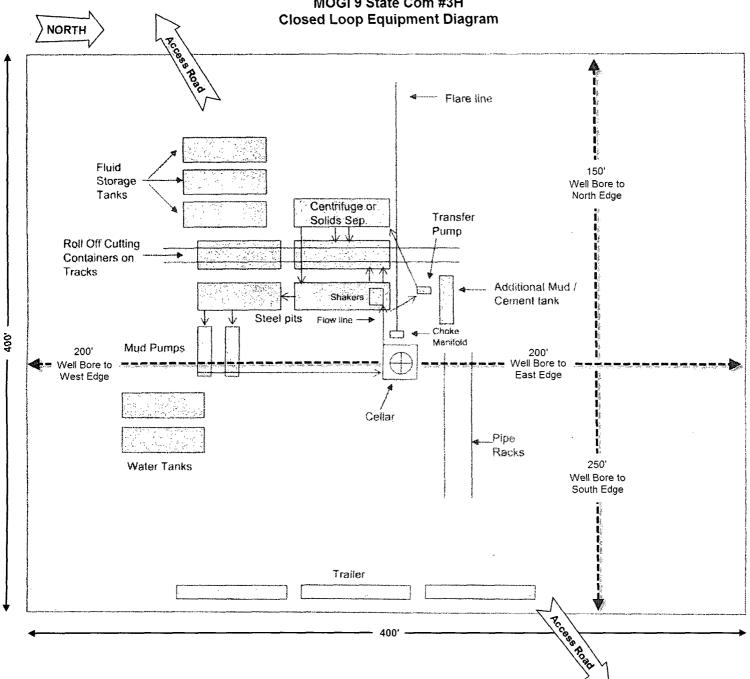

oll-off container.
- Fluid and fines below shaker(s) are circulated with transfer pump through centrifuge(s) or solids separator with cuttings and fines discharged into roll-off container.
- Fluid is continuously re-circulated through equipment with polymer added to aid separation of cutting fines.
- Roll-off containers are lined and de-watered with fluids re-circulated into system.
- Additional tank is used to capture unused drilling fluid or cement returns from casing jobs.
- This equipment will be maintained 24 hours/day by solids control personnel and/or rig crews that stay on location.
- Cuttings will be hauled to one of the following depending upon which rig is available to drill this well:

.

- o R360 Permit Number R9166 / NM-01-0006
- o GMI Permit Number 711-019-001 / NM-01-0019



MOGI 9 State Com #3H

## Certified Article Number

7196 900A 9040 15AA 6676 SENDERS RECORD

### VIA CERTIFIED MAIL

March 22, 2013

State of New Mexico Oil Conservation Division – District I 1625 N. French Drive Hobbs, NM 88240

HOBBS OCD

MAR 2 5 2013

RECEIVED

# RE: FORM C-144 CLEZ MOGI 9 ST COM 3H MOGI 9 ST COM 4H JACKSON UNIT #14H JACKSON UNIT #16H LEA COUNTY, NM

To Whom It May Concern:

Enclosed please find Form C-144 CLEZ – Closed Loop System Permit for the referenced wells.

If you have any questions or need additional information, please contact me at <u>ccottrell@jdmii.com</u> or 972-931-0700 ext. 109.

Best Regards,

Cindy (

Cindy Cottrell Regulatory Coordinator

Enclosures