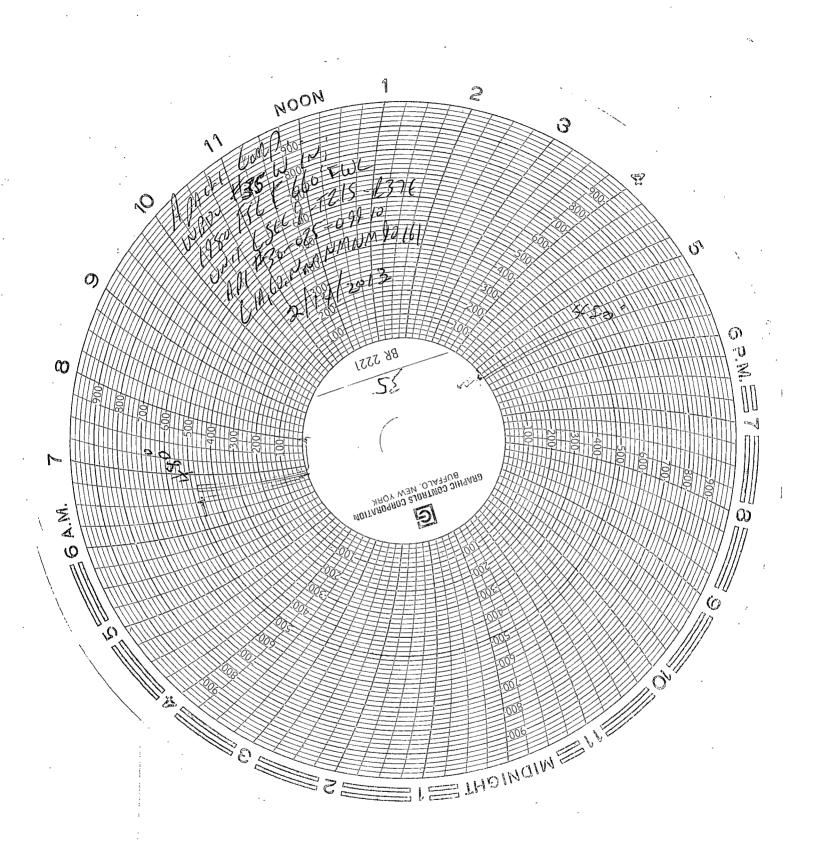

| ~                                                                                                                                                    |                                                                                                             |                                                                     |                                                            |                                             |  |
|------------------------------------------------------------------------------------------------------------------------------------------------------|-------------------------------------------------------------------------------------------------------------|---------------------------------------------------------------------|------------------------------------------------------------|---------------------------------------------|--|
| Form 3160-5 UNITED STATES                                                                                                                            |                                                                                                             |                                                                     | FORM APPROVED                                              |                                             |  |
|                                                                                                                                                      | PARTMENT OF THE INTERIOR                                                                                    | 4                                                                   | Exp                                                        | MB No. 1004-0137<br>bires: October 31, 2014 |  |
| BUI                                                                                                                                                  | BUREAU OF LAND MANAGEMENT                                                                                   |                                                                     | 5. Lease Serial No.<br>NMNM 90161                          |                                             |  |
|                                                                                                                                                      | NOTICES AND REPORTS ON<br>form for proposals to drill or                                                    |                                                                     | 6. If Indian, Allottee or                                  | Tribe Name                                  |  |
|                                                                                                                                                      | Use Form 3160-3 (APD) for s                                                                                 |                                                                     |                                                            |                                             |  |
| SUBMIT IN TRIPLICATE – Other instructions on page 2.                                                                                                 |                                                                                                             |                                                                     | 7. If Unit of CA/Agreer                                    | nent, Name and/or No.                       |  |
| 1. Type of Well                                                                                                                                      |                                                                                                             |                                                                     |                                                            |                                             |  |
| Oil Well Gas Well Other Injection                                                                                                                    |                                                                                                             |                                                                     |                                                            | West Blinebry Drinkard Unit (WBDU) #035     |  |
| 2. Name of Operator<br>Apache Corporation (873)                                                                                                      |                                                                                                             |                                                                     | 9. API Well No.<br>30-025-09910                            |                                             |  |
| 3a. Address<br>303 Veterans Airpark Lane, Suite 3000                                                                                                 |                                                                                                             | No. (include area code)                                             | 10. Field and Pool or En<br>Eunice; B-T-D, North           |                                             |  |
| Midland, TX 79705<br>4. Location of Well (Footage, Sec., T.                                                                                          | R. M. or Survey Description)                                                                                | )62                                                                 | 11. County or Parish, St                                   |                                             |  |
| 1980' FSL & 660' FWL UL L Sec 9, T21S, R37E                                                                                                          |                                                                                                             |                                                                     | Lea County, NM                                             |                                             |  |
| 12. CHE                                                                                                                                              | CK THE APPROPRIATE BOX(ES) TO IN                                                                            | NDICATE NATURE OF NOT                                               | ICE, REPORT OR OTHE                                        | R DATA                                      |  |
| TYPE OF SUBMISSION                                                                                                                                   |                                                                                                             | TYPE OF AC                                                          | TION                                                       |                                             |  |
| Notice of Intent                                                                                                                                     | Acidize De                                                                                                  |                                                                     | duction (Start/Resume)                                     | Water Shut-Off                              |  |
| Nonce of Intent                                                                                                                                      | Alter Casing                                                                                                | acture Treat Rec                                                    | lamation                                                   | Well Integrity                              |  |
| Subsequent Report                                                                                                                                    |                                                                                                             |                                                                     | omplete                                                    | Other MIT                                   |  |
| Final Abandonment Notice                                                                                                                             |                                                                                                             | pressing                                                            | nporarily Abandon<br>ter Disposal                          |                                             |  |
| following completion of the invol<br>testing has been completed. Final<br>determined that the site is ready for<br>Apache is performing annual MIT's | required for March filing.<br>hart dated 2/14/2013 for the above refe                                       | a multiple completion or recom<br>after all requirements, including | pletion in a new interval, a<br>g reclamation, have been o | a Form 3160-4 must be filed once            |  |
| 14. I hereby certify that the foregoing is                                                                                                           | true and correct. Name (Printed/Typed)                                                                      |                                                                     | •, , , , , , , , , , , , , , , , ,                         |                                             |  |
| Reesa Holland                                                                                                                                        |                                                                                                             | Title Sr. Staff Reg Tech                                            |                                                            |                                             |  |
| Signature Resso Holland Date 03/01/2013                                                                                                              |                                                                                                             |                                                                     |                                                            |                                             |  |
| THIS SPACE FOR FEDERAL OR STATE OFFICE USE                                                                                                           |                                                                                                             |                                                                     |                                                            |                                             |  |
| Approved by                                                                                                                                          |                                                                                                             |                                                                     |                                                            |                                             |  |
| ,                                                                                                                                                    |                                                                                                             | Title                                                               | Da                                                         | te                                          |  |
| that the applicant holds legal or equitable<br>entitle the applicant to conduct operations                                                           | d. Approval of this notice does not warrant of<br>tile to those rights in the adject tase which<br>thereon. | r certify<br>would Office                                           | · · · · · · · · · · · · · · · · · · ·                      |                                             |  |
| Title 18 U.S.C. Section 1001 and Title 43 fictitious or fraudulent statements or repr                                                                | U.S.C. Section 1212, make it a crime for any esentations as to any matter within its jurisdict              | person knowingly and willfully tion.                                | to make to any department of                               | or agency of the United States any false,   |  |
| (Instructions on page 2)                                                                                                                             |                                                                                                             |                                                                     | /                                                          | NAAD 9 8 2013                               |  |