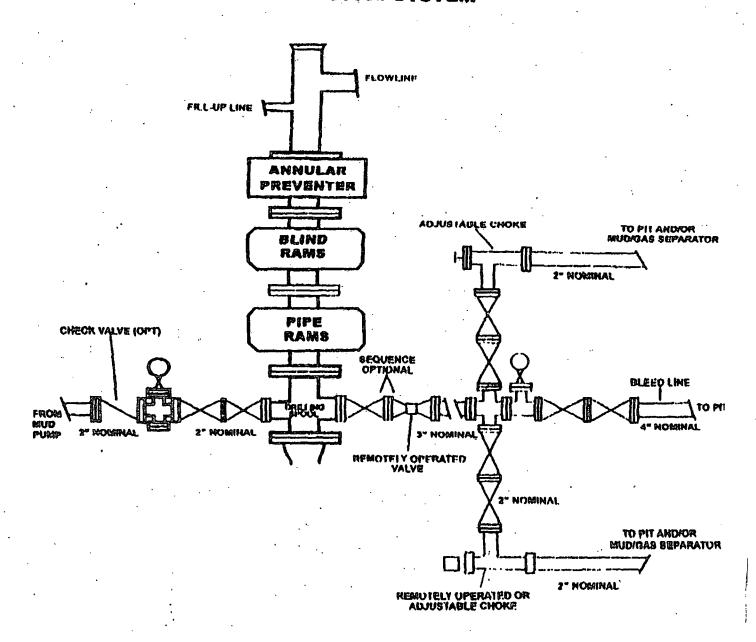

| ertify that the<br>lotted from f<br>ne or under n | e well localield notes  ny supervict to the bi  1968 | ation shown on this of actual surveys sion, and that the est of my belief.                 |  |

•

## BOP DIAGRAM 3000# SYSTEM