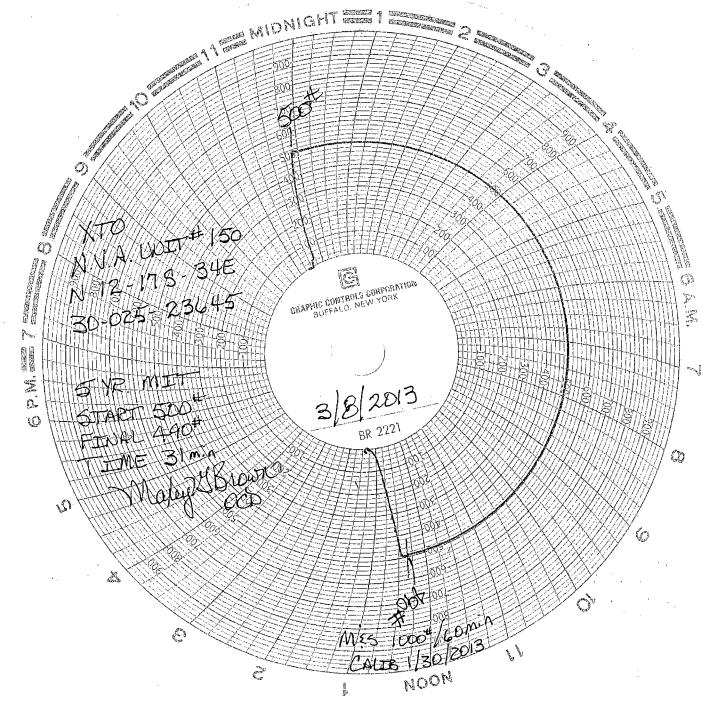

| Submit 3 Copies To Appropriate District Office                                   | State of New M                     |                                    | Form (                                                                                                        |             |
|----------------------------------------------------------------------------------|------------------------------------|------------------------------------|---------------------------------------------------------------------------------------------------------------|-------------|
| District I                                                                       | Energy, Minerals and Nati          | urai Kesources                     | WELL API NO.                                                                                                  | 9, 2008     |
| 1625 N. French Dr., Hobbs, NM 87240<br>District II                               | OIL CONSERVATIO                    | N DIVISION                         | 30-025-23645                                                                                                  |             |
| 1301 W. Grand Ave., Artesia, NM 88210<br>District III                            | 1220 South St. Fr                  |                                    | 5. Indicate Type of Lease                                                                                     |             |
| 1000 Rio Brazos Rd., Aztec, NM 87410<br>District IV.                             | Santa Fe, NM 8                     | 37505                              | STATE X FEE                                                                                                   |             |
| 1220 S. St. Francis Dr., Santa Fe; NM<br>87505                                   |                                    |                                    | 6. State Oil & Gas Lease No.                                                                                  |             |
|                                                                                  | CES AND REPORTS ON WE              | LLS                                | 7. Lease Name or Unit Agreement Na                                                                            | me:         |
| (DO NOT USE THIS FORM FOR PROP<br>DIFFERENT RESERVOIR, USE "APPLI<br>PROPOSALS.) | OSALS TO DRILL OR TO DEEPEN        | OR PLUG BACK TO A                  | North Vacuum ABO Unit                                                                                         |             |
| 1. Type of Well: Oil Well Gas Well                                               | Other Injection                    |                                    | 8. Well Number #150                                                                                           |             |
| 2. Name of Operator                                                              |                                    |                                    | 9. OGRID Number                                                                                               |             |
| XTO Energy, Inc.                                                                 |                                    |                                    | 005380                                                                                                        |             |
| 3. Address of Operator                                                           |                                    |                                    | 10. Pool name or Wildcat                                                                                      |             |
| 4. Well Location                                                                 | Midland, TX 79701                  |                                    | Vacuum; ABO, North                                                                                            |             |
|                                                                                  | <b>611</b> C. I.C., A. Co.         | esta time t                        | 2000 6 46 41 Work                                                                                             | ,.          |
| Unit Letter N :                                                                  | 611 feet from the So               | uth line and                       | 2080 feet from the West                                                                                       | line        |
| Section 12                                                                       | Township 175                       | Range 34E                          |                                                                                                               | ea          |
|                                                                                  | 11. Elevation (Show whether        | DR, RKB, RT, GR; e                 | etc.)                                                                                                         | 1           |
|                                                                                  |                                    |                                    |                                                                                                               | '           |
| 12. Check A                                                                      | ppropriate Box to Indicate         | Nature of Notice,                  | Report, or Other Data                                                                                         |             |
|                                                                                  |                                    | 1                                  |                                                                                                               |             |
| NOTICE OF INT                                                                    | ENTION TO:                         | SUE                                | BSEQUENT REPORT OF:                                                                                           |             |
| PERFORM REMEDIAL WORK                                                            | PLUG AND ABANDON                   | REMEDIAL WORK                      | ☐ ALTERING CAS                                                                                                | ING 🗀       |
| EMPORARILY ABANDON                                                               | CHANGE PLANS                       | COMMENCE DRILL                     | ING OPNS. P AND A                                                                                             |             |
| PULL OR ALTER CASING                                                             | MULTIPLE COMPL                     | CASING/CEMENT                      | JOB 🗍                                                                                                         |             |
| DOWNHOLE COMMINGLE                                                               |                                    |                                    | _                                                                                                             |             |
|                                                                                  |                                    |                                    |                                                                                                               |             |
| OTHER:                                                                           |                                    | OTHER: MIT/Brad                    | lenhead                                                                                                       | X           |
|                                                                                  | d operations (Clearly state all no |                                    | ive pertinent dates, including estimated d                                                                    |             |
| of starting any proposed work). or recompletion.                                 | SEE RULE 1103. For Multiple        | e Completions: Attac               | th wellbore diagram of proposed complete                                                                      | ion         |
| 03/08/2013: XTO Energy ra                                                        | n a good MIT and Bradenhea         | d test. Chart and                  | form attached.                                                                                                |             |
| · · · · · · · · · · · · · · · · · · ·                                            | •                                  |                                    | HOBBS OCD                                                                                                     | <b>)</b>    |
|                                                                                  |                                    |                                    | , , , , , , , , , , , , , , , , , , , ,                                                                       |             |
|                                                                                  |                                    |                                    | MAR <b>2 6</b> 2013                                                                                           | 3           |
|                                                                                  |                                    |                                    | min is 2010                                                                                                   |             |
|                                                                                  |                                    |                                    | RECEIVED                                                                                                      |             |
|                                                                                  |                                    | ,                                  | OFFER FOR A FE IC.                                                                                            |             |
| Spud Date:                                                                       | Rig Rele                           | ase Date                           | ( )                                                                                                           |             |
| space Date.                                                                      |                                    | aso Date.                          |                                                                                                               |             |
| hereby certify that the information a                                            | above is true and complete to the  | e best of my knowleds              | ge and belief.                                                                                                |             |
| 1. 00 - 0                                                                        | 0.6.4.                             |                                    |                                                                                                               |             |
| SIGNATURE STOP YOU                                                               |                                    |                                    | pry Analyst DATE 03/15/                                                                                       | 2013        |
| Type or print name Stephanie Rab                                                 | adue F-n                           | stephanie_rabadue<br>nail address: |                                                                                                               | .6714       |
|                                                                                  | L-u                                | uuu voo                            | 1110MT 747.020                                                                                                |             |
| For State Use Only                                                               |                                    | 3 < 1                              | 7                                                                                                             |             |
| APPROVED BY                                                                      | TI TI                              | TLE SIST.                          | MGZ DATE 3-26.                                                                                                | <u>- 60</u> |
| Conditions of Approval (if any):                                                 | //                                 |                                    | e de la companya de |             |