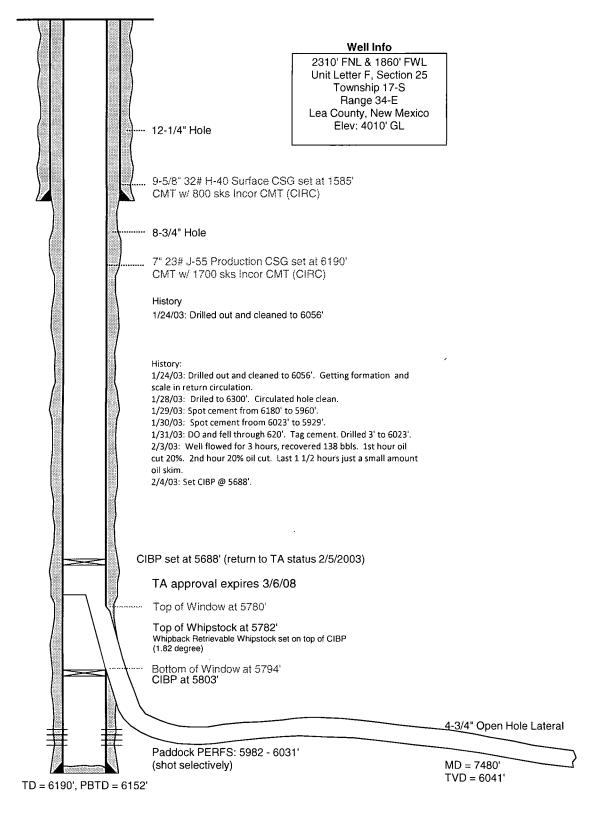

| Submit I Copy To Appropriate District<br>Office     State of New Mexico       District I - (575) 393-6161     Energy, Minerals and Natural Resources       1625 N. French Dr., Hobbs, NM883498 OCD     Energy, Minerals and Natural Resources       District II - (575) 748-1283     OIL CONSERVATION DIVISION       District III - (505) 334-6178     OIL CONSERVATION DIVISION       District III - (505) 334-6178     OIL CONSERVATION DIVISION       1000 Rio Brazos Rd., Aztec, NMAPL 2 6 2013     1220 South St. Francis Dr.       District IV - (505) 476-3460     Santa Fe, NM 87505       1220 S. St. Francis Dr., Santa Fe, NM     Santa Fe, NM 87505       SUNDRY NOTICES AND REPORTS ON WELLS     Sunday 2 0 000000000000000000000000000000000 | Form C-103<br>Revised August 1, 2011<br>WELL API NO.<br>30-025-21675<br>5. Indicate Type of Lease<br>STATE FEE<br>6. State Oil & Gas Lease No.<br>7. Lease Name or Unit Agreement Name |
|------------------------------------------------------------------------------------------------------------------------------------------------------------------------------------------------------------------------------------------------------------------------------------------------------------------------------------------------------------------------------------------------------------------------------------------------------------------------------------------------------------------------------------------------------------------------------------------------------------------------------------------------------------------------------------------------------------------------------------------------------------|----------------------------------------------------------------------------------------------------------------------------------------------------------------------------------------|
| (DO NOT USE THIS FORM FOR PROPOSALS TO DRILL OR TO DEEPEN OR PLUG BACK TO A DIFFERENT RESERVOIR. USE "APPLICATION FOR PERMIT" (FORM C-101) FOR SUCH PROPOSALS.)                                                                                                                                                                                                                                                                                                                                                                                                                                                                                                                                                                                            | VACUUM GLORIETA WEST UNIT<br>8. Well Number 23                                                                                                                                         |
| 1. Type of Well: Oil Well Gas Well   2. Name of Operator                                                                                                                                                                                                                                                                                                                                                                                                                                                                                                                                                                                                                                                                                                   | 9. OGRID 4323                                                                                                                                                                          |
| CHEVRON U.S.A. INC.                                                                                                                                                                                                                                                                                                                                                                                                                                                                                                                                                                                                                                                                                                                                        | 10. Pool name or Wildcat                                                                                                                                                               |
| <ul><li>3. Address of Operator</li><li>15 SMITH ROAD, MIDLAND, TEXAS 79705</li></ul>                                                                                                                                                                                                                                                                                                                                                                                                                                                                                                                                                                                                                                                                       | VACUUM GLORIETA                                                                                                                                                                        |
| 4. Well Location                                                                                                                                                                                                                                                                                                                                                                                                                                                                                                                                                                                                                                                                                                                                           |                                                                                                                                                                                        |
| Unit Letter F: 2310 feet from the NORTH line and 1860 feet from the WEST line                                                                                                                                                                                                                                                                                                                                                                                                                                                                                                                                                                                                                                                                              |                                                                                                                                                                                        |
| Section     25     Township     17-S     Range     34-E     NMPM     County     LEA       11. Elevation (Show whether DR, RKB, RT, GR, etc.)     11. Elevation (Show whether DR, RKB, RT, GR, etc.)     11. Elevation (Show whether DR, RKB, RT, GR, etc.)     11. Elevation (Show whether DR, RKB, RT, GR, etc.)                                                                                                                                                                                                                                                                                                                                                                                                                                          |                                                                                                                                                                                        |
| 11. Elevation (Snow Whether DA, KKB, KI, OK, etc.)                                                                                                                                                                                                                                                                                                                                                                                                                                                                                                                                                                                                                                                                                                         |                                                                                                                                                                                        |
| 12. Check Appropriate Box to Indicate Nature of Notice, Report or Other Data                                                                                                                                                                                                                                                                                                                                                                                                                                                                                                                                                                                                                                                                               |                                                                                                                                                                                        |
| NOTICE OF INTENTION TO:     SUBSEQUENT REPORT OF:       PERFORM REMEDIAL WORK     PLUG AND ABANDON     REMEDIAL WORK     ALTERING CASING       TEMPORARILY ABANDON     CHANGE PLANS     COMMENCE DRILLING OPNS.     P AND A       PULL OR ALTER CASING     MULTIPLE COMPL     CASING/CEMENT JOB     CASING/CEMENT JOB                                                                                                                                                                                                                                                                                                                                                                                                                                      |                                                                                                                                                                                        |
| OTHER: REQUEST TA EXTENSION OTHER:                                                                                                                                                                                                                                                                                                                                                                                                                                                                                                                                                                                                                                                                                                                         |                                                                                                                                                                                        |
| 13. Describe proposed or completed operations. (Clearly state all pertinent details, and give pertinent dates, including estimated date of starting any proposed work). SEE RULE 19.15.7.14 NMAC. For Multiple Completions: Attach wellbore diagram of proposed completion or recompletion.                                                                                                                                                                                                                                                                                                                                                                                                                                                                |                                                                                                                                                                                        |
| CHEVRON IS REQUESTING A 1 YR TA EXTENSION FOR THE SUBJECT WELL.                                                                                                                                                                                                                                                                                                                                                                                                                                                                                                                                                                                                                                                                                            |                                                                                                                                                                                        |
| VERBAL APPROVAL FOR THE TA EXTENSION WAS GIVEN BY MR. E.L. GONZALES, NMOCD, ON -03-18-2013                                                                                                                                                                                                                                                                                                                                                                                                                                                                                                                                                                                                                                                                 |                                                                                                                                                                                        |
| Spud Date: Rig Release Date:                                                                                                                                                                                                                                                                                                                                                                                                                                                                                                                                                                                                                                                                                                                               |                                                                                                                                                                                        |
| I hereby certify that the information above is true and complete to the best of my knowledge and belief.                                                                                                                                                                                                                                                                                                                                                                                                                                                                                                                                                                                                                                                   |                                                                                                                                                                                        |
| SIGNATURE                                                                                                                                                                                                                                                                                                                                                                                                                                                                                                                                                                                                                                                                                                                                                  |                                                                                                                                                                                        |
|                                                                                                                                                                                                                                                                                                                                                                                                                                                                                                                                                                                                                                                                                                                                                            |                                                                                                                                                                                        |
| Type or print name:   DENISE PINKERTON E-mail address: leakejd@cvhevron.com PHONE: 432-687-7375                                                                                                                                                                                                                                                                                                                                                                                                                                                                                                                                                                                                                                                            |                                                                                                                                                                                        |
| APPROVED BY                                                                                                                                                                                                                                                                                                                                                                                                                                                                                                                                                                                                                                                                                                                                                |                                                                                                                                                                                        |
|                                                                                                                                                                                                                                                                                                                                                                                                                                                                                                                                                                                                                                                                                                                                                            |                                                                                                                                                                                        |
|                                                                                                                                                                                                                                                                                                                                                                                                                                                                                                                                                                                                                                                                                                                                                            |                                                                                                                                                                                        |
| MAR 28 2013                                                                                                                                                                                                                                                                                                                                                                                                                                                                                                                                                                                                                                                                                                                                                |                                                                                                                                                                                        |