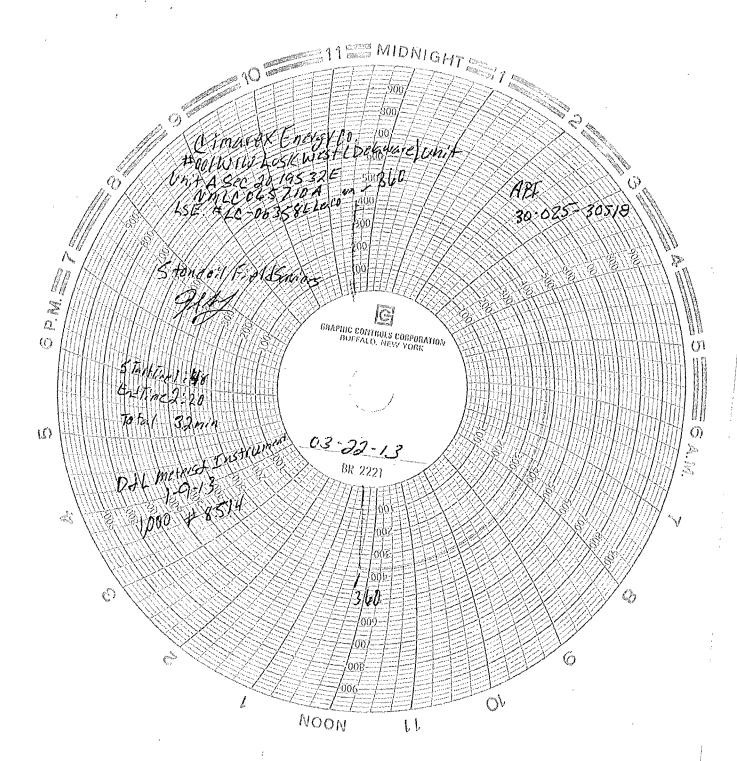

| Submit I Copy To Appropriate District Office                                                                                            | State of New Mexico                                                       | Form C-103                               |
|-----------------------------------------------------------------------------------------------------------------------------------------|---------------------------------------------------------------------------|------------------------------------------|
| District 1 - (575) 393-6161                                                                                                             | Energy, Minerals and Natural Resources                                    | Revised August 1, 2011 WELL API NO.      |
| 1625 N. French Dr., Hobbs, NM 88240<br><u>District II</u> – (575) 748-1283                                                              | ÓT GONGERNAMON BINGTON                                                    | WELL API NO.<br>30-025-30518             |
| 811 S. First St., Artesia, NM 88210                                                                                                     | OIL CONSERVATION DIVISION                                                 | 5. Indicate Type of Lease                |
| <u>District III</u> – (505) 334-6178<br>1000 Rio Brazos Rd., Aztec, NM 87410                                                            | 1220 South St. Francis Dr.                                                | STATE FEE                                |
| <u>District IV</u> – (505) 476-3460<br>1220 S. St. Francis Dr., Santa Fe, NM                                                            | Santa Fe, NM 87505                                                        | 6. State Oil & Gas Lease No. NMLC065710A |
| 87505                                                                                                                                   | (CDC AND DEPONDE ON MEN A                                                 |                                          |
|                                                                                                                                         | ICES AND REPORTS ON WELLS<br>SALS TO DRILL OR TO DEEPEN OR PLUG BACK TO A | 7. Lease Name or Unit Agreement Name     |
| DIFFERENT RESERVOIR. USE "APPLI                                                                                                         | CATION FOR PERMIT" (FORM C-101) FOR SUCH                                  | LUSK WEST DELAWARE                       |
| PROPOSALS.)  1. Type of Well: Oil Well                                                                                                  | Gas Well  Other                                                           | 8. Well Number 001                       |
| 2. Name of Operator                                                                                                                     |                                                                           | 9. OGRID Number                          |
|                                                                                                                                         | ergy Co. of Colorado                                                      | 162683                                   |
| 3. Address of Operator                                                                                                                  |                                                                           | 10. Pool name or Wildcat                 |
|                                                                                                                                         | ld Street, Suite 600, Midland, TX 79701                                   | Lusk Delaware, West                      |
| 4. Well Location                                                                                                                        |                                                                           |                                          |
| Unit Letter A: 330 feet from the North line and 330 feet from the East line                                                             |                                                                           |                                          |
| Section 20                                                                                                                              | Township 19S Range 32E 11. Elevation (Show whether DR, RKB, RT, GR, etc.  |                                          |
| e generalist<br>Programme de la companya de la comp          | 3591.7' GR                                                                |                                          |
|                                                                                                                                         |                                                                           |                                          |
| 12. Check Appropriate Box to Indicate Nature of Notice, Report or Other Data                                                            |                                                                           |                                          |
| NOTICE OF INTENTION TO: SUBSEQUENT REPORT OF:                                                                                           |                                                                           |                                          |
| PERFORM REMEDIAL WORK PLUG AND ABANDON REMEDIAL WORK ALTERING CASING                                                                    |                                                                           |                                          |
| TEMPORARILY ABANDON                                                                                                                     |                                                                           |                                          |
| PULL OR ALTER CASING   MULTIPLE COMPL   CASING/CEMENT JOB                                                                               |                                                                           |                                          |
| DOWNHOLE COMMINGLE                                                                                                                      |                                                                           |                                          |
| OTHER: 57-/                                                                                                                             | OTHER: Five-ye                                                            | ear MiT                                  |
| 13. Describe proposed or completed operations. (Clearly state all pertinent details, and give pertinent dates, including estimated date |                                                                           |                                          |
| of starting any proposed work). SEE RULE 19.15.7.14 NMAC. For Multiple Completions: Attach wellbore diagram of                          |                                                                           |                                          |
| proposed completion or recompletion.                                                                                                    |                                                                           |                                          |
|                                                                                                                                         |                                                                           |                                          |
| 3/22/13. 5 year MIT pressure test. Notified OCD of test. Pressured up to 360 psi on casing and held for 32 mins Test good.              |                                                                           |                                          |
|                                                                                                                                         |                                                                           |                                          |
|                                                                                                                                         |                                                                           |                                          |
| Smud Date: 11/15/1989                                                                                                                   |                                                                           |                                          |
| Spud Date:                                                                                                                              | Rig Release Date:                                                         |                                          |
| <u> </u>                                                                                                                                |                                                                           |                                          |
| hereby certify that the information above is true and complete to the best of my knowledge and belief.                                  |                                                                           |                                          |
| nerely certify that the information above is the and complete to the best of my knowledge and benefit.                                  |                                                                           |                                          |
| SIGNATURE Paula Brunson TITLE Regulatory Analyst DATE 3/27/13                                                                           |                                                                           |                                          |
| SIGNATURE VOLUME OF TITLE Regulatory Analyst DATE 3/27/13                                                                               |                                                                           |                                          |
| Type or print name Paula Brunson E-mail address: <u>pbrunson@cimarex.com</u> PHONE: (432) 571-7848                                      |                                                                           |                                          |
| For State Use Only                                                                                                                      |                                                                           |                                          |
| APPROVED BY: DATE 42-2013                                                                                                               |                                                                           |                                          |
| Conditions of Approval (if any)                                                                                                         |                                                                           |                                          |
| · · · · · · · · · · · · · · · · · ·                                                                                                     | 1                                                                         |                                          |