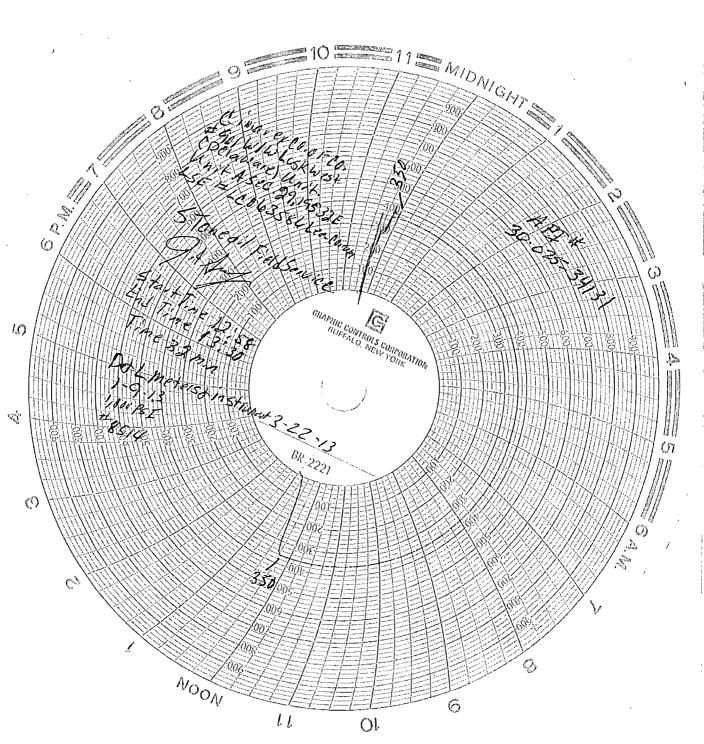

| Submit 1 Copy To Appropriate District<br>Office                                                                                                                                                                                                                                             | State of New Mexico |                                            | Form C-103                           |
|---------------------------------------------------------------------------------------------------------------------------------------------------------------------------------------------------------------------------------------------------------------------------------------------|---------------------|--------------------------------------------|--------------------------------------|
| District I – (575) 393-6161 Energy, Minerals and Natural Resources                                                                                                                                                                                                                          |                     | Revised August 1, 2011<br>WELL API NO.     |                                      |
| District II – (575) 748-1283<br>811 S. First St., Artesia, NM 88210 OIL CONSERVATION DIVISION                                                                                                                                                                                               |                     | 30-025-34131                               |                                      |
| District III – (505) 334-6178 1220 South St. Francis Dr.                                                                                                                                                                                                                                    |                     | 5. Indicate Type of Lease<br>STATE FEE     |                                      |
| $\frac{District IV}{D(5)} = (505) 476-3460$ Santa Fe, NM 87505 1220 S. St. Francis Dr., Santa Fe, NM 87505                                                                                                                                                                                  |                     | 6. State Oil & Gas Lease No.<br>NMLC063586 |                                      |
| SUNDRY NOTICES AND REPORTS ON WELLS                                                                                                                                                                                                                                                         |                     |                                            | 7. Lease Name or Unit Agreement Name |
| (DO NOT USE THIS FORM FOR PROPOSALS TO DRILL OR TO DEEPEN OR PLUG BACK TO A<br>DIFFERENT RESERVOIR. USE "APPLICATION FOR PERMIT" (FORM C-101) FOR SUCH                                                                                                                                      |                     |                                            | LUSK WEST DELAWARE                   |
| PROPOSALS.)         1. Type of Well: Oil Well         Gas Well         Other                                                                                                                                                                                                                |                     |                                            | 8. Well Number 901                   |
| 2. Name of Operator                                                                                                                                                                                                                                                                         |                     |                                            | 9. OGRID Number                      |
| Cimarex Energy Co. of Colorado 3. Address of Operator                                                                                                                                                                                                                                       |                     |                                            | 162683<br>10. Pool name or Wildcat   |
| 600 N. Marienfeld Street, Suite 600, Midland, TX 79701                                                                                                                                                                                                                                      |                     |                                            | Lusk Delaware, West                  |
| 4. Well Location                                                                                                                                                                                                                                                                            |                     |                                            |                                      |
| Unit LetterA : 330feet from the Northline and 330feet from the EastlineSection29Township19SRange32ENMPMLeaCounty                                                                                                                                                                            |                     |                                            |                                      |
| 11. Elevation (Show whether DR, RKB, RT, GR, etc.)<br>3589' GR                                                                                                                                                                                                                              |                     |                                            |                                      |
| 12. Check Appropriate Box to Indicate Nature of Notice, Report or Other Data                                                                                                                                                                                                                |                     |                                            |                                      |
| NOTICE OF INTENTION TO: SUBSEQUENT REPORT OF:                                                                                                                                                                                                                                               |                     |                                            |                                      |
| PERFORM REMEDIAL WORK       PLUG AND ABANDON       REMEDIAL WORK       ALTERING CASING         TEMPORARILY ABANDON       CHANGE PLANS       COMMENCE DRILLING OPNS       P AND A                                                                                                            |                     |                                            |                                      |
| PULL OR ALTER CASING MULTIPLE COMPL CASING/CEMENT JOB                                                                                                                                                                                                                                       |                     |                                            |                                      |
| DOWNHOLE COMMINGLE                                                                                                                                                                                                                                                                          |                     |                                            |                                      |
| OTHER:                                                                                                                                                                                                                                                                                      |                     | OTHER: Five-yea                            |                                      |
| 13. Describe proposed or completed operations. (Clearly state all pertinent details, and give pertinent dates, including estimated date of starting any proposed work). SEE RULE 19.15.7.14 NMAC. For Multiple Completions: Attach wellbore diagram of proposed completion or recompletion. |                     |                                            |                                      |
|                                                                                                                                                                                                                                                                                             |                     |                                            |                                      |
| 3/22/13. 5 year MIT pressure test. Notified OCD of test. Pressured up to 350 psi on casing and held for 32 mins Test good.                                                                                                                                                                  |                     |                                            |                                      |
|                                                                                                                                                                                                                                                                                             |                     |                                            |                                      |
|                                                                                                                                                                                                                                                                                             |                     |                                            |                                      |
| Spud Date:     10/24/1997     Rig Release Date:                                                                                                                                                                                                                                             |                     |                                            |                                      |
|                                                                                                                                                                                                                                                                                             |                     |                                            |                                      |
| I hereby certify that the information above is true and complete to the best of my knowledge and belief.                                                                                                                                                                                    |                     |                                            |                                      |
| $O$ $\sim$ $\sim$                                                                                                                                                                                                                                                                           |                     |                                            |                                      |
| SIGNATURE Augulatory Analyst DATE 3/27/13                                                                                                                                                                                                                                                   |                     |                                            |                                      |
| Type or print name <u>Paula Brunson</u> E-mail address: <u>pbrunson@cimarex.com</u> PHONE: (432) 571-7848                                                                                                                                                                                   |                     |                                            |                                      |
| For State Use Only                                                                                                                                                                                                                                                                          |                     |                                            |                                      |
| APPROVED BY:                                                                                                                                                                                                                                                                                |                     |                                            |                                      |
| Continions of rapproval (if any).                                                                                                                                                                                                                                                           |                     |                                            |                                      |
|                                                                                                                                                                                                                                                                                             |                     |                                            |                                      |
|                                                                                                                                                                                                                                                                                             |                     |                                            |                                      |
|                                                                                                                                                                                                                                                                                             |                     |                                            |                                      |