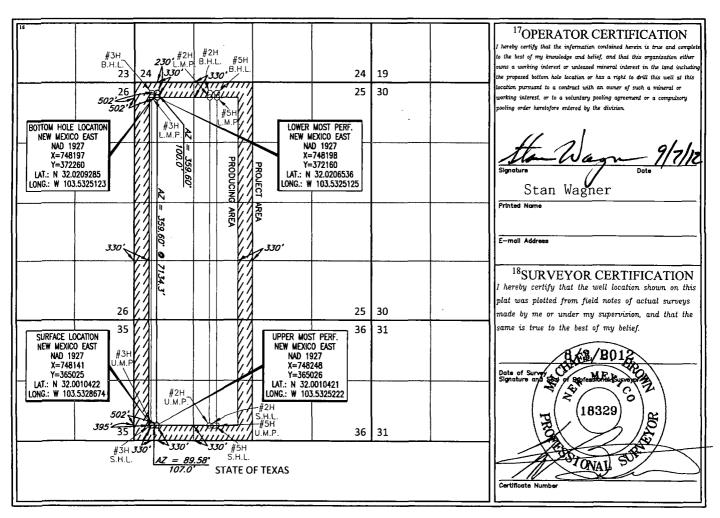

FORM C-102 Revised August 1, 2011 Submit one copy to appropriate **District Office** 

AMENDED REPORT

WELL LOCATION AND ACREAGE DEDICATION PLAT

| <sup>1</sup> API Numb      | ¹API Number |                          | <sup>3</sup> Pool Name |       |  |
|----------------------------|-------------|--------------------------|------------------------|-------|--|
| 30-025-                    | 1084        | 7280                     | Bradley; Bone Spring   |       |  |
| <sup>4</sup> Property Code | T           | <sup>6</sup> Well Number |                        |       |  |
| 38129                      | Į.          | #4H                      |                        |       |  |
| <sup>7</sup> OGRID №.      |             | <sup>9</sup> Elevation   |                        |       |  |
| 7 <u>377</u>               |             | EOG RI                   | ESOURCES, INC.         | 3336' |  |

<sup>10</sup>Surface Location UL or lot no. Township Lot Idn Feet from the North/South lin Feet from the East/West line Range E 36 26-S 33-E 330' SOUTH 395' WEST LEA

| UL or lot no.              |        | Township | Range             | Lot Idn             | Feet from the | North/South line | Feet from the | East/West line | County |
|----------------------------|--------|----------|-------------------|---------------------|---------------|------------------|---------------|----------------|--------|
| l D l                      | 25     | 26-S     | 33-E              | -                   | 230'          | NORTH            | 502'          | WEST           | LEA    |
| 12Dedicated Acres 473.08 - | Cost w | 606      | onsolidation Code | <sup>15</sup> Order | No.           |                  |               |                |        |