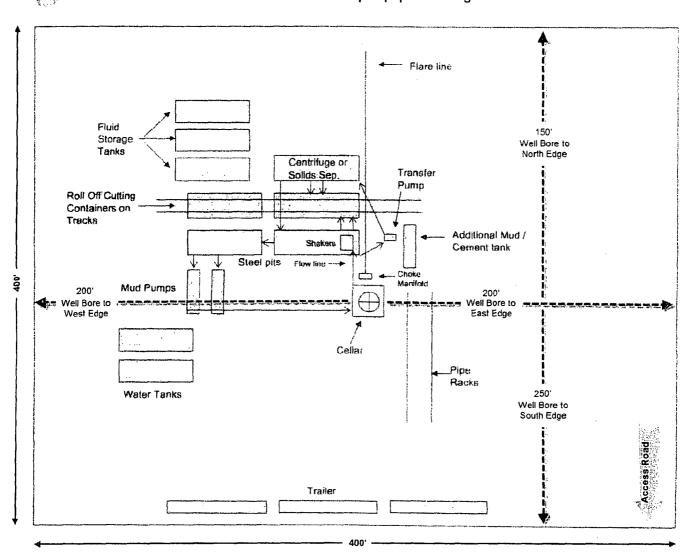

## Murchison Oil & Gas, Inc. JACKSON UNIT 17H

200' FNL & 970' FEL Sec. 15, T24S, R33E Lea County, NM

#### CLOSED-LOOP OPERATING AND MAINTENANCE PLAN

- All drilling fluid circulated over shaker(s) with cuttings discharged into roll-off container.
- Fluid and fines below shaker(s) are circulated with transfer pump through centrifuge(s) or solids separator with cuttings and fines discharged into roll-off container.
- Fluid is continuously re-circulated through equipment with polymer added to aid separation of cutting fines.
- Roll-off containers are lined and de-watered with fluids re-circulated into system.
- Additional tank is used to capture unused drilling fluid or cement returns from casing jobs.
- This equipment will be maintained 24 hours/day by solids control personnel and/or rig crews that stay on location.
- Cuttings will be hauled to one of the following depending upon which rig is available to drill this well:
  - o R360 Permit Number R9166 / NM-01-0006
  - o GMI Permit Number 711-019-001 / NM-01-0019

### Jackson Unit 17H Closed Loop Equipment Diagram