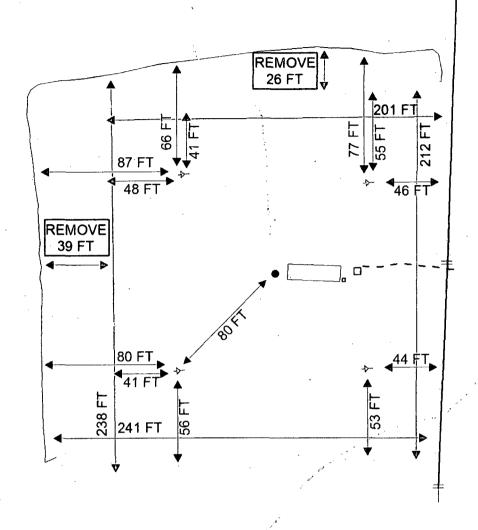

Plug and Abandon

☐ Plug Back

Refer to: 3162.4 (NM-080) Dated 01/23/13

Change Plans

Convert to Injection

This location was downsized before the APD plats were being utilized. Therefore Apache Corporation had already downsized this location as follows: 26' was removed from the north edge of location and 39' from the west edge of location. The APD plat showed 70' off of the west and 25' off of the south. Apache would like to submit this as record. The location will be reseeded during the monsoon season.

## Pad Reduction

PUMP JACK

The former pad measured 238 FT x 241 FT.

The downsized pad measures 212 FT x 201 FT.