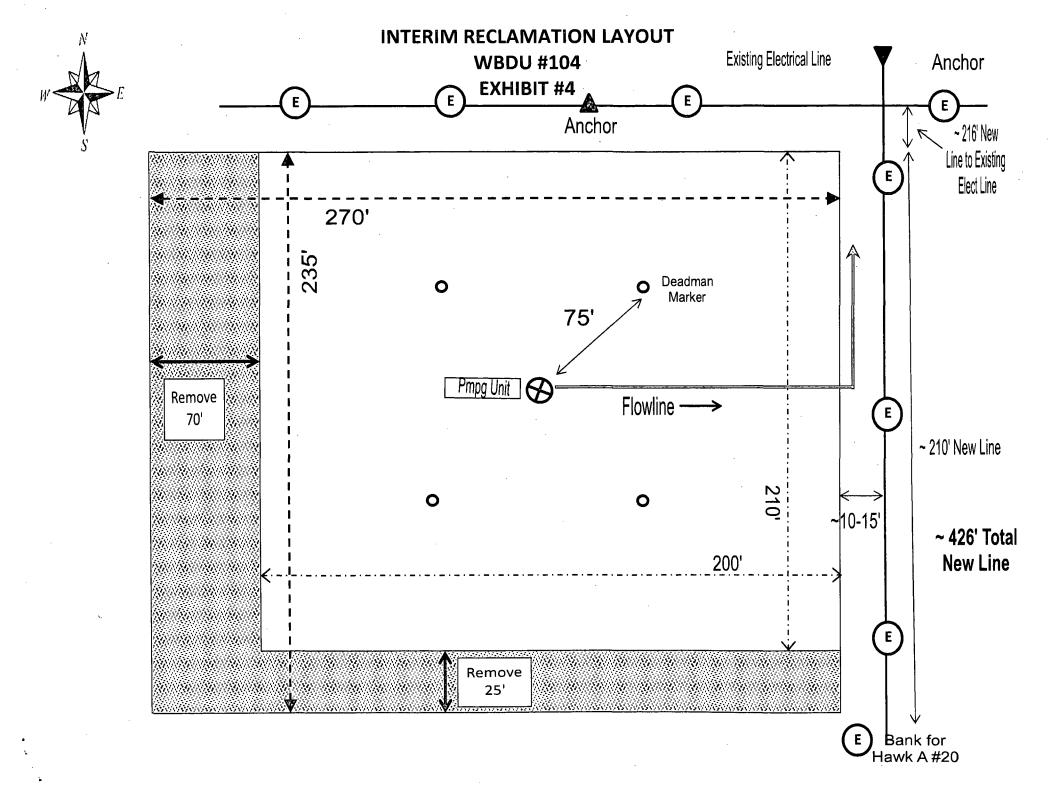

Plug and Abandon

☐ Plug Back

Refer to: 3162.4 (NM-080) Dated 01/23/13

Change Plans

Convert to Injection

This location was downsized before the APD plats were being utilized. Therefore Apache Corporation had already downsized this location as follows: 26' was removed from the north edge of location and 39' from the west edge of location. The APD plat showed 70' off of the west and 25' off of the south. Apache would like to submit this as record. The location will be reseeded during the monsoon season.

## Pad Reduction