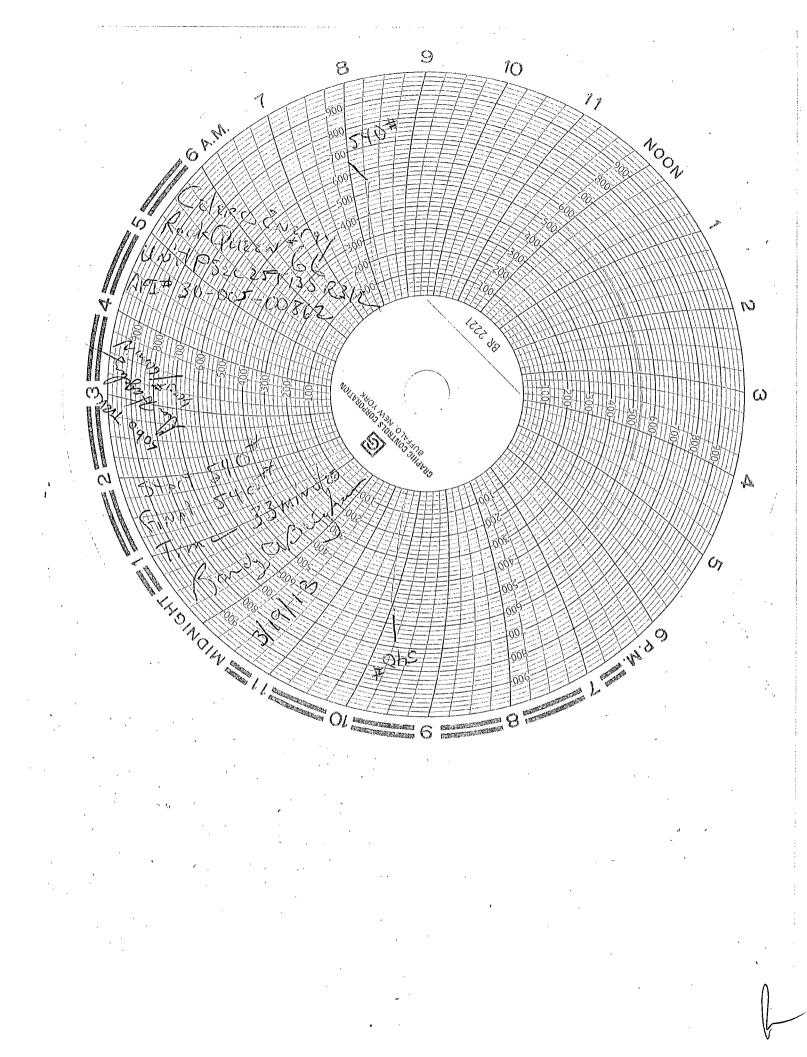

|                                                                                                                                                                                                                                                                                                                                                                                   | HOBBS OCD                             |                                              |                                                    |                                    |                                                      |
|-----------------------------------------------------------------------------------------------------------------------------------------------------------------------------------------------------------------------------------------------------------------------------------------------------------------------------------------------------------------------------------|---------------------------------------|----------------------------------------------|----------------------------------------------------|------------------------------------|------------------------------------------------------|
| Submit   Copy To Appropriate District State of New Mexico                                                                                                                                                                                                                                                                                                                         |                                       |                                              |                                                    | Form C-103                         |                                                      |
| Office<br>District 1 – (575) 393-6161 APR 0 \$12013, Minerals and Natural Resources                                                                                                                                                                                                                                                                                               |                                       |                                              |                                                    | Revised August 1, 2011             |                                                      |
| 1625 N. French Dr., Hobbs, NM 88240         District II – (575) 748-1283         OIL CONSERVATION DIVISION         Bit S. First St., Artesia, NM 88210         District III – (505) 334-6178         IOU CONSERVATION DIVISION         District III – (505) 334-6178         IOU CONSERVATION DIVISION         District III – (505) 476-3460         District IV – (505) 476-3460 |                                       |                                              |                                                    | WELL API NO.<br>30-005-00862       |                                                      |
|                                                                                                                                                                                                                                                                                                                                                                                   |                                       |                                              |                                                    | 5. Indicate Type of Lease          |                                                      |
|                                                                                                                                                                                                                                                                                                                                                                                   |                                       |                                              |                                                    | STATE<br>6. State Oil & G          |                                                      |
| <u>District IV</u> – (505) 476-3460<br>1220 S. St. Francis Dr., Santa Fe, NI<br>87505                                                                                                                                                                                                                                                                                             |                                       | Santa I C, INIVE 67                          | 505                                                | 6. State Oll & G                   | as Lease No.                                         |
| SUNDRY NOTICES AND REPORTS ON WELLS<br>(DO NOT USE THIS FORM FOR PROPOSALS TO DRILL OR TO DEEPEN OR PLUG BACK TO A                                                                                                                                                                                                                                                                |                                       |                                              |                                                    | 7. Lease Name of                   | or Unit Agreement Name                               |
| DIFFERENT RESERVOIR. USE "APPLICATION FOR PERMIT" (FORM C-101) FOR SUCH                                                                                                                                                                                                                                                                                                           |                                       |                                              |                                                    | Rock Queen Unit                    |                                                      |
| PROPOSALS.)         1. Type of Well: Oil Well         Gas Well         Other Injection                                                                                                                                                                                                                                                                                            |                                       |                                              |                                                    | 8. Well Number 66                  |                                                      |
| 2 Name of Operator                                                                                                                                                                                                                                                                                                                                                                |                                       |                                              |                                                    | 9. OGRID Number                    |                                                      |
| 2. Address of Operator                                                                                                                                                                                                                                                                                                                                                            |                                       |                                              |                                                    | 247128                             |                                                      |
| 3. Address of Operator <sub>400</sub> W. Illinois, Ste. 1601<br>Midland, TX 79701                                                                                                                                                                                                                                                                                                 |                                       |                                              |                                                    | Caprock; Queen                     |                                                      |
| 4. Well Location                                                                                                                                                                                                                                                                                                                                                                  |                                       |                                              | P                                                  | caprock, Queen                     |                                                      |
| Unit Letter P                                                                                                                                                                                                                                                                                                                                                                     | : 660 feet                            | from the <u>S</u>                            | line and <u>660</u>                                | feet fro                           | om the Eline                                         |
| Section 25                                                                                                                                                                                                                                                                                                                                                                        |                                       |                                              | inge 31E                                           | NMPM                               | County Chaves                                        |
|                                                                                                                                                                                                                                                                                                                                                                                   | 11. Elevation                         | (Show whether: DR,                           | <i>RKB</i> , <i>RT</i> , <i>GR</i> , <i>etc.</i> ) |                                    |                                                      |
| 12. Ch                                                                                                                                                                                                                                                                                                                                                                            | eck Appropriate E                     | Box to Indicate N                            | ature of Notice, F                                 | Report or Other                    | r Data                                               |
| NOTICE C                                                                                                                                                                                                                                                                                                                                                                          | F INTENTION T                         | TO:                                          | SUBS                                               | EQUENT RE                          | PORT OF:                                             |
| PERFORM REMEDIAL WORK  PLUG AND ABANDON  REMEDIAL WORK                                                                                                                                                                                                                                                                                                                            |                                       |                                              |                                                    |                                    |                                                      |
|                                                                                                                                                                                                                                                                                                                                                                                   |                                       |                                              |                                                    |                                    | P AND A                                              |
| PULL OR ALTER CASING<br>DOWNHOLE COMMINGLE                                                                                                                                                                                                                                                                                                                                        |                                       | OMPL                                         | CASING/CEMENT                                      | JOB []                             |                                                      |
| OTHER:                                                                                                                                                                                                                                                                                                                                                                            |                                       |                                              | OTHER: MIT                                         |                                    | X                                                    |
| <ol> <li>Describe proposed or<br/>of starting any proposed<br/>proposed completion</li> </ol>                                                                                                                                                                                                                                                                                     | sed work). SEE RUL                    | s. (Clearly state all p<br>E 19.15.7.14 NMAC | pertinent details, and<br>C. For Multiple Com      | give pertinent da pletions: Attach | tes, including estimated date<br>wellbore diagram of |
| 3/19/13 - Ran MIT for UIC                                                                                                                                                                                                                                                                                                                                                         | •                                     | nal 540# Tested for                          | 30 mins Copy of c                                  | hart is attached                   |                                                      |
|                                                                                                                                                                                                                                                                                                                                                                                   | . Tested to 5400, 11                  | nar 540fr. Tested for                        | of this copy of c                                  | hart is attached.                  |                                                      |
|                                                                                                                                                                                                                                                                                                                                                                                   |                                       |                                              |                                                    |                                    |                                                      |
|                                                                                                                                                                                                                                                                                                                                                                                   |                                       |                                              |                                                    |                                    |                                                      |
|                                                                                                                                                                                                                                                                                                                                                                                   |                                       |                                              |                                                    |                                    |                                                      |
|                                                                                                                                                                                                                                                                                                                                                                                   |                                       |                                              |                                                    |                                    |                                                      |
|                                                                                                                                                                                                                                                                                                                                                                                   |                                       | ·                                            |                                                    |                                    |                                                      |
|                                                                                                                                                                                                                                                                                                                                                                                   |                                       |                                              |                                                    |                                    |                                                      |
|                                                                                                                                                                                                                                                                                                                                                                                   |                                       |                                              |                                                    |                                    |                                                      |
| <u></u>                                                                                                                                                                                                                                                                                                                                                                           | · · · · · · · · · · · · · · · · · · · |                                              | [ <del></del>                                      |                                    | ]                                                    |
| Spud Date:                                                                                                                                                                                                                                                                                                                                                                        |                                       | Rig Release Da                               | ite:                                               |                                    |                                                      |
| · · · · · · · · · · · · · · · · · · ·                                                                                                                                                                                                                                                                                                                                             |                                       |                                              |                                                    |                                    | J                                                    |
| Thought continue that the                                                                                                                                                                                                                                                                                                                                                         | ation where it is                     |                                              |                                                    | 11 1 0                             |                                                      |
| I hereby certify that the inform                                                                                                                                                                                                                                                                                                                                                  | auon above is true an                 | ia complete to the be                        | est of my knowledge                                | and belief.                        |                                                      |
| SIGNATURE Lisa Aust TITLE Regulatory Analyst                                                                                                                                                                                                                                                                                                                                      |                                       |                                              |                                                    | D                                  | ATE_04/01/2013                                       |
| Type or print name Lisa Hunt E-mail address: [hunt@celeroend                                                                                                                                                                                                                                                                                                                      |                                       |                                              |                                                    |                                    | HONE: (432)686-1883                                  |
| For State Use Only                                                                                                                                                                                                                                                                                                                                                                | $D \cap$                              | <i>2 man uddress</i>                         |                                                    | <u></u> []                         |                                                      |
| APPROVED BY:                                                                                                                                                                                                                                                                                                                                                                      | make                                  | TITLE Q                                      | IST. MGZ                                           | D/                                 | ате <u>4-3-2013</u>                                  |
| of Approval (A uni                                                                                                                                                                                                                                                                                                                                                                |                                       |                                              |                                                    | ٥٥ ٧                               | 0 9 20 12                                            |
|                                                                                                                                                                                                                                                                                                                                                                                   | -                                     |                                              |                                                    | AFK                                | 082013                                               |
|                                                                                                                                                                                                                                                                                                                                                                                   |                                       |                                              |                                                    |                                    | N N                                                  |