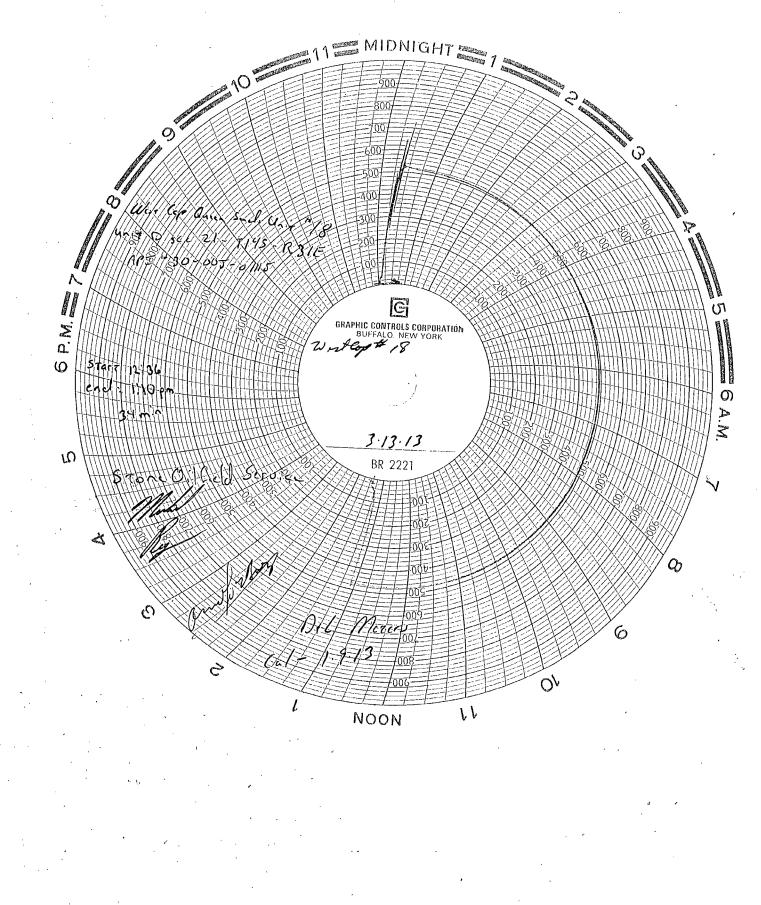

| HOBBS OCD                                                                                                                                                                                                                                              |                                            |
|--------------------------------------------------------------------------------------------------------------------------------------------------------------------------------------------------------------------------------------------------------|--------------------------------------------|
| Submit   Copy To Appropriate District                                                                                                                                                                                                                  | Form C-103                                 |
| Submit   Copy To Appropriate District<br>Office<br>District 1 – (575) 393-6161<br>APR Grargy, Minerals and Natural Resources                                                                                                                           | Revised August 1, 2011<br>WELL API NO.     |
| 1625 N. French Dr., Hobbs, NM 88240<br><u>District II</u> - (575) 748-1283                                                                                                                                                                             | 30-005-01115                               |
| District II – (575) 748-1283<br>811 S. First St., Artesia, NM 88210<br>District III – (505) 334-6178<br>RECEIVEDONSERVATION DIVISION<br>1220 South St. Francis Dr.                                                                                     | 5. Indicate Type of Lease                  |
| 1000 Rio Brazos Rd., Aztec, NM 87410<br>District IV ~ (505) 476-3460 Santa Fe, NM 87505                                                                                                                                                                | STATE X FEE   6. State Oil & Gas Lease No. |
| 1220 S. St. Francis Dr., Santa Fe, NM<br>87505                                                                                                                                                                                                         |                                            |
| SUNDRY NOTICES AND REPORTS ON WELLS                                                                                                                                                                                                                    | 7. Lease Name or Unit Agreement Name       |
| (DO NOT USE THIS FORM FOR PROPOSALS TO DRILL OR TO DEEPEN OR PLUG BACK TO A<br>DIFFERENT RESERVOIR. USE "APPLICATION FOR PERMIT" (FORM C-101) FOR SUCH                                                                                                 | West Cap Queen Sand Unit                   |
| PROPOSALS.)<br>1. Type of Well: Oil Well Gas Well Other Injection                                                                                                                                                                                      | 8. Well Number 18                          |
| 2. Name of Operator<br>Celero Energy II, LP                                                                                                                                                                                                            | 9. OGRID Number                            |
| 3. Address of Operator 400 W. Illinois, Ste. 1601                                                                                                                                                                                                      | 247128<br>10. Pool name or Wildcat         |
| Midland, TX 79701                                                                                                                                                                                                                                      | Caprock; Queen                             |
| 4. Well Location                                                                                                                                                                                                                                       |                                            |
| Unit Letter D : 660 feet from the N line and 660                                                                                                                                                                                                       |                                            |
| Section 21 Township 14S Range 31E<br>11. Elevation (Show whether DR, RKB, RT, GR, etc.                                                                                                                                                                 | NMPM County Chaves                         |
|                                                                                                                                                                                                                                                        |                                            |
| 12. Oberla Annuanista Den ta Indianta Matura (NIsting Denast en Other Deta                                                                                                                                                                             |                                            |
| 12. Check Appropriate Box to Indicate Nature of Notice, Report or Other Data                                                                                                                                                                           |                                            |
| NOTICE OF INTENTION TO: SUBSEQUENT REPORT OF:                                                                                                                                                                                                          |                                            |
| PERFORM REMEDIAL WORK PLUG AND ABANDON REMEDIAL WORK ALTERING CASING REMEDIAL WORK ALTERING CASING REMEDIAL WORK                                                                                                                                       |                                            |
| PULL OR ALTER CASING MULTIPLE COMPL CASING/CEMEN                                                                                                                                                                                                       |                                            |
|                                                                                                                                                                                                                                                        |                                            |
| OTHER: OTHER: MIT                                                                                                                                                                                                                                      | X                                          |
| 13. Describe proposed or completed operations. (Clearly state all pertinent details, and give pertinent dates, including estimated date of starting any proposed work). SEE RULE 19.15.7.14 NMAC. For Multiple Completions: Attach wellbore diagram of |                                            |
| proposed completion or recompletion.                                                                                                                                                                                                                   |                                            |
| 3/13/2013 - Ran MIT for UIC. Pressure to 520#. Final 480#. Tested 30 mins. Copy of chart is attached.                                                                                                                                                  |                                            |
|                                                                                                                                                                                                                                                        |                                            |
|                                                                                                                                                                                                                                                        |                                            |
|                                                                                                                                                                                                                                                        |                                            |
|                                                                                                                                                                                                                                                        |                                            |
|                                                                                                                                                                                                                                                        |                                            |
|                                                                                                                                                                                                                                                        |                                            |
|                                                                                                                                                                                                                                                        |                                            |
|                                                                                                                                                                                                                                                        |                                            |
| Spud Date: Rig Release Date:                                                                                                                                                                                                                           |                                            |
|                                                                                                                                                                                                                                                        |                                            |
|                                                                                                                                                                                                                                                        |                                            |
| I hereby certify that the information above is true and complete to the best of my knowledge                                                                                                                                                           | ge and belief.                             |
|                                                                                                                                                                                                                                                        |                                            |
| SIGNATURE Cla Hunt TITLE Regulatory Analyst                                                                                                                                                                                                            | DATE_04/01/2013                            |
| Type or print name Lisa Hunt E-mail address: <u>lhunt@celeroend</u>                                                                                                                                                                                    | PHONE: (432)686-1883                       |
| For State Use Only                                                                                                                                                                                                                                     |                                            |
| APPROVED BY                                                                                                                                                                                                                                            | R DATE -3-2013                             |
| Conditions of Approval (if any):                                                                                                                                                                                                                       |                                            |
|                                                                                                                                                                                                                                                        |                                            |
|                                                                                                                                                                                                                                                        | APR 08 2013 🗸                              |