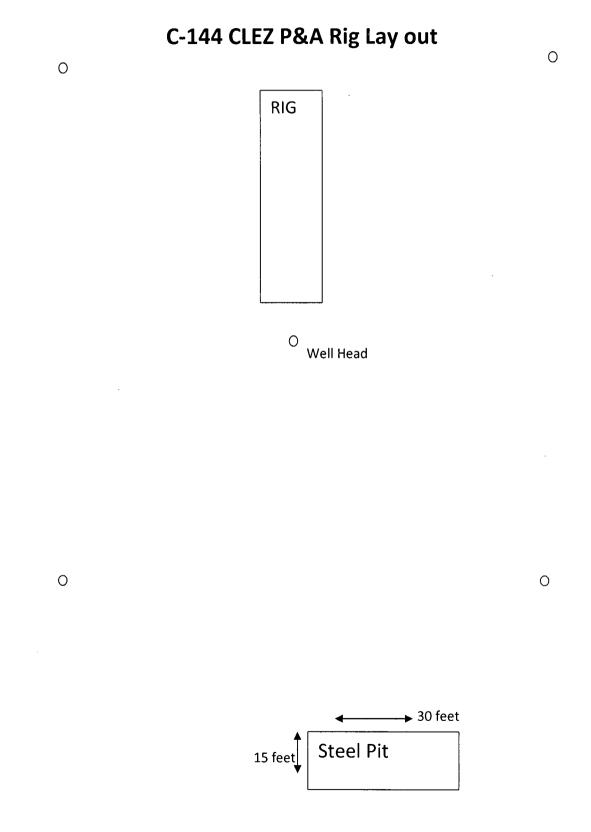

|                                                                                 |                                        |          |          |                                                     |          |   | <u> </u> |
|                 | ]    |                                       |                                                                                 |                                        |          |          |                                                     |          | 1 | · · ·    |

.

All circulating systems to be inspected DAILY during drilling operations. \*Any leak of the steel tanks, lines or pumps shall be reported to the NMOCD and repaired within 48 hours.

New Mexico Daily Circulating System Inspection - Closed loop

.

## WLU #94