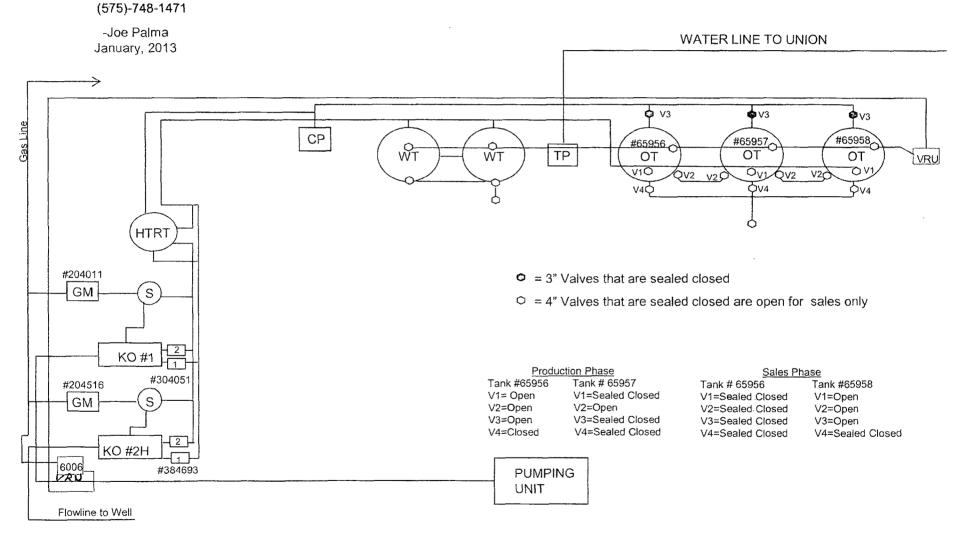

## **UNITED STATES** DEPARTMENT OF THE INTERIOR BUREAU OF LAND MANAGEMENT

**OCD Hobbs** 

FORM APPROVED OMB NO. 1004-0135 Expires: July 31, 2010

HOBBS OC 5. Lease Serial No.

|                                                                                                                                                                                                                                                                         | NOTICES AND REPORTS                                                          | ON WELLS                                                     | NMNM1219                                                           | 57                                                    |  |
|-------------------------------------------------------------------------------------------------------------------------------------------------------------------------------------------------------------------------------------------------------------------------|------------------------------------------------------------------------------|--------------------------------------------------------------|--------------------------------------------------------------------|-------------------------------------------------------|--|
| abandoned we                                                                                                                                                                                                                                                            | nis form for proposals to drill<br>all. Use form 3160-3 (APD) for            | or to re-enter an AFF<br>r such proposals.                   | R 1 1 201 6. If Indian, Allot                                      | ttee or Tribe Name                                    |  |
| SUBMIT IN TR                                                                                                                                                                                                                                                            | IPLICATE - Other instructions                                                | s on reverse side. RE                                        | 7. If Unit or CA/                                                  | Agreement, Name and/or No.                            |  |
| 1. Type of Well                                                                                                                                                                                                                                                         |                                                                              |                                                              |                                                                    | No.<br>OP FEDERAL 1                                   |  |
| ② Oil Well ☐ Gas Well ☐ Other ,  2. Name of Operator Contact: MICHELLE TAYLOR                                                                                                                                                                                           |                                                                              |                                                              |                                                                    |                                                       |  |
| YATES PETROLEUM CORPORATIONE-Mail: michellet@ypcnm.com                                                                                                                                                                                                                  |                                                                              |                                                              |                                                                    | 28-00-S1                                              |  |
| 3a. Address 105 SOUTH FOURTH STREET ARTESIA, NM 88210  3b. Phone No. (include area code) Ph: 505.748.1471                                                                                                                                                               |                                                                              |                                                              |                                                                    | 10. Field and Pool, or Exploratory LOST TANK Delaware |  |
| 4. Location of Well (Footage, Sec., T., R., M., or Survey Description)                                                                                                                                                                                                  |                                                                              |                                                              |                                                                    | rish, and State                                       |  |
| Sec 9 T21S R32E SWSW 330FSL 330FWL /                                                                                                                                                                                                                                    |                                                                              |                                                              |                                                                    | TY, NM                                                |  |
| 12. CHECK APP                                                                                                                                                                                                                                                           | ROPRIATE BOX(ES) TO INI                                                      | DICATE NATURE OF N                                           | NOTICE, REPORT, OR OT                                              | HER DATA                                              |  |
| TYPE OF SUBMISSION                                                                                                                                                                                                                                                      | SION TYPE OF ACTION                                                          |                                                              |                                                                    |                                                       |  |
| Notice of Intent                                                                                                                                                                                                                                                        | ☐ Acidize                                                                    | □ Deepen                                                     | ☐ Production (Start/Resume                                         | e) 🗖 Water Shut-Off                                   |  |
| Subsequent Report                                                                                                                                                                                                                                                       | ☐ Alter Casing                                                               | ☐ Fracture Treat                                             | ☐ Reclamation                                                      | ☐ Well Integrity                                      |  |
|                                                                                                                                                                                                                                                                         | Casing Repair                                                                | ☐ New Construction                                           | ☐ Recomplete                                                       |                                                       |  |
| ☐ Final Abandonment Notice                                                                                                                                                                                                                                              | ☐ Change Plans ☐ Convert to Injection                                        | <ul><li>☐ Plug and Abandon</li><li>☐ Plug Back</li></ul>     | <ul><li>☐ Temporarily Abandon</li><li>☐ Water Disposal</li></ul>   | Changes                                               |  |
| determined that the site is ready for a Yates Petroleum is submitting vapor recovery system.                                                                                                                                                                            | final inspection.)  g the attached updated site faci                         |                                                              | e use of a<br>decepted for Record Pur<br>oval Subject to Oadite li | DOBCCL<br>DSPOCEMOLICS                                |  |
|                                                                                                                                                                                                                                                                         | Electronic Submission #20154                                                 | JM CORPORATION, sent                                         | to the Hobbs                                                       |                                                       |  |
| , ,,,,,,,,,,,,,,,,,,,,,,,,,,,,,,,,,,,,,                                                                                                                                                                                                                                 |                                                                              |                                                              |                                                                    |                                                       |  |
| Signature (Electronic                                                                                                                                                                                                                                                   | Submission)                                                                  | Date 03/14/20                                                | 013                                                                |                                                       |  |
|                                                                                                                                                                                                                                                                         | THIS SPACE FOR F                                                             | EDERAL OR STATE                                              | OFFICE USE                                                         |                                                       |  |
| Approved By ACCEPTED                                                                                                                                                                                                                                                    |                                                                              | JERRY BL<br>TitleLEAD PET                                    |                                                                    | Date 04/06/2013                                       |  |
| Conditions of approval, if any, are attached. Approval of this notice does not warrant or certify that the applicant holds legal or equitable title to those rights in the subject lease which would entitle the applicant to conduct operations thereon.  Office Hobbs |                                                                              |                                                              |                                                                    |                                                       |  |
| Title 18 U.S.C. Section 1001 and Title 43 States any false, fictitious or fraudulent                                                                                                                                                                                    | U.S.C. Section 1212, make it a crime statements or representations as to any | for any person knowingly and matter within its jurisdiction. | willfully to make to any departme                                  | nt or agency of the United                            |  |