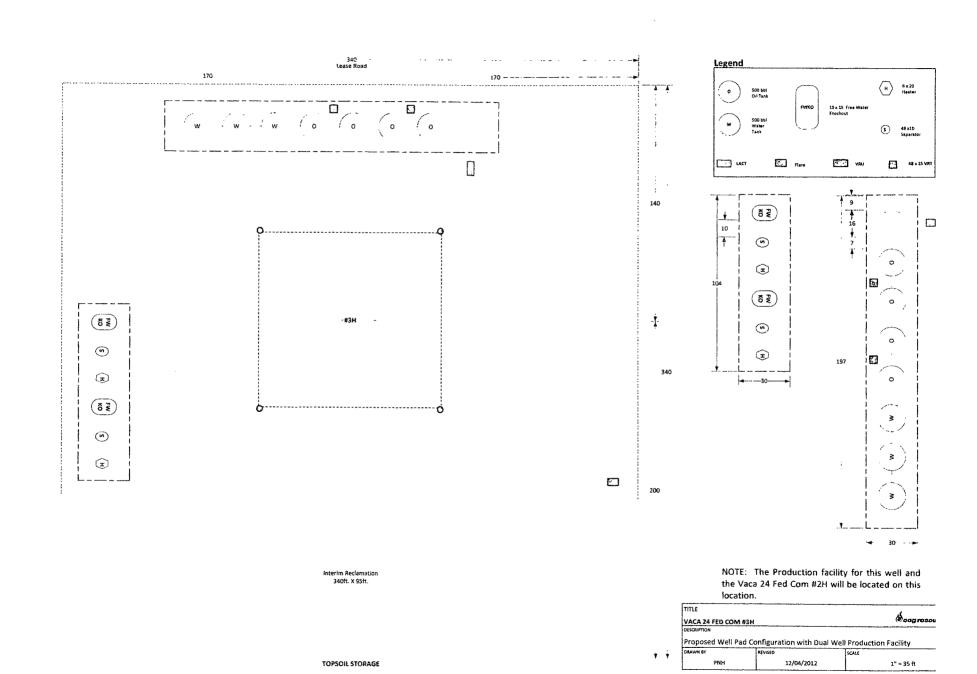

| SUNDRY NOTICES AND REPORTS ON WELLS  Do not use this form for proposals to drill or to re-enter an abandoned well. Use Form 3160-3 (APD) for such proposals.                                                                         |                                                                                                                                        | FIVED                                                                                            | NMNM 108503                            |                                                                                    |                                                                                                     |                     |
|--------------------------------------------------------------------------------------------------------------------------------------------------------------------------------------------------------------------------------------|----------------------------------------------------------------------------------------------------------------------------------------|--------------------------------------------------------------------------------------------------|----------------------------------------|------------------------------------------------------------------------------------|-----------------------------------------------------------------------------------------------------|---------------------|
|                                                                                                                                                                                                                                      |                                                                                                                                        | 6. If Indian, Allottee or                                                                        | r Tribe Name                           |                                                                                    |                                                                                                     |                     |
| SUBMIT IN TRIPLICATE - Other instructions on page 2.                                                                                                                                                                                 |                                                                                                                                        | 7. If Unit of CA/Agree                                                                           | ement, Name and/or No.                 |                                                                                    |                                                                                                     |                     |
| l. Type of Well<br>✓ Oil Well Gas V                                                                                                                                                                                                  | Vell Other                                                                                                                             |                                                                                                  |                                        | 8. Well Name and No.<br>Vaca 24 Fed. Com. #                                        | #3H                                                                                                 |                     |
| 2. Name of Operator<br>EOG Resources, Inc.                                                                                                                                                                                           |                                                                                                                                        |                                                                                                  |                                        | 9. API Well No.<br>3002540530                                                      |                                                                                                     |                     |
| oa Address<br>O. Box 2267<br>Aldland, Texas 79702                                                                                                                                                                                    | 1                                                                                                                                      | 8b. Phone No. (include area code<br>432) 686-3642                                                | e)                                     | 10. Field and Pool or E<br>Red Hilb                                                | Bune Sprin                                                                                          | 79                  |
| 4. Location of Well (Footage, Sec., T., 0' FSL & 1390' FWL, Section 24, T25S-R33E                                                                                                                                                    | R.,M., or Survey Description)                                                                                                          |                                                                                                  |                                        | <ol> <li>County or Parish, S<br/>Lea County, NM</li> </ol>                         | State                                                                                               | J                   |
| 12. CHEC                                                                                                                                                                                                                             | CK THE APPROPRIATE BOX                                                                                                                 | K(ES) TO INDICATE NATURE                                                                         | OF NOTIC                               | E, REPORT OR OTHE                                                                  | ER DATA                                                                                             |                     |
| TYPE OF SUBMISSION                                                                                                                                                                                                                   | TYPE OF ACTION                                                                                                                         |                                                                                                  |                                        |                                                                                    |                                                                                                     |                     |
| Notice of Intent                                                                                                                                                                                                                     | Acidize Alter Casing                                                                                                                   | Decpen Fracture Treat                                                                            | _                                      | nction (Start/Resume)<br>mation                                                    | Water Shut-Off Well Integrity                                                                       |                     |
| Subsequent Report                                                                                                                                                                                                                    | Casing Repair Change Plans                                                                                                             | New Construction Plug and Abandon                                                                | =                                      | mplete<br>orarily Abandon                                                          | Other                                                                                               |                     |
| Final Abandonment Notice                                                                                                                                                                                                             | Convert to Injection                                                                                                                   | Plug Back                                                                                        | ☐ Wate                                 | r Disposal                                                                         |                                                                                                     |                     |
| 3. Describe Proposed or Completed O<br>the proposal is to deepen directions<br>Attach the Bond under which the v<br>following completion of the involv<br>testing has been completed. Final<br>determined that the site is ready for | ally or recomplete horizontally,<br>work will be performed or provi<br>red operations. If the operation<br>Abandonment Notices must be | give subsurface locations and mide the Bond No. on file with BL results in a multiple completion | neasured an<br>LM/BIA. R<br>or recompl | d true vertical depths of<br>equired subsequent repo-<br>letion in a new interval, | f all pertinent markers and zor<br>orts must be filed within 30 da<br>, a Form 3160-4 must be filed | nes.<br>ays<br>once |
| The following items have now been 1. Plat attached shows the interir 2. The well sign has been correct 3. Cement on edge of location w 4. Plat attached has facility diagrams.                                                       | n reclamation with road plac<br>ted to show Lease #NM 108<br>as piched up and hauled off                                               | 3503.                                                                                            |                                        |                                                                                    |                                                                                                     |                     |
|                                                                                                                                                                                                                                      |                                                                                                                                        |                                                                                                  | Δn                                     | nroval Subiec                                                                      | cord Purposes.<br>It to Onsite Inspe                                                                | ction<br>≥d,        |