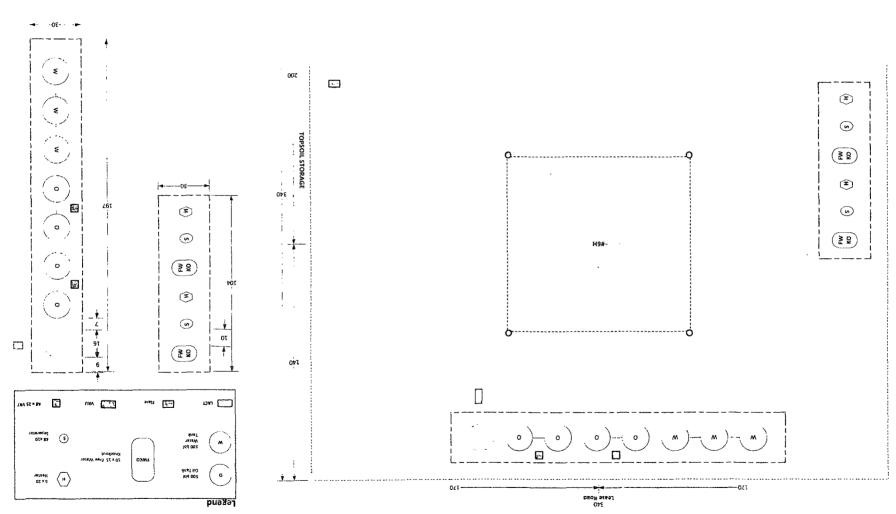

| -4<br>#_1                                                                                                                                                                                                                                                                                                                                                                                                                                                                                                                                                                                                                                                                                                                                                                                                                                                                                                                                                                                                                                                                                                                                                                                                                                                                                                                                                                                                                                                                                                                                                                                                                                                                                                                                                                                                                                                                                                                                                                                                                                                                                                                                                                                                                                                                                                                                                                            |                                                                                                                                                                   |                                                     |                                    |                                  |                                                                   |                                                                                |  |
|--------------------------------------------------------------------------------------------------------------------------------------------------------------------------------------------------------------------------------------------------------------------------------------------------------------------------------------------------------------------------------------------------------------------------------------------------------------------------------------------------------------------------------------------------------------------------------------------------------------------------------------------------------------------------------------------------------------------------------------------------------------------------------------------------------------------------------------------------------------------------------------------------------------------------------------------------------------------------------------------------------------------------------------------------------------------------------------------------------------------------------------------------------------------------------------------------------------------------------------------------------------------------------------------------------------------------------------------------------------------------------------------------------------------------------------------------------------------------------------------------------------------------------------------------------------------------------------------------------------------------------------------------------------------------------------------------------------------------------------------------------------------------------------------------------------------------------------------------------------------------------------------------------------------------------------------------------------------------------------------------------------------------------------------------------------------------------------------------------------------------------------------------------------------------------------------------------------------------------------------------------------------------------------------------------------------------------------------------------------------------------------|-------------------------------------------------------------------------------------------------------------------------------------------------------------------|-----------------------------------------------------|------------------------------------|----------------------------------|-------------------------------------------------------------------|--------------------------------------------------------------------------------|--|
| Form 3160-5<br>(March 2012)                                                                                                                                                                                                                                                                                                                                                                                                                                                                                                                                                                                                                                                                                                                                                                                                                                                                                                                                                                                                                                                                                                                                                                                                                                                                                                                                                                                                                                                                                                                                                                                                                                                                                                                                                                                                                                                                                                                                                                                                                                                                                                                                                                                                                                                                                                                                                          | UNITED STATES<br>DEPARTMENT OF THE INTERIO<br>BUREAU OF LAND MANAGEMEN                                                                                            |                                                     | HOBBS OC<br>OCD HOBDS<br>APR 11 20 |                                  | D FORM APPROVED<br>OMB No. 1004-0137<br>Expires: October 3J, 2014 |                                                                                |  |
| Do not u                                                                                                                                                                                                                                                                                                                                                                                                                                                                                                                                                                                                                                                                                                                                                                                                                                                                                                                                                                                                                                                                                                                                                                                                                                                                                                                                                                                                                                                                                                                                                                                                                                                                                                                                                                                                                                                                                                                                                                                                                                                                                                                                                                                                                                                                                                                                                                             | INDRY NOTICES AND REPO<br>se this form for proposals to<br>d well. Use Form 3160-3 (Al                                                                            | RTS ON WE                                           | LLS<br>e-enter age                 | CEIVED                           | MNNM 19623<br>6. If Indian, Allottee on                           | r Tribe Name                                                                   |  |
|                                                                                                                                                                                                                                                                                                                                                                                                                                                                                                                                                                                                                                                                                                                                                                                                                                                                                                                                                                                                                                                                                                                                                                                                                                                                                                                                                                                                                                                                                                                                                                                                                                                                                                                                                                                                                                                                                                                                                                                                                                                                                                                                                                                                                                                                                                                                                                                      | SUBMIT IN TRIPLICATE – Other                                                                                                                                      | instructions on p                                   | age 2.                             |                                  | 7. If Unit of CA/Agree                                            | ment, Name and/or No.                                                          |  |
| 1. Type of Well Gas Well Other                                                                                                                                                                                                                                                                                                                                                                                                                                                                                                                                                                                                                                                                                                                                                                                                                                                                                                                                                                                                                                                                                                                                                                                                                                                                                                                                                                                                                                                                                                                                                                                                                                                                                                                                                                                                                                                                                                                                                                                                                                                                                                                                                                                                                                                                                                                                                       |                                                                                                                                                                   |                                                     |                                    |                                  | 8. Well Name and No.<br>Vaca 24 Fed. Com. 1                       |                                                                                |  |
| 2. Name of Operator<br>EOG Resources, Inc.                                                                                                                                                                                                                                                                                                                                                                                                                                                                                                                                                                                                                                                                                                                                                                                                                                                                                                                                                                                                                                                                                                                                                                                                                                                                                                                                                                                                                                                                                                                                                                                                                                                                                                                                                                                                                                                                                                                                                                                                                                                                                                                                                                                                                                                                                                                                           |                                                                                                                                                                   |                                                     |                                    |                                  | 9. API Well No.<br>3002540537                                     |                                                                                |  |
| 3a. Address<br>P.O. Box 2267<br>Midland, Texas 79702                                                                                                                                                                                                                                                                                                                                                                                                                                                                                                                                                                                                                                                                                                                                                                                                                                                                                                                                                                                                                                                                                                                                                                                                                                                                                                                                                                                                                                                                                                                                                                                                                                                                                                                                                                                                                                                                                                                                                                                                                                                                                                                                                                                                                                                                                                                                 | ,                                                                                                                                                                 | 3b. Phone No. (include area code)<br>(432) 686-3642 |                                    |                                  | 10. Field and Pool or E<br>Red Hills                              | Bune Spring                                                                    |  |
| 4. Location of Well (Footage, Sec., T.,R.,M., or Survey Description)<br>50' FSL & 1310' FEL, Section 24, T25S-R33E                                                                                                                                                                                                                                                                                                                                                                                                                                                                                                                                                                                                                                                                                                                                                                                                                                                                                                                                                                                                                                                                                                                                                                                                                                                                                                                                                                                                                                                                                                                                                                                                                                                                                                                                                                                                                                                                                                                                                                                                                                                                                                                                                                                                                                                                   |                                                                                                                                                                   |                                                     |                                    |                                  | 11. County or Parish, S<br>Lea County, NM                         |                                                                                |  |
|                                                                                                                                                                                                                                                                                                                                                                                                                                                                                                                                                                                                                                                                                                                                                                                                                                                                                                                                                                                                                                                                                                                                                                                                                                                                                                                                                                                                                                                                                                                                                                                                                                                                                                                                                                                                                                                                                                                                                                                                                                                                                                                                                                                                                                                                                                                                                                                      | 12. CHECK THE APPROPRIATE BO                                                                                                                                      | X(ES) TO INDIC                                      | ATE NATURE                         | OF NOTIC                         | E, REPORT OR OTH                                                  | ER DATA                                                                        |  |
| TYPE OF SUBMISS                                                                                                                                                                                                                                                                                                                                                                                                                                                                                                                                                                                                                                                                                                                                                                                                                                                                                                                                                                                                                                                                                                                                                                                                                                                                                                                                                                                                                                                                                                                                                                                                                                                                                                                                                                                                                                                                                                                                                                                                                                                                                                                                                                                                                                                                                                                                                                      | SION                                                                                                                                                              | TYPE OF ACT                                         |                                    |                                  |                                                                   |                                                                                |  |
| Notice of Intent                                                                                                                                                                                                                                                                                                                                                                                                                                                                                                                                                                                                                                                                                                                                                                                                                                                                                                                                                                                                                                                                                                                                                                                                                                                                                                                                                                                                                                                                                                                                                                                                                                                                                                                                                                                                                                                                                                                                                                                                                                                                                                                                                                                                                                                                                                                                                                     | Acidize                                                                                                                                                           | Deepen<br>Fracture                                  | Treat                              |                                  | ction (Start/Resume)<br>mation                                    | Water Shut-Off Well Integrity                                                  |  |
| Subsequent Report                                                                                                                                                                                                                                                                                                                                                                                                                                                                                                                                                                                                                                                                                                                                                                                                                                                                                                                                                                                                                                                                                                                                                                                                                                                                                                                                                                                                                                                                                                                                                                                                                                                                                                                                                                                                                                                                                                                                                                                                                                                                                                                                                                                                                                                                                                                                                                    | Casing Repair                                                                                                                                                     |                                                     | nstruction<br>I Abandon            |                                  | nplete<br>orarily Abandon                                         | ✓ Other                                                                        |  |
| Final Abandonment N                                                                                                                                                                                                                                                                                                                                                                                                                                                                                                                                                                                                                                                                                                                                                                                                                                                                                                                                                                                                                                                                                                                                                                                                                                                                                                                                                                                                                                                                                                                                                                                                                                                                                                                                                                                                                                                                                                                                                                                                                                                                                                                                                                                                                                                                                                                                                                  |                                                                                                                                                                   | Plug Ba                                             |                                    |                                  | Disposal                                                          |                                                                                |  |
| The following items have<br>1. Plat Attached shows                                                                                                                                                                                                                                                                                                                                                                                                                                                                                                                                                                                                                                                                                                                                                                                                                                                                                                                                                                                                                                                                                                                                                                                                                                                                                                                                                                                                                                                                                                                                                                                                                                                                                                                                                                                                                                                                                                                                                                                                                                                                                                                                                                                                                                                                                                                                   | e is ready for final inspection.)<br>now been amended and/or corrected.<br>s interim reclamation with road and top<br>ity for this well is also outlines on the a | osoil storage.                                      |                                    |                                  |                                                                   |                                                                                |  |
|                                                                                                                                                                                                                                                                                                                                                                                                                                                                                                                                                                                                                                                                                                                                                                                                                                                                                                                                                                                                                                                                                                                                                                                                                                                                                                                                                                                                                                                                                                                                                                                                                                                                                                                                                                                                                                                                                                                                                                                                                                                                                                                                                                                                                                                                                                                                                                                      |                                                                                                                                                                   |                                                     |                                    | Appr<br>If BLI<br>addit<br>Date: | oval Subject<br>M Objectives<br>ional work m                      | ord Purposes.<br>to Onsite Inspection.<br>are not achieved,<br>ay be required. |  |
| 14. I hereby certify that the for<br>hereby certify the for<br>hereby certify that the for<br>hereby certify the for<br>hereby ce | pregoing is true and correct. Name (Printed.                                                                                                                      | т                                                   | itle Sp. [<br>ate 3/8              | 'case<br>1/20                    | e Operat<br>012                                                   | tions Rep.                                                                     |  |
|                                                                                                                                                                                                                                                                                                                                                                                                                                                                                                                                                                                                                                                                                                                                                                                                                                                                                                                                                                                                                                                                                                                                                                                                                                                                                                                                                                                                                                                                                                                                                                                                                                                                                                                                                                                                                                                                                                                                                                                                                                                                                                                                                                                                                                                                                                                                                                                      | THIS SPACE F                                                                                                                                                      | ·····                                               |                                    | TE OFF                           |                                                                   |                                                                                |  |
|                                                                                                                                                                                                                                                                                                                                                                                                                                                                                                                                                                                                                                                                                                                                                                                                                                                                                                                                                                                                                                                                                                                                                                                                                                                                                                                                                                                                                                                                                                                                                                                                                                                                                                                                                                                                                                                                                                                                                                                                                                                                                                                                                                                                                                                                                                                                                                                      | , are attached. Approval of this notice does not requitable title to those rights in the subject                                                                  | not warrant or cert                                 | fy Tite etrole                     | Y                                |                                                                   | Date                                                                           |  |
|                                                                                                                                                                                                                                                                                                                                                                                                                                                                                                                                                                                                                                                                                                                                                                                                                                                                                                                                                                                                                                                                                                                                                                                                                                                                                                                                                                                                                                                                                                                                                                                                                                                                                                                                                                                                                                                                                                                                                                                                                                                                                                                                                                                                                                                                                                                                                                                      | and Title 43 U.S.C. Section 1212, make it a centre of representations as to any matter with                                                                       |                                                     | on knowingly and                   | willfully to                     | make to any department                                            | t or agency of the United States any false,                                    |  |
| (Instructions on page 2)                                                                                                                                                                                                                                                                                                                                                                                                                                                                                                                                                                                                                                                                                                                                                                                                                                                                                                                                                                                                                                                                                                                                                                                                                                                                                                                                                                                                                                                                                                                                                                                                                                                                                                                                                                                                                                                                                                                                                                                                                                                                                                                                                                                                                                                                                                                                                             |                                                                                                                                                                   |                                                     |                                    |                                  | A                                                                 | DD 1 5 2013                                                                    |  |
|                                                                                                                                                                                                                                                                                                                                                                                                                                                                                                                                                                                                                                                                                                                                                                                                                                                                                                                                                                                                                                                                                                                                                                                                                                                                                                                                                                                                                                                                                                                                                                                                                                                                                                                                                                                                                                                                                                                                                                                                                                                                                                                                                                                                                                                                                                                                                                                      |                                                                                                                                                                   |                                                     |                                    |                                  | A،                                                                | PR 1,5 2013                                                                    |  |

NOTE: The Production facility for this well and the Vaca 24 Fed Com #TH will be located on this

noitemsiceA miterin 340ft, X 95ft, ъ

A.