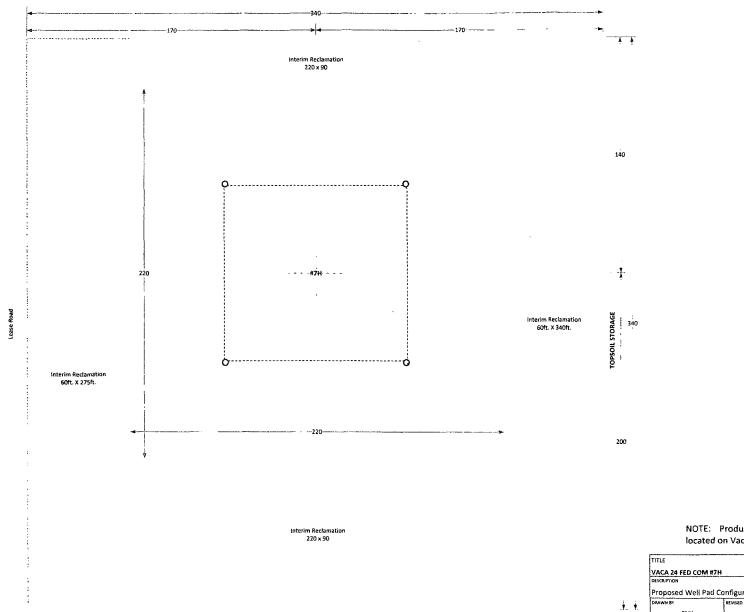

unt M. -

NOTE: Production facility for this well will be located on Vaca 24 Fed Com #6H location.