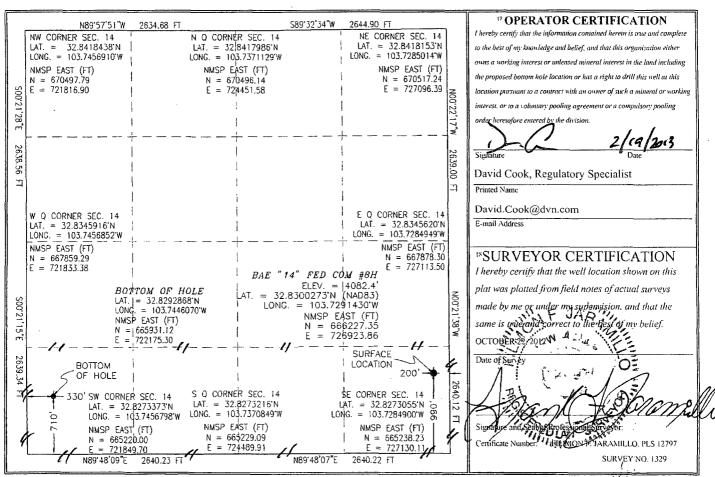

| 30-025- 411C  | 2 Pool Code<br>44500                          | Maljammar Yeso, WEST                        |                        |  |
|---------------|-----------------------------------------------|---------------------------------------------|------------------------|--|
| Property Code | <sup>5</sup> Property Name<br>BAE "14" FED CO | <sup>5</sup> Property Name BAE "14" FED COM |                        |  |
| OGRID No.     | <sup>8</sup> Operator Name                    |                                             | <sup>9</sup> Elevation |  |
| 6137          | DEVON ENERGY PRODUCTION                       | COMPANY, L.P.                               | 4082.4                 |  |

| UL or lot no. | Section | Township  | Range | Lot Idn  | Feet from the  | North/South line | Feet from the | East/West line | County |
|---------------|---------|-----------|-------|----------|----------------|------------------|---------------|----------------|--------|
| P             | 14      | 17 S 32 E | 990   | 990      | SOUTH          | 200              | EAST          | LEA            |        |
|               |         |           | 11 Bo | ttom Hol | le Location It | Different From   | n Surface     |                |        |
| UL or lot no. | Section | Township  | Range | Lot Idn  | Feet from the  | North/South line | Feet from the | East/West line | County |
| M             | 14      | 17 S      | 32 E  |          | 710            | SOUTH            | 330           | WEST           | LEA    |