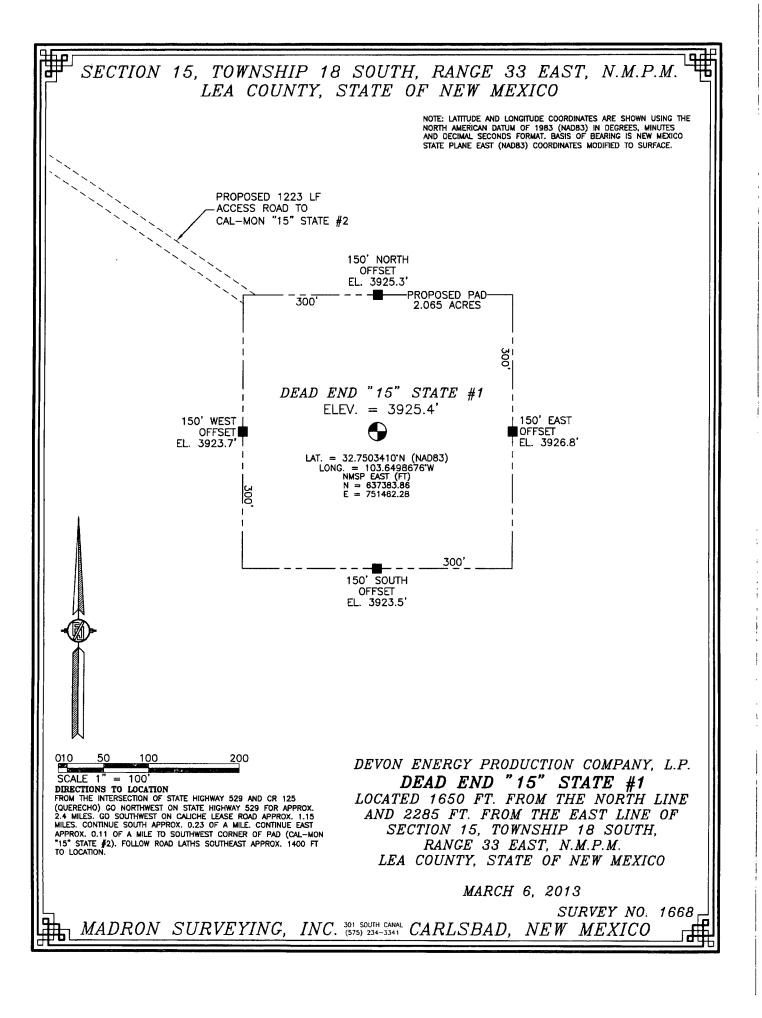

Form C-102 Revised August 1, 2011 Submit one copy to appropriate District Office

AMENDED REPORT

|                       |                                            | W               | ELL LO      | OCATIO                    | N AND AC             | CREAGE DEDIC           | CATION PLA                            | ١T     |          |                          |  |
|-----------------------|--------------------------------------------|-----------------|-------------|---------------------------|----------------------|------------------------|---------------------------------------|--------|----------|--------------------------|--|
| API Number            |                                            |                 |             | <sup>2</sup> Pool Code    |                      | <sup>3</sup> Pool Name |                                       |        |          |                          |  |
| 30-02                 | 25-410                                     | 68              |             | 13195 Corbin; Delaware, V |                      |                        | e, Wes                                | West   |          |                          |  |
| <sup>4</sup> Property | Code                                       |                 |             |                           | <sup>5</sup> Proper  | ty Name                |                                       |        | 6 V      | <sup>6</sup> Well Number |  |
| 3977                  | 5                                          |                 |             |                           | DEAD END             | 15 STATE               |                                       |        | 1        |                          |  |
| <sup>7</sup> OGRID    | No.                                        |                 |             |                           | <sup>8</sup> Operat  | or Name                | · · · · · · · · · · · · · · · · · · · |        | s        | Elevation                |  |
| 6137                  | 6137 DEVON ENERGY PRODUCTION COMPANY, L.P. |                 |             |                           |                      | 3925.4                 |                                       |        |          |                          |  |
|                       | •                                          |                 |             |                           | <sup>10</sup> Surfac | e Location             |                                       |        |          |                          |  |
| UL or lot no.         | Section                                    | Township        | Range       | Lot Idn                   | Feet from the        | North/South line       | Feet from the                         | East/W | est line | County                   |  |
| G                     | 15                                         | 18 S            | 33 E        |                           | 1650                 | NORTH                  | 2285                                  | EA     | ST       | LEA                      |  |
|                       |                                            |                 | " Bo        | ottom Hol                 | le Location          | If Different From      | n Surface                             |        |          |                          |  |
| UL or lot no.         | Section                                    | Township        | Range       | Lot Idn                   | Feet from the        | North/South line       | Feet from the                         | East/W | est line | County                   |  |
|                       |                                            |                 |             |                           |                      |                        |                                       |        |          |                          |  |
| 12 Dedicated Acres    | i <sup>13</sup> Joint o                    | r Infill 🏻 💾 Co | nsolidation | Code <sup>15</sup> Or     | der No.              |                        |                                       |        |          |                          |  |
| 40                    |                                            |                 |             |                           | ~~~                  |                        |                                       |        |          |                          |  |

No allowable will be assigned to this completion until all interests have been consolidated or a non-standard unit has been approved by the division.

| $\begin{array}{c c} & & & & & \\ \hline & & & & \\ \hline & & & & \\ & & & &$ | 2636.55         FT         S89'10'47'V           N O CORNER SEC!         15           LAT.         = 32.75486\$5'N           LONG.         = 103.6509251'W           NMSP EAST (FT)           N = 639028.96           E         = 751126.55           9           99 | 1         2616.22 FT           I         NE CORNER SEC. 15           LAT. = 32.7549248'N           LONG. = 103.6424156'W           NMSP EAST (FT)           N = 639066.42           E = 753742.51           E           4                                                                                                                                                                                                                                                                                                                                                                                                                                                                                                                                                                                                                                                                                                                                          | <sup>17</sup> OPERATOR CERTIFICATION<br>I hereby certify that the information contained herein is true and complete<br>to the best of my knowledge and belief, and that this organization either<br>owns a working interest or unleased mineral interest in the land including<br>the proposed boutom hole location or has a right to drill this well at this<br>location pursuant to a contract with an owner of such a mineral or working<br>interest, or to a voluntary pooling agreement or a compulsory pooling<br>order heretofore entered by the division.                                                                                                                                                                                                                                                                                                                                                                                                                                                                                                                                                                                                                                                                                                                                                                                                                                                                                                                                                                                                                                                                                                                                                                                                                                                                                                                                                                                                                                                                                                                                                             |
|-------------------------------------------------------------------------------|----------------------------------------------------------------------------------------------------------------------------------------------------------------------------------------------------------------------------------------------------------------------|--------------------------------------------------------------------------------------------------------------------------------------------------------------------------------------------------------------------------------------------------------------------------------------------------------------------------------------------------------------------------------------------------------------------------------------------------------------------------------------------------------------------------------------------------------------------------------------------------------------------------------------------------------------------------------------------------------------------------------------------------------------------------------------------------------------------------------------------------------------------------------------------------------------------------------------------------------------------|-------------------------------------------------------------------------------------------------------------------------------------------------------------------------------------------------------------------------------------------------------------------------------------------------------------------------------------------------------------------------------------------------------------------------------------------------------------------------------------------------------------------------------------------------------------------------------------------------------------------------------------------------------------------------------------------------------------------------------------------------------------------------------------------------------------------------------------------------------------------------------------------------------------------------------------------------------------------------------------------------------------------------------------------------------------------------------------------------------------------------------------------------------------------------------------------------------------------------------------------------------------------------------------------------------------------------------------------------------------------------------------------------------------------------------------------------------------------------------------------------------------------------------------------------------------------------------------------------------------------------------------------------------------------------------------------------------------------------------------------------------------------------------------------------------------------------------------------------------------------------------------------------------------------------------------------------------------------------------------------------------------------------------------------------------------------------------------------------------------------------------|
| 2636.29                                                                       | SURFACE 2285' -<br>LOCATION<br>$DEAD END ~ 15^{-}$ STATE #1<br>ELEV. = 3925.4'<br>LAT. = 32.75034 10'N (NAD83)<br>LONG. = 103.6498676'W<br>NMSP EAST (FT)<br>N = 637783.86<br>E = 751462.28                                                                          | E Q CORNER SEC. 15<br>LAT. = 32.7476684'N<br>LONG. = 103.6424496'W<br>NMSP EAST (FT)<br>N = 636426.31<br>E = 753749.28                                                                                                                                                                                                                                                                                                                                                                                                                                                                                                                                                                                                                                                                                                                                                                                                                                             | Control Contr |
| 8<br>8<br>8<br>1<br>1<br>1<br>1<br>1<br>1<br>1<br>1<br>1<br>1<br>1<br>1<br>1  | NOTE:<br>LATTUDE AND LONGITUDE COORDINATES<br>ARE SHOWN USING THE NORTH<br>AMERICAN DATUM OF 1983 (NADB3) IN<br>DEGREES MINUTES DECIMAL SECONDS<br>FORMAT. BASIS OF BEARING IS NEW<br>MEXICO STATE PLANE EAST (NADB3)<br>COORDINATES MODIFIED TO SURFACE.            | NO: 55<br>40<br>55<br>40<br>57<br>40<br>57<br>40<br>57<br>40<br>57<br>40<br>57<br>40<br>57<br>40<br>57<br>40<br>57<br>40<br>57<br>40<br>57<br>40<br>57<br>40<br>57<br>40<br>57<br>40<br>57<br>40<br>57<br>40<br>57<br>40<br>57<br>40<br>57<br>40<br>57<br>40<br>57<br>40<br>57<br>40<br>57<br>40<br>40<br>57<br>40<br>40<br>57<br>40<br>40<br>57<br>40<br>40<br>57<br>40<br>40<br>57<br>40<br>40<br>57<br>40<br>40<br>57<br>40<br>40<br>57<br>40<br>40<br>57<br>40<br>40<br>57<br>40<br>40<br>57<br>40<br>40<br>57<br>40<br>40<br>57<br>40<br>40<br>57<br>40<br>40<br>57<br>40<br>40<br>57<br>40<br>40<br>57<br>40<br>40<br>57<br>40<br>40<br>57<br>40<br>40<br>57<br>40<br>40<br>57<br>40<br>40<br>57<br>40<br>40<br>57<br>40<br>40<br>57<br>40<br>40<br>57<br>40<br>40<br>57<br>40<br>40<br>57<br>40<br>40<br>57<br>40<br>40<br>57<br>40<br>40<br>57<br>40<br>40<br>57<br>40<br>40<br>57<br>40<br>40<br>57<br>57<br>57<br>57<br>57<br>57<br>57<br>57<br>57<br>57 | made by me or under my supervision, and that the<br>same is true and correct to the best of my belief.<br>MARCH 6: 2013<br>Date of Survey<br>Signature and Seal of Professional States ye.<br>Certificate Number: Hill MOR F. JARAMILLO, PLS 12797<br>SURVEY NO. 1668                                                                                                                                                                                                                                                                                                                                                                                                                                                                                                                                                                                                                                                                                                                                                                                                                                                                                                                                                                                                                                                                                                                                                                                                                                                                                                                                                                                                                                                                                                                                                                                                                                                                                                                                                                                                                                                         |