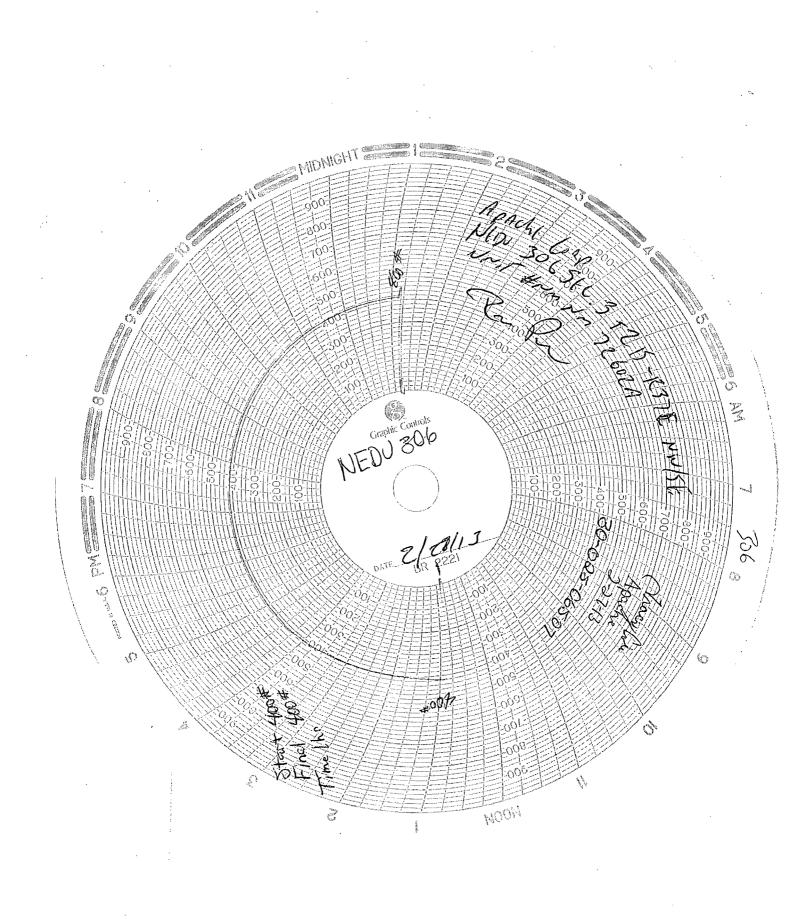

| HOBBS OCD                                                                                                                                                                                                                                                                                                                                                                       |                                       |                              |                                                          |
|---------------------------------------------------------------------------------------------------------------------------------------------------------------------------------------------------------------------------------------------------------------------------------------------------------------------------------------------------------------------------------|---------------------------------------|------------------------------|----------------------------------------------------------|
| ubmit   Copy To Appropriate District                                                                                                                                                                                                                                                                                                                                            |                                       |                              | Form C-103                                               |
| District I – (575) 393-6161<br>1625 N. French Dr., Hobbs, NM 88240 APR <b>1 5 ZUIS</b>                                                                                                                                                                                                                                                                                          | Energy Minerals and Natural Resources |                              | Revised August 1, 2011<br>WELL API NO.                   |
| 1625 N. French Dr., Hobbs, NM 88240       Att Att J 2010         District III - (575) 748-1283       OIL CONSERVATION DIVISION         811 S. First St., Artesia, NM 88210       OIL CONSERVATION DIVISION         District III - (505) 334-6178       RECEIVED 220 South St. Francis Dr.         1000 Rio Brazos Rd., Aztec, NM 87410       RECEIVED 210 South St. Francis Dr. |                                       | DIVISION                     | 30-025-06507                                             |
|                                                                                                                                                                                                                                                                                                                                                                                 |                                       |                              | 5. Indicate Type of Lease FEOBRAL                        |
| 1000 Rio Brazos Rd., Aztec, NM 87410 <b>RECEIVED</b> Santa Fe, NM 87505                                                                                                                                                                                                                                                                                                         |                                       | 6. State Oil & Gas Lease No. |                                                          |
| 1220 S. St. Francis Dr., Santa Fe, NM<br>87505                                                                                                                                                                                                                                                                                                                                  |                                       |                              |                                                          |
| SUNDRY NOTICES AND REPORTS ON WELLS                                                                                                                                                                                                                                                                                                                                             |                                       |                              | 7. Lease Name or Unit Agreement Name                     |
| (DO NOT USE THIS FORM FOR PROPOSALS TO DRILL OR TO DEEPEN OR PLUG BACK TO A<br>DIFFERENT RESERVOIR. USE "APPLICATION FOR PERMIT" (FORM C-101) FOR SUCH                                                                                                                                                                                                                          |                                       |                              | Northeast Drinkard Unit (NEDU) / 22503                   |
| PROPOSALS.) 1. Type of Well: Oil Well Gas Well 🗹 Other Injection                                                                                                                                                                                                                                                                                                                |                                       |                              | 8. Well Number 306                                       |
| 2. Name of Operator                                                                                                                                                                                                                                                                                                                                                             |                                       |                              | 9. OGRID Number                                          |
| Apache Corporation                                                                                                                                                                                                                                                                                                                                                              |                                       |                              | 873                                                      |
| 3. Address of Operator<br>303 Veterans Airpark Lane, Suite 3000 Midland, TX 79705                                                                                                                                                                                                                                                                                               |                                       |                              | 10. Pool name or Wildcat<br>Eunice; B-T-D, North (22900) |
| 4. Well Location                                                                                                                                                                                                                                                                                                                                                                |                                       |                              |                                                          |
| Unit Letter R : 1980 feet from the South line and 1830 feet from the East line                                                                                                                                                                                                                                                                                                  |                                       |                              |                                                          |
| Section 3 Township 215                                                                                                                                                                                                                                                                                                                                                          |                                       | nge 37E                      | NMPM County Lea                                          |
| 11. Elevation (Show whether DR, RKB, RT, GR, etc.)<br>3469' GL                                                                                                                                                                                                                                                                                                                  |                                       |                              |                                                          |
| 3409 GL                                                                                                                                                                                                                                                                                                                                                                         |                                       |                              |                                                          |
| 12. Check Appropriate Box to Indicate Nature of Notice, Report or Other Data                                                                                                                                                                                                                                                                                                    |                                       |                              |                                                          |
|                                                                                                                                                                                                                                                                                                                                                                                 |                                       |                              |                                                          |
| NOTICE OF INTENTION TO:<br>PERFORM REMEDIAL WORK D PLUG AND ABANDON                                                                                                                                                                                                                                                                                                             |                                       | SUB:<br>REMEDIAL WOR         | SEQUENT REPORT OF:                                       |
| TEMPORARILY ABANDON CHANGE PLANS COMMENCE DRILL                                                                                                                                                                                                                                                                                                                                 |                                       |                              |                                                          |
| PULL OR ALTER CASING MULTIPLE COMPL                                                                                                                                                                                                                                                                                                                                             |                                       | CASING/CEMENT                | ЈОВ 🔲                                                    |
|                                                                                                                                                                                                                                                                                                                                                                                 |                                       |                              |                                                          |
| OTHER:                                                                                                                                                                                                                                                                                                                                                                          |                                       | OTHER: MIT                   |                                                          |
| 13. Describe proposed or completed operations. (Clearly state all pertinent details, and give pertinent dates, including estimated date of starting any proposed work). SEE RULE 19.15.7.14 NMAC. For Multiple Completions: Attach wellbore diagram of                                                                                                                          |                                       |                              |                                                          |
| proposed completion or recompletion.                                                                                                                                                                                                                                                                                                                                            |                                       |                              |                                                          |
|                                                                                                                                                                                                                                                                                                                                                                                 |                                       |                              |                                                          |
| Appende performed the required MIT on this well 2/27/2012; pressing chart is attached                                                                                                                                                                                                                                                                                           |                                       |                              |                                                          |
| Apache performed the required MIT on this well 2/27/2013; passing chart is attached.                                                                                                                                                                                                                                                                                            |                                       |                              |                                                          |
|                                                                                                                                                                                                                                                                                                                                                                                 |                                       |                              |                                                          |
|                                                                                                                                                                                                                                                                                                                                                                                 |                                       |                              |                                                          |
|                                                                                                                                                                                                                                                                                                                                                                                 |                                       |                              |                                                          |
|                                                                                                                                                                                                                                                                                                                                                                                 |                                       |                              |                                                          |
|                                                                                                                                                                                                                                                                                                                                                                                 |                                       |                              |                                                          |
|                                                                                                                                                                                                                                                                                                                                                                                 |                                       |                              |                                                          |
|                                                                                                                                                                                                                                                                                                                                                                                 |                                       |                              | ······                                                   |
| Spud Date: 1/17/1952 Rig R                                                                                                                                                                                                                                                                                                                                                      | elease Da                             | ite: 3/3/1952                |                                                          |
|                                                                                                                                                                                                                                                                                                                                                                                 |                                       |                              |                                                          |
| I hereby certify that the information above is true and complete to the best of my knowledge and belief.                                                                                                                                                                                                                                                                        |                                       |                              |                                                          |
|                                                                                                                                                                                                                                                                                                                                                                                 |                                       |                              |                                                          |
| SIGNATURE KOLSA ANNON TITL                                                                                                                                                                                                                                                                                                                                                      | E Sr. Sta                             | Iff Reg Tech                 | DATE 3/25/2013                                           |
|                                                                                                                                                                                                                                                                                                                                                                                 |                                       |                              | ·····                                                    |
| Type or print name Reesa Holland E-mail address: Reesa Holland@apachecorp.com PHONE: 432/818-1062                                                                                                                                                                                                                                                                               |                                       |                              |                                                          |
| For State Use Only                                                                                                                                                                                                                                                                                                                                                              |                                       |                              |                                                          |
| APPROVED BY DATE TITLE DET WEFF DATE -15-2013                                                                                                                                                                                                                                                                                                                                   |                                       |                              |                                                          |
| Conditions of Approval (Highly).                                                                                                                                                                                                                                                                                                                                                |                                       |                              |                                                          |
|                                                                                                                                                                                                                                                                                                                                                                                 |                                       |                              |                                                          |