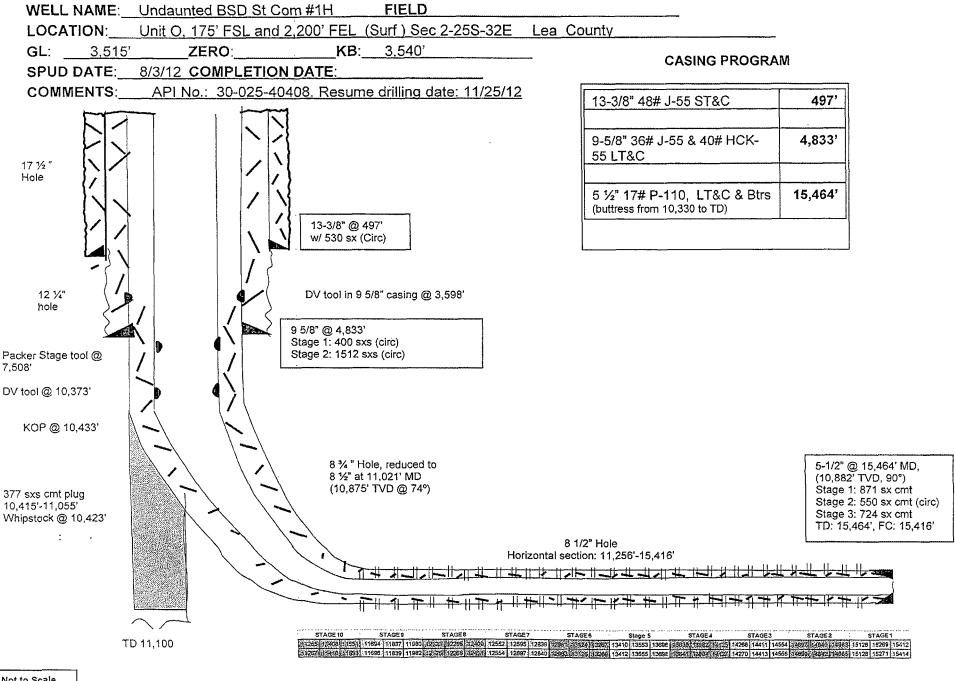

| Submit 1 Copy To Appropriate District Office                                                                                                                                                                                                               | State of New Mexico             |                                            | Form C-103                                     |                 |
|------------------------------------------------------------------------------------------------------------------------------------------------------------------------------------------------------------------------------------------------------------|---------------------------------|--------------------------------------------|------------------------------------------------|-----------------|
| <u>District I</u> – (575) 393-6161<br>1625 N. French Dr., Hobbs, NM 88240                                                                                                                                                                                  | Energy, Minerals and l          | Natural Resources                          | Revised August 1, 2011 WELL API NO.            |                 |
| District II - (575) 748-1283                                                                                                                                                                                                                               | OIL CONSERVAT                   | aon<br>NOIVISION                           | WELL API NO.<br>\$ 025 40408                   |                 |
| 811 S. First St., Artesia, NM 88210<br><u>District III</u> – (505) 334-6178                                                                                                                                                                                | 1220 South St.                  |                                            | 5. Indicate Type of Le                         | _               |
| 1000 Rio Brazos Rd., Aztec, NM 87410<br><u>District IV</u> – (505) 476-3460                                                                                                                                                                                | Santa Fe, NN                    | ייי א ער                                   | 1 2013 STATE \(\sigma\) 6. State Oil & Gas Lea | FEE             |
| 1220 S. St. Francis Dr., Santa Fe, NM                                                                                                                                                                                                                      | , -                             | ·                                          | VB-1186/VB-1194                                |                 |
| 87505  SUNDRY NOTICES AND REPORTS ON WELLS  CO NOT USE THIS FORM FOR PROPOSALS TO DRILL OR TO DEEPEN OR PLUG BACK TO A  Lindaunted BSD State Com  Lindaunted BSD State Com                                                                                 |                                 |                                            |                                                |                 |
| (DO NOT USE THIS FORM FOR PROP                                                                                                                                                                                                                             | OSALS TO DRILL OR TO DEEPEN O   |                                            | Undaunted BSD State                            | Com             |
| DIFFERENT RESERVOIR. USE "APPL PROPOSALS.)                                                                                                                                                                                                                 | ICATION FOR PERMIT" (FORM C-10  | 01) FOR SUCH                               | 8. Well Number                                 | ,,              |
| 1. Type of Well: Oil Well                                                                                                                                                                                                                                  | Gas Well  Other                 |                                            | 1H                                             |                 |
| 2. Name of Operator                                                                                                                                                                                                                                        |                                 |                                            | 9. OGRID Number 025575                         |                 |
| Yates Petroleum Corporation  3. Address of Operator                                                                                                                                                                                                        |                                 |                                            | 10 Pool name or Wild                           | cat             |
| 105 South Fourth Street, Artesia, NM 88210                                                                                                                                                                                                                 |                                 |                                            | Wildeat; Bone Spring,                          | Upper Shale W   |
| 4. Well Location                                                                                                                                                                                                                                           |                                 |                                            | WC-025 G-07                                    | 15243225C;      |
| Unit Letter B:                                                                                                                                                                                                                                             |                                 |                                            | feet from the                                  | East line       |
| Unit Letter O                                                                                                                                                                                                                                              |                                 |                                            | feet from the                                  | East line       |
| Section 2                                                                                                                                                                                                                                                  | Township 25S                    | Range 32E                                  | NMPM Lea                                       | County          |
| 1. 1. 1. 1. 1. 1. 1. 1. 1. 1. 1. 1. 1. 1                                                                                                                                                                                                                   | 11. Elevation (Show whether     | r <i>DR, RKB, R1, GK, etc.)</i><br>3515'GR |                                                | No.             |
|                                                                                                                                                                                                                                                            |                                 |                                            |                                                |                 |
| 12. Check A                                                                                                                                                                                                                                                | appropriate Box to Indicate     | Nature of Notice, R                        | eport or Other Data                            |                 |
| NOTICE OF II                                                                                                                                                                                                                                               | NTENTION TO:                    | SUBS                                       | SEQUENT REPOR                                  | RT OF:          |
| PERFORM REMEDIAL WORK                                                                                                                                                                                                                                      |                                 | REMEDIAL WORK                              |                                                | ERING CASING    |
| TEMPORARILY ABANDON                                                                                                                                                                                                                                        |                                 | COMMENCE DRII                              | <del></del> -                                  | ND A            |
| PULL OR ALTER CASING DOWNHOLE COMMINGLE                                                                                                                                                                                                                    |                                 | CASING/CEMENT                              | JOB []                                         |                 |
| 50WW.1922 99WW.11022                                                                                                                                                                                                                                       |                                 |                                            |                                                |                 |
| OTHER:                                                                                                                                                                                                                                                     |                                 | OTHER: Comple                              | tion Operations                                | 1               |
| 13. Describe proposed or completed operations. (Clearly state all pertinent details, and give pertinent dates, including estimated date of starting any proposed work). SEE RULE 19.15.7.14 NMAC. For Multiple Completions: Attach wellbore diagram of     |                                 |                                            |                                                |                 |
| proposed completion or recompletion.                                                                                                                                                                                                                       |                                 |                                            |                                                |                 |
| 2/10/13 – NU BOP. Tagged up at 7418'. Tagged up on stage packer at 7506' and drilled out down to 7596'. Circulated hole clean.                                                                                                                             |                                 |                                            |                                                |                 |
| Tested casing to 2500 psi for 15 min, good.                                                                                                                                                                                                                |                                 |                                            |                                                |                 |
| 2/11/13 - Tagged up at 10,320' and continued drilling out cement down to DV tool. Fell out at 10,375'. Circulated hole clean.                                                                                                                              |                                 |                                            |                                                |                 |
| Tested casing to 2500 psi for 15 min, good. Tagged up at 15,340'.                                                                                                                                                                                          |                                 |                                            |                                                |                 |
| 2/12/13 – Drilled cement down to 15,413'. Tagged up on float collar and circulated hole clean. Pressure tested casing to 3500 psi for 15 min, good. Pumped 500g Xylene and 1200g 15% NEFE HCL acid. Circulated hole clean with 340 bbls 3% KCL with Oxygen |                                 |                                            |                                                |                 |
| Scavenger, corrosion inhibitor and CRW 132 chem.                                                                                                                                                                                                           |                                 |                                            |                                                |                 |
| 2/13/13 – Reamed through stage packer at 7506' and DV tool at 10,373'. Pressured up on casing to 1500 psi. 2/14/13–3/20/13 - Perforate Bone Spring 11,265'-15,412' (360). Acidized with 57,500g 15% HCL acid, frac with 2,999,190# 30/50                   |                                 |                                            |                                                |                 |
| RCS. Circulated hole clean down to                                                                                                                                                                                                                         |                                 |                                            |                                                | ,999,190# 30/30 |
|                                                                                                                                                                                                                                                            |                                 | , , , , , , , , , , , , , , , , , , ,      |                                                |                 |
| Cuurent schematic attached                                                                                                                                                                                                                                 |                                 |                                            |                                                |                 |
| Spud Data: 6/28/1                                                                                                                                                                                                                                          | 2                               |                                            | 1/27/13                                        |                 |
| Spud Date: 6/28/1                                                                                                                                                                                                                                          | Rig Releas                      | se Date:                                   | 1/2//13                                        |                 |
|                                                                                                                                                                                                                                                            |                                 |                                            |                                                |                 |
| I hereby certify that the information                                                                                                                                                                                                                      | above is true and complete to t | he best of my knowledge                    | and belief.                                    |                 |
| SIGNATURE ( Line)                                                                                                                                                                                                                                          | resta) TITLE Res                | gulatory Reporting Super                   | visor DATE March                               | 28, 2013        |
| Type or print name Tina Hu                                                                                                                                                                                                                                 | men                             | The same                                   | _                                              | <u>-</u>        |
| Type or print name Tina Hu For State Use Only                                                                                                                                                                                                              | <u>ierta</u> E-mail address:    | tinah@yatespetroleum                       | i.com PHONE: 3                                 | 75-748-4168     |
| Petroleum Engineer ADD 1 & 2013                                                                                                                                                                                                                            |                                 |                                            |                                                |                 |
| APPROVED BY: Conditions of Approval (Fany):                                                                                                                                                                                                                | TITLE                           |                                            | DATEA                                          | LU TO 5019      |