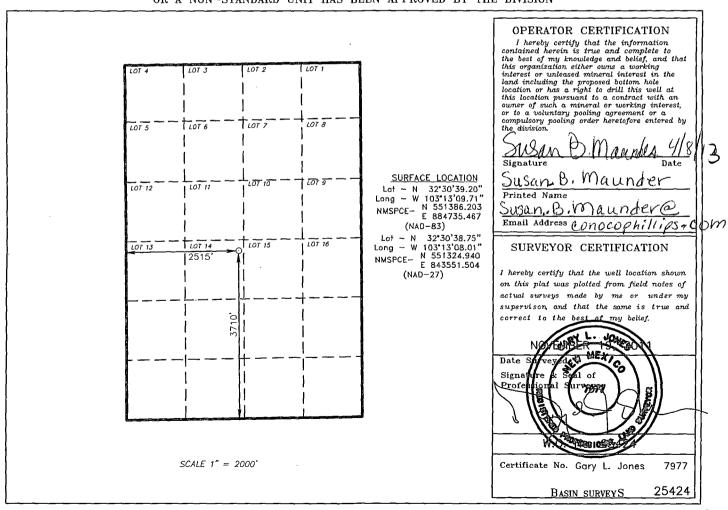

DISTRICT IV

1220 S. St. Francis Dr., Santa Fe, NM 87505ECEIVED Phone (505) 476-3460 Fax: (505) 476-3462

WELL LOCATION AND ACREAGE DEDICATION PLAT

☐ AMENDED REPORT

| WELL LOCATION AND ACKERGE DEDICATION I EXT                         |         |               |                   |           |                              |                  |               |                |          |  |
|--------------------------------------------------------------------|---------|---------------|-------------------|-----------|------------------------------|------------------|---------------|----------------|----------|--|
| API Number                                                         |         |               | 1                 | Pool Code |                              | Pool Name        |               |                |          |  |
| 130-025-41115                                                      |         | 29710         | and 297           | Hard      | Hardy; Blinebry and Hardy; I |                  |               | Drinkard       |          |  |
| Property Code                                                      |         |               | Property Name     |           |                              |                  |               | Well Number    |          |  |
| 31471                                                              |         | }             |                   | 34        |                              |                  |               |                |          |  |
| OGRID No.                                                          |         | Operator Name |                   |           |                              |                  | Elevation     |                |          |  |
| 217817                                                             |         |               | . CONOCO PHILLIPS |           |                              |                  |               |                | 3501'    |  |
| Surface Location                                                   |         |               |                   |           |                              |                  |               |                |          |  |
| UL or lot No.                                                      | Section | Township      | Range             | Lot Idn   | Feet from the                | North/South line | Feet from the | East/West line | County   |  |
| LOT 14                                                             | 1       | 21 S          | 36 E              | ·         | 3710                         | SOUTH            | 2515          | WEST           | LEA      |  |
| Bottom Hole Location If Different From Surface                     |         |               |                   |           |                              |                  |               |                |          |  |
| UL or lot No.                                                      | Section | Township      | Range             | Lot Idn   | Feet from the                | North/South line | Feet from the | East/West line | County   |  |
|                                                                    |         | (             |                   |           | ı                            | (                |               |                |          |  |
| Dedicated Acres   Joint or Infill   Consolidation Code   Order No. |         |               |                   |           |                              |                  |               |                | <u> </u> |  |
| 40                                                                 | 1       |               |                   | -         |                              |                  |               |                |          |  |
|                                                                    | 1       |               |                   | - 1       |                              |                  |               |                |          |  |