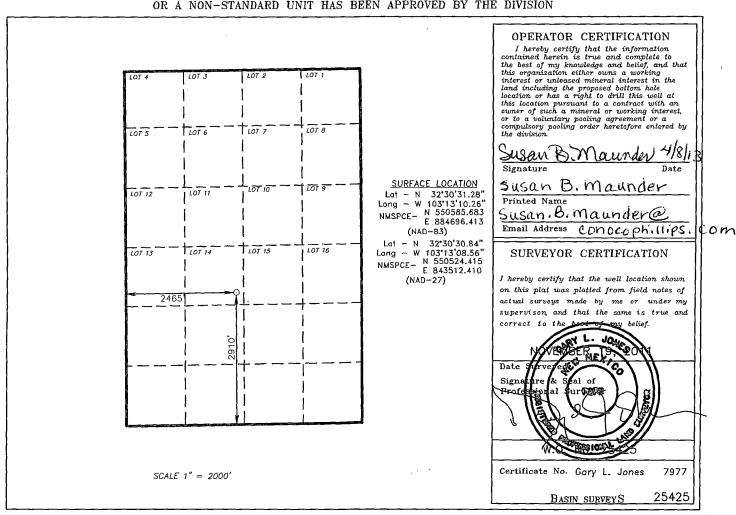

OIL CONSERVATION DIVISION 1220 South St. Francis Dr. Santa Fe, New Mexico 87505

WELL LOCATION AND ACREAGE DEDICATION PLAT

☐ AMENDED REPORT

| 30-025-41116                                                       |         |                 |       | Pool Code<br>O and 29730 Hardy; Blinebry and Hardy; Drinkard |               |                  |               |                |        |
|--------------------------------------------------------------------|---------|-----------------|-------|--------------------------------------------------------------|---------------|------------------|---------------|----------------|--------|
| Property Code                                                      |         |                 |       | Well Number                                                  |               |                  |               |                |        |
| 21 471                                                             |         |                 |       | 35                                                           |               |                  |               |                |        |
| 31471<br>ogrid No.                                                 |         | Operator Name   |       |                                                              |               |                  | Elevation     |                |        |
| 217817                                                             |         | CONOCO PHILLIPS |       |                                                              |               |                  | 3497'         |                |        |
| Surface Location                                                   |         |                 |       |                                                              |               |                  |               |                |        |
| UL or lot No.                                                      | Section | Township        | Range | Lot Idn                                                      | Feet from the | North/South line | Feet from the | East/West line | County |
| LOT 14                                                             | 1       | 21 S            | 36 E  |                                                              | 2910          | SOUTH            | 2465          | WEST           | LEA    |
| Bottom Hole Location If Different From Surface                     |         |                 |       |                                                              |               |                  |               |                |        |
| UL or lot No.                                                      | Section | Township        | Range | Lot Idn                                                      | Feet from the | North/South line | Feet from the | East/West line | County |
| }                                                                  |         |                 |       |                                                              |               |                  |               |                |        |
| Dedicated Acres   Joint or Infill   Consolidation Code   Order No. |         |                 |       |                                                              |               |                  |               |                |        |
| 40                                                                 |         | j               |       | j                                                            |               |                  |               |                | Ì      |