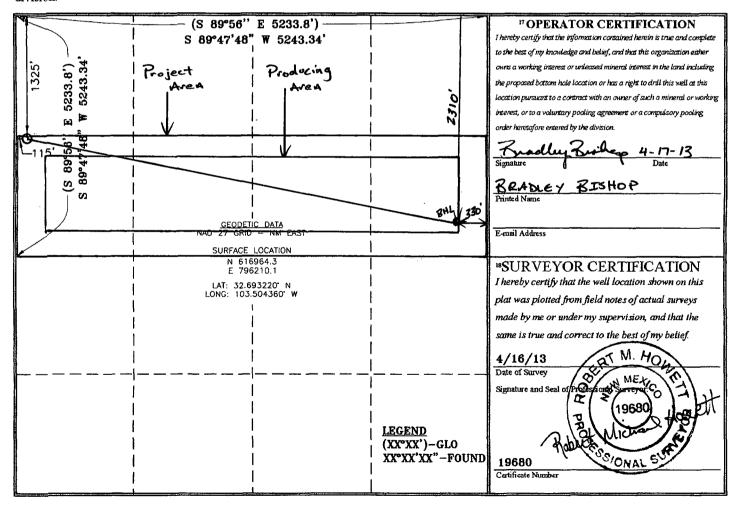

April 2013

District Office

RECEIVED REPORT

WELL LOCATION AND ACREAGE DEDICATION PLAT

| 30-025-40884               |                 |                  | 5.                | <sup>2</sup> Pool Code     |                         | 1 6 12                 | <sup>3</sup> Pool Nam | ne             |                          |  |
|----------------------------|-----------------|------------------|-------------------|----------------------------|-------------------------|------------------------|-----------------------|----------------|--------------------------|--|
| 30-02                      | <del>5-40</del> | 0887             | 22                | 610                        |                         | charb B                | ONE JDK               | ING_           |                          |  |
| <sup>4</sup> Property Code |                 |                  |                   | <sup>5</sup> Property Name |                         |                        |                       | 6 A            | <sup>6</sup> Well Number |  |
| 39573                      | 3               | MERIT 6 EH STATE |                   |                            |                         |                        | į.                    | 1H             |                          |  |
| OGRID No.  B Operator Name |                 |                  |                   |                            | Name                    | <sup>9</sup> Elevation |                       |                |                          |  |
| MEWBOURNE OIL COMPANY      |                 |                  |                   |                            | }                       | 3949'                  |                       |                |                          |  |
|                            |                 |                  |                   |                            | <sup>10</sup> Surface I | ocation                |                       |                |                          |  |
| UL or lot no.              | Section         | Township         | Range             | Let Idu                    | Feet from the           | North/South line       | Feet from the         | East/West line | County                   |  |
| E                          | 6               | 19-S             | 35-E              | i                          | 1325                    | NORTH                  | 115                   | WEST           | LEA                      |  |
|                            |                 |                  | <sup>п</sup> Bott | om Hol                     | e Location If           | Different From         | Surface               |                |                          |  |
| UL or lot no.              | Section         | Township         | Range             | Lot Idn                    | Feet from the           | North/South line       | Feet from the         | East/West line | County                   |  |
| Н                          | 6               | 19-5             | 35-E              |                            | 2310'                   | NORTH                  | 330                   | EAST           | LEA                      |  |
| 12 Dedicated Acre          | s 13 Joint or   | r Infill 14 C    | onsolidation C    | ode <sup>15</sup> Or       | der No.                 |                        |                       |                |                          |  |
| 160                        |                 |                  |                   |                            |                         |                        |                       |                |                          |  |