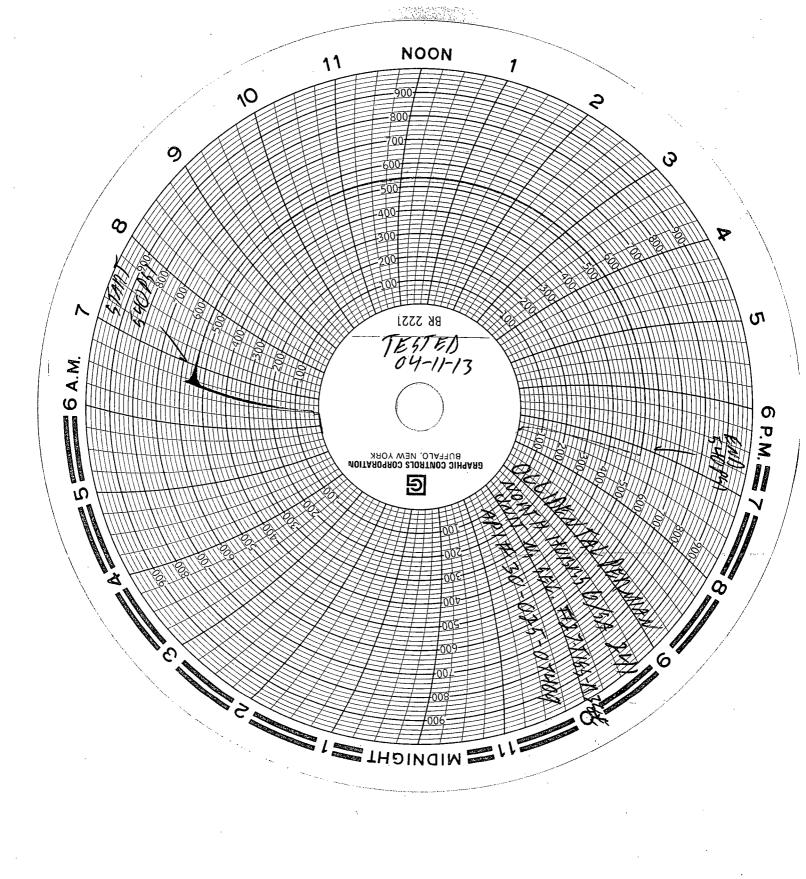

State of New Mexico Energy, Minerals and Natural Resources Department

Form C-103 Revised 5-27-2004

| FILE IN TRIPLICATE                                                                                                                                                                                                                                                                                 | OIL CO                                 | <b>DNSERVATION DIVISION</b>                      | Revised 5-27-2004                                 |
|----------------------------------------------------------------------------------------------------------------------------------------------------------------------------------------------------------------------------------------------------------------------------------------------------|----------------------------------------|--------------------------------------------------|---------------------------------------------------|
| DISTRICT I<br>1625 N. French Dr., Hobbs, NM 88240                                                                                                                                                                                                                                                  |                                        | 1220 South St. Francis Dr.<br>Santa Fe, NM 87505 | WELL API NO.<br>30-025-07409                      |
| DISTRICT II                                                                                                                                                                                                                                                                                        |                                        |                                                  | 5. Indicate Type of Lease                         |
| 1301 W. Grand Ave, Artesia, NM 88210                                                                                                                                                                                                                                                               | APR <b>1 9</b> 2013                    |                                                  | STATE FEE X                                       |
| <u>DISTRICT III</u><br>1000 Rio Brazos Rd, Aztec, NM 87410                                                                                                                                                                                                                                         |                                        |                                                  | 6. State Oil & Gas Lease No.                      |
|                                                                                                                                                                                                                                                                                                    | DTICESANDIREPOR                        | TS ON WELLS                                      | 7. Lease Name or Unit Agreement Name              |
|                                                                                                                                                                                                                                                                                                    |                                        | R TO DEEPEN OR PLUG BACK TO A                    | North Hobbs (G/SA) Unit                           |
|                                                                                                                                                                                                                                                                                                    |                                        | 11T" (Form C-101) for such proposals.)           | Section 27                                        |
| 1. Type of Well:<br>Oil Well                                                                                                                                                                                                                                                                       | Gas Well                               | Other Temporarily Abandoned                      | 8. Well No. 241                                   |
| 2. Name of Operator                                                                                                                                                                                                                                                                                |                                        | -                                                | 9. OGRID No. 157984                               |
| Occidental Permian Ltd. 3. Address of Operator                                                                                                                                                                                                                                                     |                                        | ·<br>                                            | 10. Pool name or Wildcat Hobbs (G/SA)             |
| HCR 1 Box 90 Denver City, T                                                                                                                                                                                                                                                                        | K 79323                                |                                                  | 100005 (0/3A)                                     |
| 4. Well Location                                                                                                                                                                                                                                                                                   | ······································ |                                                  |                                                   |
| Unit Letter <u>N</u> : <u>330</u>                                                                                                                                                                                                                                                                  | Feet From The                          | South 1325 Fee                                   | et From The West Line                             |
| Section 27                                                                                                                                                                                                                                                                                         | Township                               | 18-S Range 38-I                                  | E NMPM Lea County                                 |
|                                                                                                                                                                                                                                                                                                    |                                        | whether DF, RKB, RT GR, etc.)                    |                                                   |
|                                                                                                                                                                                                                                                                                                    | 3643'; GL                              |                                                  |                                                   |
| Pit or Below-grade Tank Application or Closure                                                                                                                                                                                                                                                     |                                        |                                                  |                                                   |
| Pit Type Depth of Ground Water Distance from nearest fresh water well Distance from nearest surface water                                                                                                                                                                                          |                                        |                                                  |                                                   |
| Pit Liner Thicknessmil       Below-Grade Tank: Volumebbls; Construction Material                                                                                                                                                                                                                   |                                        |                                                  |                                                   |
|                                                                                                                                                                                                                                                                                                    |                                        |                                                  |                                                   |
| 12.         Check Appropriate Box to Indicate Nature of Notice, Report, or Other Data           NOTICE OF INTENTION TO:         SUBSEQUENT REPORT OF:                                                                                                                                              |                                        |                                                  |                                                   |
|                                                                                                                                                                                                                                                                                                    | PLUG AND ABANDO                        |                                                  | ALTERING CASING                                   |
|                                                                                                                                                                                                                                                                                                    | CHANGE PLANS                           |                                                  | NS. PLUG & ABANDONMENT                            |
| PULL OR ALTER CASING                                                                                                                                                                                                                                                                               | Multiple Completion                    | CASING TEST AND CEMEN                            | IT JOB                                            |
| OTHER:                                                                                                                                                                                                                                                                                             |                                        | OTHER: Casing integri                            | ty test/TA status request                         |
|                                                                                                                                                                                                                                                                                                    |                                        |                                                  |                                                   |
| <ol> <li>Describe Proposed or Completed Operations (Clearly state all pertinent details, and give pertinent dates, including estimated date of starting any<br/>proposed work) SEE RULE 1103. For Multiple Completions: Attach wellbore diagram of proposed completion or recompletion.</li> </ol> |                                        |                                                  |                                                   |
| Date of test: 04/11/2013                                                                                                                                                                                                                                                                           |                                        |                                                  |                                                   |
| Pressure readings: Initial – 540 PSI; 15 min – 540 PSI; 30 min – 540 PSI                                                                                                                                                                                                                           |                                        |                                                  |                                                   |
| Length of test: 30 minutes                                                                                                                                                                                                                                                                         |                                        |                                                  |                                                   |
| Witnessed: NO                                                                                                                                                                                                                                                                                      |                                        |                                                  | proval of Temporary                               |
| CIBP set @4202'                                                                                                                                                                                                                                                                                    |                                        | Abandor                                          | nment Expires 04-11-2014                          |
| Top perf @4235'                                                                                                                                                                                                                                                                                    |                                        | , 19411401                                       |                                                   |
|                                                                                                                                                                                                                                                                                                    |                                        |                                                  |                                                   |
| I hereby certify that the information above is<br>constructed or                                                                                                                                                                                                                                   | true and complete to the be-           | st of my knowledge and belief. I further certify | that any pit or below-grade tank has been/will be |
| closed according to NMOCD guidelines                                                                                                                                                                                                                                                               | , a general per                        | rmit or an (attached) alternative                | e OCD-approved                                    |
| The plan plan                                                                                                                                                                                                                                                                                      |                                        |                                                  |                                                   |
| SIGNATURE MALE DATE 04/18/2013                                                                                                                                                                                                                                                                     |                                        |                                                  |                                                   |
| TYPE OR PRINT NAME Mendy Johnson E-mail address: mendy johnson@oxy.com TELEPHONE NO. 806-592-6280                                                                                                                                                                                                  |                                        |                                                  |                                                   |
| For State Use Only APPROVED BY                                                                                                                                                                                                                                                                     | whitch                                 | TITLE Complia                                    | my Officer DATE 04-19-201                         |
| CONDITIONS OF APPROVAL IF ANY:                                                                                                                                                                                                                                                                     |                                        |                                                  |                                                   |
|                                                                                                                                                                                                                                                                                                    |                                        |                                                  |                                                   |