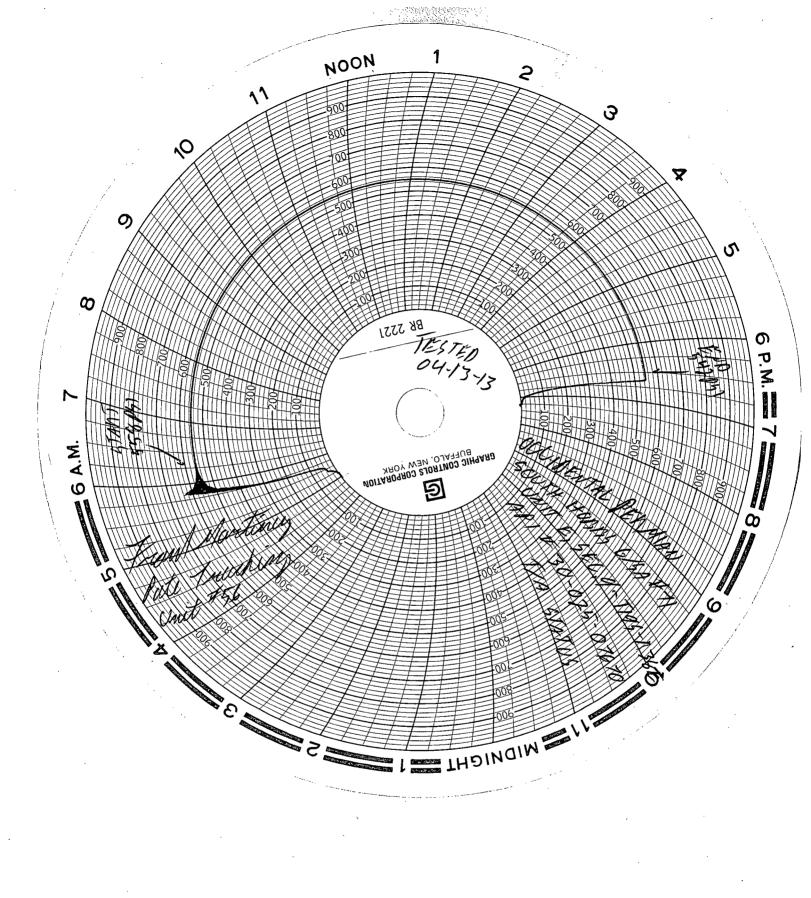

State of New Mexico Energy, Minerals and Natural Resources Department

Form C-103 Revised 5-27-2004

| FILE IN TRIPLICATE OIL                                                                                                                                                                                                                                                                                                                                                                                                                                                                                                                                                                                                                                                                                                                                                                                                                                                                                                                                                                                                                                                                                                                                                                                                                                                                                                                                                                                                                                                                                                                                                                                                                                                                                                                                                                  | CONSERVATION DIVISION                                                                                                                                                                                                                                                                                                                                                                       |                                                                                                                                                                                                                                                                              |
|-----------------------------------------------------------------------------------------------------------------------------------------------------------------------------------------------------------------------------------------------------------------------------------------------------------------------------------------------------------------------------------------------------------------------------------------------------------------------------------------------------------------------------------------------------------------------------------------------------------------------------------------------------------------------------------------------------------------------------------------------------------------------------------------------------------------------------------------------------------------------------------------------------------------------------------------------------------------------------------------------------------------------------------------------------------------------------------------------------------------------------------------------------------------------------------------------------------------------------------------------------------------------------------------------------------------------------------------------------------------------------------------------------------------------------------------------------------------------------------------------------------------------------------------------------------------------------------------------------------------------------------------------------------------------------------------------------------------------------------------------------------------------------------------|---------------------------------------------------------------------------------------------------------------------------------------------------------------------------------------------------------------------------------------------------------------------------------------------------------------------------------------------------------------------------------------------|------------------------------------------------------------------------------------------------------------------------------------------------------------------------------------------------------------------------------------------------------------------------------|
| DISTRICT I<br>1625 N. French Dr. , Hobbs, NM 88240                                                                                                                                                                                                                                                                                                                                                                                                                                                                                                                                                                                                                                                                                                                                                                                                                                                                                                                                                                                                                                                                                                                                                                                                                                                                                                                                                                                                                                                                                                                                                                                                                                                                                                                                      | 1220 South St. Francis Dr.<br>Santa Fe, NM 87505                                                                                                                                                                                                                                                                                                                                            | WELL API NO.<br>30-025-07670                                                                                                                                                                                                                                                 |
| DISTRICT II                                                                                                                                                                                                                                                                                                                                                                                                                                                                                                                                                                                                                                                                                                                                                                                                                                                                                                                                                                                                                                                                                                                                                                                                                                                                                                                                                                                                                                                                                                                                                                                                                                                                                                                                                                             |                                                                                                                                                                                                                                                                                                                                                                                             | 5. Indicate Type of Lease                                                                                                                                                                                                                                                    |
| 1301 W. Grand Ave, Artesia, NM 88210 APR 1 9 2013                                                                                                                                                                                                                                                                                                                                                                                                                                                                                                                                                                                                                                                                                                                                                                                                                                                                                                                                                                                                                                                                                                                                                                                                                                                                                                                                                                                                                                                                                                                                                                                                                                                                                                                                       |                                                                                                                                                                                                                                                                                                                                                                                             | STATE FEE X                                                                                                                                                                                                                                                                  |
| DISTRICT III<br>1000 Rio Brazos Rd, Aztec, NM 87410                                                                                                                                                                                                                                                                                                                                                                                                                                                                                                                                                                                                                                                                                                                                                                                                                                                                                                                                                                                                                                                                                                                                                                                                                                                                                                                                                                                                                                                                                                                                                                                                                                                                                                                                     |                                                                                                                                                                                                                                                                                                                                                                                             | 6. State Oil & Gas Lease No.                                                                                                                                                                                                                                                 |
| SUNDRY NOTIGES AND REP                                                                                                                                                                                                                                                                                                                                                                                                                                                                                                                                                                                                                                                                                                                                                                                                                                                                                                                                                                                                                                                                                                                                                                                                                                                                                                                                                                                                                                                                                                                                                                                                                                                                                                                                                                  | ORTS ON WELLS                                                                                                                                                                                                                                                                                                                                                                               | 7. Lease Name or Unit Agreement Name                                                                                                                                                                                                                                         |
| (DO NOT USE THIS FORM FOR PROPOSALS TO DRILL<br>DIFFERENT RESERVOIR. USE "APPLICATION FOR PI                                                                                                                                                                                                                                                                                                                                                                                                                                                                                                                                                                                                                                                                                                                                                                                                                                                                                                                                                                                                                                                                                                                                                                                                                                                                                                                                                                                                                                                                                                                                                                                                                                                                                            | OR TO DEEPEN OR PLUG BACK TO A                                                                                                                                                                                                                                                                                                                                                              | South Hobbs (G/SA) Unit                                                                                                                                                                                                                                                      |
| 1. Type of Well:<br>Oil Well Gas Well                                                                                                                                                                                                                                                                                                                                                                                                                                                                                                                                                                                                                                                                                                                                                                                                                                                                                                                                                                                                                                                                                                                                                                                                                                                                                                                                                                                                                                                                                                                                                                                                                                                                                                                                                   | Other Temporarily Abandoned                                                                                                                                                                                                                                                                                                                                                                 | 8. Well No. 71                                                                                                                                                                                                                                                               |
| 2. Name of Operator                                                                                                                                                                                                                                                                                                                                                                                                                                                                                                                                                                                                                                                                                                                                                                                                                                                                                                                                                                                                                                                                                                                                                                                                                                                                                                                                                                                                                                                                                                                                                                                                                                                                                                                                                                     | /                                                                                                                                                                                                                                                                                                                                                                                           | 9. OGRID No. 157984                                                                                                                                                                                                                                                          |
| Occidental Permian Ltd.                                                                                                                                                                                                                                                                                                                                                                                                                                                                                                                                                                                                                                                                                                                                                                                                                                                                                                                                                                                                                                                                                                                                                                                                                                                                                                                                                                                                                                                                                                                                                                                                                                                                                                                                                                 |                                                                                                                                                                                                                                                                                                                                                                                             |                                                                                                                                                                                                                                                                              |
| 3. Address of Operator<br>HCR 1 Box 90 Denver City, TX 79323                                                                                                                                                                                                                                                                                                                                                                                                                                                                                                                                                                                                                                                                                                                                                                                                                                                                                                                                                                                                                                                                                                                                                                                                                                                                                                                                                                                                                                                                                                                                                                                                                                                                                                                            |                                                                                                                                                                                                                                                                                                                                                                                             | 10. Pool name or Wildcat Hobbs (G/SA)                                                                                                                                                                                                                                        |
| 4. Well Location                                                                                                                                                                                                                                                                                                                                                                                                                                                                                                                                                                                                                                                                                                                                                                                                                                                                                                                                                                                                                                                                                                                                                                                                                                                                                                                                                                                                                                                                                                                                                                                                                                                                                                                                                                        |                                                                                                                                                                                                                                                                                                                                                                                             |                                                                                                                                                                                                                                                                              |
| Unit Letter E : 1650 Feet From The                                                                                                                                                                                                                                                                                                                                                                                                                                                                                                                                                                                                                                                                                                                                                                                                                                                                                                                                                                                                                                                                                                                                                                                                                                                                                                                                                                                                                                                                                                                                                                                                                                                                                                                                                      | North 990 Fe                                                                                                                                                                                                                                                                                                                                                                                | et From The West Line                                                                                                                                                                                                                                                        |
| Section 9 Township                                                                                                                                                                                                                                                                                                                                                                                                                                                                                                                                                                                                                                                                                                                                                                                                                                                                                                                                                                                                                                                                                                                                                                                                                                                                                                                                                                                                                                                                                                                                                                                                                                                                                                                                                                      |                                                                                                                                                                                                                                                                                                                                                                                             | E NMPM Lea County                                                                                                                                                                                                                                                            |
|                                                                                                                                                                                                                                                                                                                                                                                                                                                                                                                                                                                                                                                                                                                                                                                                                                                                                                                                                                                                                                                                                                                                                                                                                                                                                                                                                                                                                                                                                                                                                                                                                                                                                                                                                                                         | ow whether DF, RKB, RT GR, etc.)                                                                                                                                                                                                                                                                                                                                                            |                                                                                                                                                                                                                                                                              |
| 3603' RDB                                                                                                                                                                                                                                                                                                                                                                                                                                                                                                                                                                                                                                                                                                                                                                                                                                                                                                                                                                                                                                                                                                                                                                                                                                                                                                                                                                                                                                                                                                                                                                                                                                                                                                                                                                               |                                                                                                                                                                                                                                                                                                                                                                                             |                                                                                                                                                                                                                                                                              |
| Pit or Below-grade Tank Application or Closure                                                                                                                                                                                                                                                                                                                                                                                                                                                                                                                                                                                                                                                                                                                                                                                                                                                                                                                                                                                                                                                                                                                                                                                                                                                                                                                                                                                                                                                                                                                                                                                                                                                                                                                                          |                                                                                                                                                                                                                                                                                                                                                                                             |                                                                                                                                                                                                                                                                              |
| Pit Type     Depth of Ground Water                                                                                                                                                                                                                                                                                                                                                                                                                                                                                                                                                                                                                                                                                                                                                                                                                                                                                                                                                                                                                                                                                                                                                                                                                                                                                                                                                                                                                                                                                                                                                                                                                                                                                                                                                      |                                                                                                                                                                                                                                                                                                                                                                                             | Distance from nearest surface water                                                                                                                                                                                                                                          |
|                                                                                                                                                                                                                                                                                                                                                                                                                                                                                                                                                                                                                                                                                                                                                                                                                                                                                                                                                                                                                                                                                                                                                                                                                                                                                                                                                                                                                                                                                                                                                                                                                                                                                                                                                                                         | k: Volume bbls; Construction M                                                                                                                                                                                                                                                                                                                                                              |                                                                                                                                                                                                                                                                              |
|                                                                                                                                                                                                                                                                                                                                                                                                                                                                                                                                                                                                                                                                                                                                                                                                                                                                                                                                                                                                                                                                                                                                                                                                                                                                                                                                                                                                                                                                                                                                                                                                                                                                                                                                                                                         |                                                                                                                                                                                                                                                                                                                                                                                             |                                                                                                                                                                                                                                                                              |
| 12. Check Appropriate Box<br>NOTICE OF INTENTION TO:                                                                                                                                                                                                                                                                                                                                                                                                                                                                                                                                                                                                                                                                                                                                                                                                                                                                                                                                                                                                                                                                                                                                                                                                                                                                                                                                                                                                                                                                                                                                                                                                                                                                                                                                    | to Indicate Nature of Notice, Report, or SUB                                                                                                                                                                                                                                                                                                                                                | Other Data<br>SEQUENT REPORT OF:                                                                                                                                                                                                                                             |
|                                                                                                                                                                                                                                                                                                                                                                                                                                                                                                                                                                                                                                                                                                                                                                                                                                                                                                                                                                                                                                                                                                                                                                                                                                                                                                                                                                                                                                                                                                                                                                                                                                                                                                                                                                                         |                                                                                                                                                                                                                                                                                                                                                                                             | ALTERING CASING                                                                                                                                                                                                                                                              |
|                                                                                                                                                                                                                                                                                                                                                                                                                                                                                                                                                                                                                                                                                                                                                                                                                                                                                                                                                                                                                                                                                                                                                                                                                                                                                                                                                                                                                                                                                                                                                                                                                                                                                                                                                                                         |                                                                                                                                                                                                                                                                                                                                                                                             |                                                                                                                                                                                                                                                                              |
| TEMPORARILY ABANDON CHANGE PLANS                                                                                                                                                                                                                                                                                                                                                                                                                                                                                                                                                                                                                                                                                                                                                                                                                                                                                                                                                                                                                                                                                                                                                                                                                                                                                                                                                                                                                                                                                                                                                                                                                                                                                                                                                        | COMMENCE DRILLING OF                                                                                                                                                                                                                                                                                                                                                                        | NS PLUG & ABANDONMENT                                                                                                                                                                                                                                                        |
| TEMPORARILY ABANDON     CHANGE PLANS       PULL OR ALTER CASING     Multiple Completic                                                                                                                                                                                                                                                                                                                                                                                                                                                                                                                                                                                                                                                                                                                                                                                                                                                                                                                                                                                                                                                                                                                                                                                                                                                                                                                                                                                                                                                                                                                                                                                                                                                                                                  |                                                                                                                                                                                                                                                                                                                                                                                             |                                                                                                                                                                                                                                                                              |
|                                                                                                                                                                                                                                                                                                                                                                                                                                                                                                                                                                                                                                                                                                                                                                                                                                                                                                                                                                                                                                                                                                                                                                                                                                                                                                                                                                                                                                                                                                                                                                                                                                                                                                                                                                                         | on CASING TEST AND CEME                                                                                                                                                                                                                                                                                                                                                                     |                                                                                                                                                                                                                                                                              |
| PULL OR ALTER CASING Multiple Completion                                                                                                                                                                                                                                                                                                                                                                                                                                                                                                                                                                                                                                                                                                                                                                                                                                                                                                                                                                                                                                                                                                                                                                                                                                                                                                                                                                                                                                                                                                                                                                                                                                                                                                                                                | on CASING TEST AND CEME<br>OTHER: Casing integr                                                                                                                                                                                                                                                                                                                                             | NT JOB                                                                                                                                                                                                                                                                       |
| PULL OR ALTER CASING Multiple Completion                                                                                                                                                                                                                                                                                                                                                                                                                                                                                                                                                                                                                                                                                                                                                                                                                                                                                                                                                                                                                                                                                                                                                                                                                                                                                                                                                                                                                                                                                                                                                                                                                                                                                                                                                | on CASING TEST AND CEME<br>OTHER: Casing integr<br>te all pertinent details, and give pertinent date                                                                                                                                                                                                                                                                                        | NT JOB                                                                                                                                                                                                                                                                       |
| PULL OR ALTER CASING Multiple Completion<br>OTHER:<br>13. Describe Proposed or Completed Operations (Clearly sta                                                                                                                                                                                                                                                                                                                                                                                                                                                                                                                                                                                                                                                                                                                                                                                                                                                                                                                                                                                                                                                                                                                                                                                                                                                                                                                                                                                                                                                                                                                                                                                                                                                                        | on CASING TEST AND CEME<br>OTHER: Casing integr<br>te all pertinent details, and give pertinent date                                                                                                                                                                                                                                                                                        | NT JOB                                                                                                                                                                                                                                                                       |
| PULL OR ALTER CASING       Multiple Completion         OTHER:       13. Describe Proposed or Completed Operations (Clearly state proposed work) SEE         RULE 1103. For Multiple Completed Operations (Clearly state proposed work) SEE       RULE 1103. For Multiple Completed Operations (Clearly state proposed work) SEE         Date of test:       04/13/2013         Pressure readings:       Initial 558 PSI; 15 min 550 PSI; 3                                                                                                                                                                                                                                                                                                                                                                                                                                                                                                                                                                                                                                                                                                                                                                                                                                                                                                                                                                                                                                                                                                                                                                                                                                                                                                                                              | CASING TEST AND CEME<br>OTHER: Casing integr<br>te all pertinent details, and give pertinent date<br>letions: Attach wellbore diagram of proposed                                                                                                                                                                                                                                           | NT JOB                                                                                                                                                                                                                                                                       |
| PULL OR ALTER CASING       Multiple Completion         OTHER:       13. Describe Proposed or Completed Operations (Clearly state proposed work) SEE         RULE 1103. For Multiple Completed Operations       RULE 1103. For Multiple Completed Operations         Date of test:       04/13/2013                                                                                                                                                                                                                                                                                                                                                                                                                                                                                                                                                                                                                                                                                                                                                                                                                                                                                                                                                                                                                                                                                                                                                                                                                                                                                                                                                                                                                                                                                      | CASING TEST AND CEME<br>OTHER: Casing integr<br>te all pertinent details, and give pertinent date<br>letions: Attach wellbore diagram of proposed                                                                                                                                                                                                                                           | NT JOB                                                                                                                                                                                                                                                                       |
| PULL OR ALTER CASING       Multiple Completion         OTHER:       13. Describe Proposed or Completed Operations (Clearly state proposed work) SEE         RULE 1103. For Multiple Completed Operations (Clearly state proposed work) SEE       RULE 1103. For Multiple Completed Operations (Clearly state proposed work) SEE         Date of test:       04/13/2013         Pressure readings:       Initial 558 PSI; 15 min 550 PSI; 3                                                                                                                                                                                                                                                                                                                                                                                                                                                                                                                                                                                                                                                                                                                                                                                                                                                                                                                                                                                                                                                                                                                                                                                                                                                                                                                                              | con CASING TEST AND CEME<br>OTHER: Casing integr<br>of the all pertinent details, and give pertinent date<br>letions: Attach wellbore diagram of proposed                                                                                                                                                                                                                                   | NT JOB                                                                                                                                                                                                                                                                       |
| <ul> <li>PULL OR ALTER CASING Multiple Completion</li> <li>OTHER:</li> <li>13. Describe Proposed or Completed Operations (Clearly state proposed work) SEE RULE 1103. For Multiple Complexity Date of test: 04/13/2013</li> <li>Pressure readings: Initial 558 PSI; 15 min 550 PSI; 3</li> <li>Length of test: 30 minutes</li> <li>Witnessed: NO</li> <li>Packer set @3935'</li> </ul>                                                                                                                                                                                                                                                                                                                                                                                                                                                                                                                                                                                                                                                                                                                                                                                                                                                                                                                                                                                                                                                                                                                                                                                                                                                                                                                                                                                                  | con CASING TEST AND CEME<br>OTHER: Casing integr<br>of the all pertinent details, and give pertinent date<br>letions: Attach wellbore diagram of proposed                                                                                                                                                                                                                                   | NT JOB                                                                                                                                                                                                                                                                       |
| PULL OR ALTER CASING       Multiple Completion         OTHER:       13. Describe Proposed or Completed Operations (Clearly state proposed work) SEE         RULE 1103. For Multiple Completed Operations (Clearly state proposed work) SEE       RULE 1103. For Multiple Completed Operations (Clearly state proposed work) SEE         Date of test:       04/13/2013         Pressure readings:       Initial 558 PSI; 15 min 550 PSI; 3         Length of test:       30 minutes         Witnessed:       NO                                                                                                                                                                                                                                                                                                                                                                                                                                                                                                                                                                                                                                                                                                                                                                                                                                                                                                                                                                                                                                                                                                                                                                                                                                                                         | con CASING TEST AND CEME<br>OTHER: Casing integr<br>of the all pertinent details, and give pertinent date<br>letions: Attach wellbore diagram of proposed                                                                                                                                                                                                                                   | NT JOB                                                                                                                                                                                                                                                                       |
| PULL OR ALTER CASING       Multiple Completion         OTHER:       13. Describe Proposed or Completed Operations (Clearly state proposed work) SEE         RULE 1103. For Multiple Completed Operations (Clearly state proposed work) SEE       RULE 1103. For Multiple Completed Operations (Clearly state proposed work) SEE         Date of test:       04/13/2013         Pressure readings:       Initial 558 PSI; 15 min 550 PSI; 3         Length of test:       30 minutes         Witnessed:       NO         Packer set @3935'       Top perf @4004'                                                                                                                                                                                                                                                                                                                                                                                                                                                                                                                                                                                                                                                                                                                                                                                                                                                                                                                                                                                                                                                                                                                                                                                                                         | CASING TEST AND CEME<br>OTHER: Casing integr<br>Ite all pertinent details, and give pertinent date<br>letions: Attach wellbore diagram of proposed<br>00 min – 542 PSI<br>This Ap                                                                                                                                                                                                           | NT JOB                                                                                                                                                                                                                                                                       |
| PULL OR ALTER CASING       Multiple Completion         OTHER:       13. Describe Proposed or Completed Operations (Clearly state proposed work) SEE         RULE 1103. For Multiple Completed Operations (Clearly state proposed work) SEE       RULE 1103. For Multiple Completed Operations (Clearly state proposed work) SEE         Date of test:       04/13/2013         Pressure readings:       Initial 558 PSI; 15 min 550 PSI; 3         Length of test:       30 minutes         Witnessed:       NO         Packer set @3935'       Top perf @4004'         I hereby certify that the information above is true and complete to the constructed or                                                                                                                                                                                                                                                                                                                                                                                                                                                                                                                                                                                                                                                                                                                                                                                                                                                                                                                                                                                                                                                                                                                          | CASING TEST AND CEME<br>OTHER: Casing integr<br>OTHER: Casing integr<br>Ite all pertinent details, and give pertinent date<br>letions: Attach wellbore diagram of proposed<br>30 min – 542 PSI<br>This Ap<br>Abando                                                                                                                                                                         | NT JOB X<br>ity test/TA status request X<br>s, including estimated date of starting any<br>completion or recompletion.                                                                                                                                                       |
| PULL OR ALTER CASING       Multiple Completion         OTHER:       13. Describe Proposed or Completed Operations (Clearly star proposed work) SEE         RULE 1103. For Multiple Completed Operations (Clearly star proposed work) SEE       RULE 1103. For Multiple Completed Operations (Clearly star proposed work) SEE         Date of test:       04/13/2013         Pressure readings:       Initial 558 PSI; 15 min 550 PSI; 3         Length of test:       30 minutes         Witnessed:       NO         Packer set @3935'       Top perf @4004'         Thereby certify that the information above is true and complete to the                                                                                                                                                                                                                                                                                                                                                                                                                                                                                                                                                                                                                                                                                                                                                                                                                                                                                                                                                                                                                                                                                                                                             | CASING TEST AND CEME<br>OTHER: Casing integr<br>OTHER: Casing integr<br>Ite all pertinent details, and give pertinent date<br>letions: Attach wellbore diagram of proposed<br>30 min – 542 PSI<br>This Ap<br>Abando<br>ne best of my knowledge and belief. I further certify<br>al permit or an (attached) alternativ                                                                       | NT JOB<br>ity test/TA status request X<br>s, including estimated date of starting any<br>completion or recompletion.<br>proval of Temporary<br>proval of Temporary<br>proval proval of Temporary<br>proval of Temporary<br>that any pit or below-grade tank has been/will be |
| PULL OR ALTER CASING       Multiple Completion         OTHER:       13. Describe Proposed or Completed Operations (Clearly state proposed work) SEE         RULE 1103. For Multiple Completed Operations (Clearly state proposed work) SEE       RULE 1103. For Multiple Completed Operations (Clearly state proposed work) SEE         Date of test:       04/13/2013         Pressure readings:       Initial 558 PSI; 15 min 550 PSI; 3         Length of test:       30 minutes         Witnessed:       NO         Packer set @3935'       Top perf @4004'         1 hereby certify that the information above is true and complete to the constructed or                                                                                                                                                                                                                                                                                                                                                                                                                                                                                                                                                                                                                                                                                                                                                                                                                                                                                                                                                                                                                                                                                                                          | CASING TEST AND CEME<br>OTHER: Casing integr<br>OTHER: Casing integr<br>Ite all pertinent details, and give pertinent date<br>letions: Attach wellbore diagram of proposed<br>30 min – 542 PSI<br>This Ap<br>Abando                                                                                                                                                                         | NT JOB                                                                                                                                                                                                                                                                       |
| PULL OR ALTER CASING       Multiple Completion         OTHER:       13. Describe Proposed or Completed Operations (Clearly state proposed work) SEE         RULE 1103. For Multiple Completed Operations (Clearly state proposed work) SEE       RULE 1103. For Multiple Completed Operations (Clearly state proposed work) SEE         Date of test:       04/13/2013         Pressure readings:       Initial - 558 PSI; 15 min - 550 PSI; 3         Length of test:       30 minutes         Witnessed:       NO         Packer set @3935'       Top perf @4004'         I hereby certify that the information above is true and complete to the constructed or closed according to NMOCD guidelines       , a general signature         SIGNATURE       Muttiple Completion                                                                                                                                                                                                                                                                                                                                                                                                                                                                                                                                                                                                                                                                                                                                                                                                                                                                                                                                                                                                         | CASING TEST AND CEME<br>OTHER: Casing integr<br>Ate all pertinent details, and give pertinent date<br>letions: Attach wellbore diagram of proposed<br>00 min – 542 PSI<br>This Ap<br>Abando<br>ne best of my knowledge and belief. I further certify<br>al permit or an (attached) alternative<br>plan                                                                                      | NT JOB                                                                                                                                                                                                                                                                       |
| PULL OR ALTER CASING       Multiple Completion         OTHER:       13. Describe Proposed or Completed Operations (Clearly state proposed work) SEE         RULE 1103. For Multiple Completed Operations (Clearly state proposed work) SEE       RULE 1103. For Multiple Completed Operations (Clearly state proposed work) SEE         Date of test:       04/13/2013         Pressure readings:       Initial 558 PSI; 15 min 550 PSI; 3         Length of test:       30 minutes         Witnessed:       NO         Packer set @3935'       Top perf @4004'         I hereby certify that the information above is true and complete to the constructed or closed according to NMOCD guidelines       , a general state of the state of the constructed of the state of the constructed of the state of the | on       CASING TEST AND CEME<br>OTHER:       Casing integr         other all pertinent details, and give pertinent date<br>letions: Attach wellbore diagram of proposed         30 min – 542 PSI         This Ap<br>Abando<br>ne best of my knowledge and belief. I further certify<br>al permit         or an (attached) alternative<br>plan         Casing integr         Administrative | NT JOB                                                                                                                                                                                                                                                                       |
| PULL OR ALTER CASING       Multiple Completion         OTHER:       13. Describe Proposed or Completed Operations (Clearly state proposed work) SEE       RULE 1103. For Multiple Completed Operations (Clearly state proposed work) SEE         Date of test:       04/13/2013         Pressure readings:       Initial 558 PSI; 15 min 550 PSI; 3         Length of test:       30 minutes         Witnessed:       NO         Packer set @3935'       Top perf @4004'         I hereby certify that the information above is true and complete to the constructed or closed according to NMOCD guidelines       , a general signature         SIGNATURE       TYPE OR PRINT NAME       Mendy A. Jobmson                                                                                                                                                                                                                                                                                                                                                                                                                                                                                                                                                                                                                                                                                                                                                                                                                                                                                                                                                                                                                                                                              | on       CASING TEST AND CEME<br>OTHER:       Casing integr         other all pertinent details, and give pertinent date<br>letions: Attach wellbore diagram of proposed         30 min – 542 PSI         This Ap<br>Abando<br>ne best of my knowledge and belief. I further certify<br>al permit         or an (attached) alternative<br>plan         Casing integr         Administrative | Associate DATE 04/18/2013                                                                                                                                                                                                                                                    |