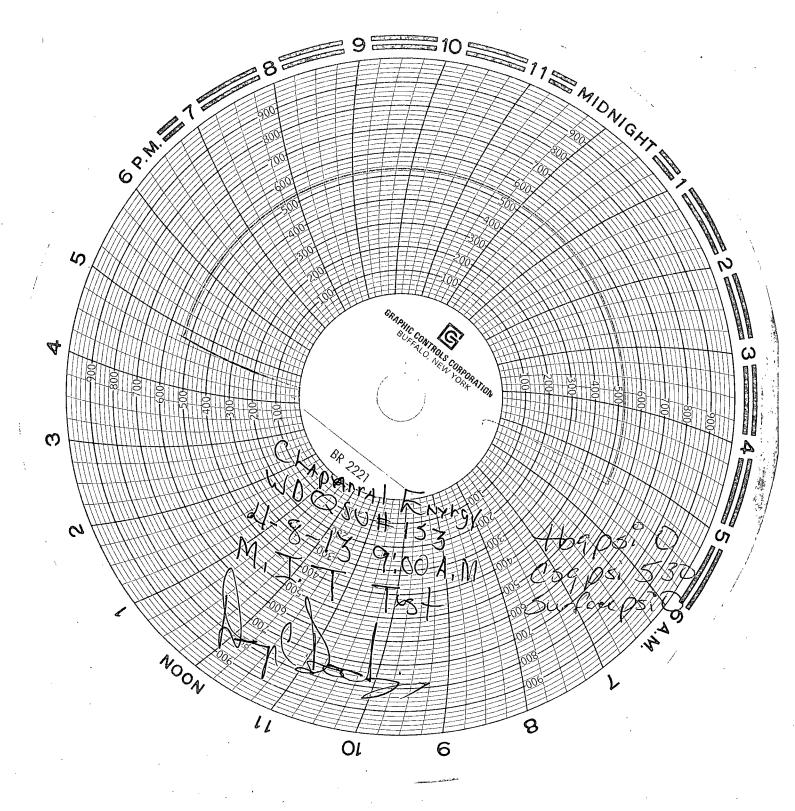

| Submit I Copy To Appropriate District                                                                                                                      | State of New Mexico        |               | Form C-103                                       |
|------------------------------------------------------------------------------------------------------------------------------------------------------------|----------------------------|---------------|--------------------------------------------------|
| State of New Mexico Office  District I - (575) 393-6161  1625 N. French Dr., Hobbs, NM 8879635 OCD District II - (575) 748-1283  OH. CONSERNATION DIVISION |                            |               | Revised August 1, 2011 WELL API NO.              |
|                                                                                                                                                            |                            |               | 30-025-30357                                     |
| 811 S. First St., Artesia, NM 88210  District III – (505) 334-6178  APR 1 8 2013  OIL CONSERVATION DIVISION 1220 South St. Francis Dr.                     |                            |               | 5. Indicate Type of Lease                        |
| District III – (505) 334-6178                                                                                                                              |                            |               | STATE FEE 6. State Oil & Gas Lease No.           |
| 1220 S. St. Francis Dr., Santa Fe, NM                                                                                                                      |                            |               | o. State on & das Bease No.                      |
| SUNDRY NOTICES AND REPORTS ON WELLS                                                                                                                        |                            |               | 7. Lease Name or Unit Agreement Name             |
| (DO NOT USE THIS FORM FOR PROPOSALS T                                                                                                                      | O DRILL OR TO DEEPEN OR PL | UG BACK TO A  |                                                  |
| DIFFERENT RESERVOIR. USE "APPLICATION FOR PERMIT" (FORM C-101) FOR SUCH PROPOSALS.)                                                                        |                            |               | W. Dollarhide Queen Sand Unit                    |
| 1. Type of Well: Oil Well Gas Well Other Injection                                                                                                         |                            |               | 8. Well Number 153                               |
| 2. Name of Operator Chaparral Energy, LLC.                                                                                                                 |                            |               | 9. OGRID Number 004115                           |
| 3. Address of Operator                                                                                                                                     |                            |               | 10. Pool name or Wildcat                         |
| 701 Cedar Lake Blvd. Oklahoma City, OK 73114                                                                                                               |                            |               | Dollarhide Queen                                 |
| 4. Well Location                                                                                                                                           |                            |               |                                                  |
| Unit Letter 0 : 570 feet from the South line and 1790 feet from the East line                                                                              |                            |               |                                                  |
| Section 30 Township 34 S Range 38 K NMPM County  11. Elevation (Show whether DR, RKB, RT, GR, etc.)                                                        |                            |               |                                                  |
| 3132 GL                                                                                                                                                    |                            |               |                                                  |
|                                                                                                                                                            |                            |               |                                                  |
| 12. Check Appropriate Box to Indicate Nature of Notice, Report or Other Data                                                                               |                            |               |                                                  |
| NOTICE OF INTENTION TO: SUBSEQUENT REPORT OF:                                                                                                              |                            |               |                                                  |
|                                                                                                                                                            | IG AND ABANDON             | REMEDIAL WOR  |                                                  |
|                                                                                                                                                            | ANGE PLANS                 | COMMENCE DRI  | <del>_</del>                                     |
| PULL OR ALTER CASING  MUI  DOWNHOLE COMMINGLE                                                                                                              | TIPLE COMPL                | CASING/CEMENT | ГЈОВ Ц                                           |
|                                                                                                                                                            |                            | ,             | •                                                |
| OTHER:                                                                                                                                                     |                            |               | o return to injection                            |
|                                                                                                                                                            |                            |               | d give pertinent dates, including estimated date |
| of starting any proposed work). SEE RULE 19.15.7.14 NMAC. For Multiple Completions: Attach wellbore diagram of proposed completion or recompletion.        |                            |               |                                                  |
|                                                                                                                                                            |                            |               |                                                  |
|                                                                                                                                                            |                            |               |                                                  |
| MIRU. POOH WITH TUBING. TIH WITH REPAIRED TUBING. SET PACKER.                                                                                              |                            |               |                                                  |
| TEST CASING @ 500#, HELD. RAN MIT, HELD. GOOD MIT.<br>RETURN TO INJECTION. RDMO.                                                                           |                            |               |                                                  |
| RETURN TO INJECTION, RDWO.                                                                                                                                 |                            |               |                                                  |
|                                                                                                                                                            |                            |               |                                                  |
|                                                                                                                                                            |                            |               |                                                  |
|                                                                                                                                                            |                            |               |                                                  |
|                                                                                                                                                            |                            |               |                                                  |
|                                                                                                                                                            |                            |               |                                                  |
| Spud Date: MARCH 5, 2013                                                                                                                                   | Rig Release Da             | nte:          | 1                                                |
|                                                                                                                                                            |                            | <u> </u>      |                                                  |
|                                                                                                                                                            |                            |               |                                                  |
| hereby certify that the information above is true and complete to the best of my knowledge and belief.                                                     |                            |               |                                                  |
| Via daniel Roginson                                                                                                                                        |                            |               |                                                  |
| SIGNATURE JULIAN KICKLISTITLE ENGINEERING TECH II DATE 4.11.2013                                                                                           |                            |               |                                                  |
| lindsay.reames@chaparralenergy.com  Fype or print name LINDSAY REAMES E-mail address: PHONE: 405.426.4549                                                  |                            |               |                                                  |
| For State Use Only                                                                                                                                         |                            |               |                                                  |
| APPROVED BY: Mahwhitahn TITLE Compliance Officer DATE 04-19-2013                                                                                           |                            |               |                                                  |
| Conditions of Approval (if any):                                                                                                                           | 11122 -000                 | Dri ante o 1. | DAIL - 1 . 1 20                                  |
| ·-                                                                                                                                                         |                            |               |                                                  |