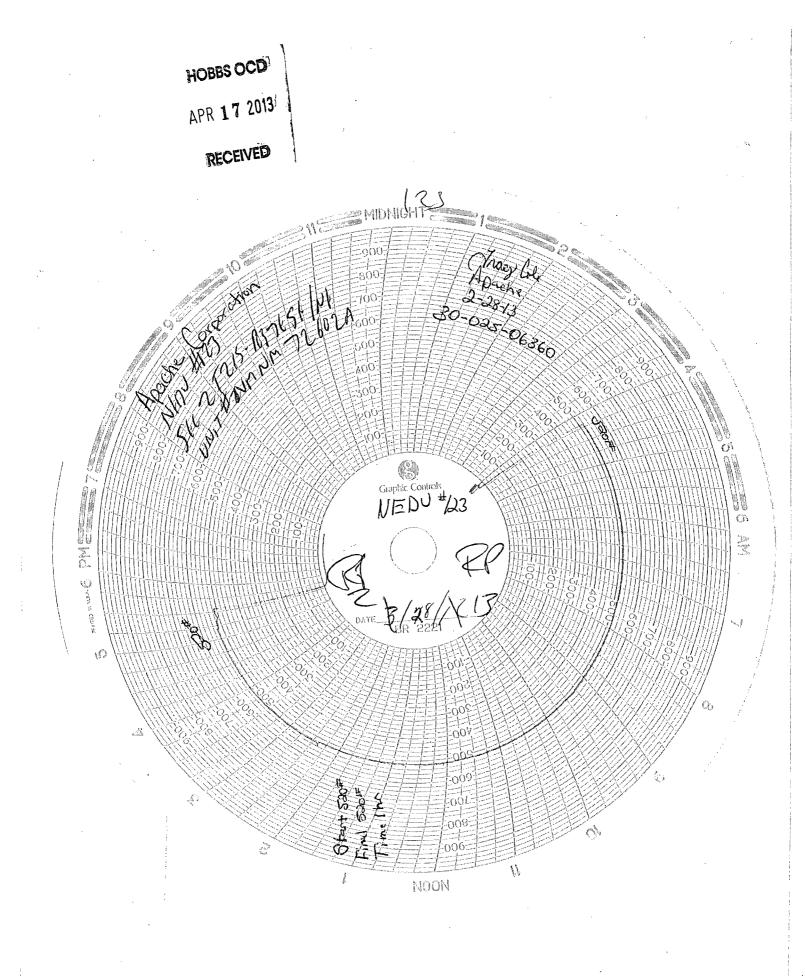

|                                                                                                                    |                                            | <b>N</b>            |                          |                                                          |                       |                               |
|--------------------------------------------------------------------------------------------------------------------|--------------------------------------------|---------------------|--------------------------|----------------------------------------------------------|-----------------------|-------------------------------|
| Submit I Copy To Appropriate District                                                                              | HOBBS OCD                                  | ate of New Me       | xico                     |                                                          | Form                  | n C-103                       |
| Office<br>District 1 – (575) 393-6161                                                                              | Energy, Mi                                 | nerals and Natu     | ral Resources            |                                                          | Revised Augu          |                               |
| 1625 N. French Dr., Hobbs, NM 88240                                                                                | N. French Dr., Hobbs, NM 88240 APK 17 2013 |                     |                          | WELL API NO<br>30:025-06360                              | D. 🧹                  |                               |
| <u>District II</u> – (575) 748-1283<br>811 S. First St., Artesia, NM 88210                                         | OIL CONSERVATION DIVISION                  |                     |                          | 5. Indicate Ty                                           | pe of Lease           |                               |
| District III - (505) 334-6178<br>1000 Rio Brazos Rd., Aztec, NM 87410                                              | 1220 South St. Francis Dr.                 |                     |                          | STATE S FEE                                              |                       |                               |
| <u>District IV</u> – (505) 476-3460<br>1220 S. St. Francis Dr., Santa Fe, NM                                       | • <b>RECEIVED</b> Sanja Fe, NM 87505       |                     |                          | 6. State Oil & Gas Lease No.                             |                       |                               |
| 87505                                                                                                              |                                            |                     |                          | B0-1732-0001                                             |                       |                               |
| SUNDRY NOTICES AND REPORTS ON WELLS<br>(DO NOT USE THIS FORM FOR PROPOSALS TO DRILL OR TO DEEPEN OR PLUG BACK TO A |                                            |                     |                          | 7. Lease Name or Unit Agreement Name                     |                       |                               |
| DIFFERENT RESERVOIR. USE "APPLICATION FOR PERMIT" (FORM C-101) FOR SUCH                                            |                                            |                     |                          | Northeast Drink                                          | (2 (2 (ard Unit (NED) | 2503)                         |
| PROPOSALS.) 1. Type of Well: Oil Well                                                                              | Gas Well 🔽 Other Injection                 |                     |                          | 8. Well Number 123                                       |                       |                               |
| 2. Name of Operator                                                                                                |                                            |                     | 9. OGRID Number          |                                                          |                       |                               |
| Apache Corporation                                                                                                 |                                            |                     |                          | 873                                                      |                       |                               |
| 3. Address of Operator<br>303 Veterans Airpark Lane, Suite 3000 Midland, TX 79705                                  |                                            |                     |                          | 10. Pool name or Wildcat<br>Eunice; B-T-D, North (22900) |                       |                               |
| 4. Well Location                                                                                                   | Sooo Midiaila, TX 1                        |                     |                          |                                                          |                       |                               |
| Unit Letter H                                                                                                      | 2217 feet fro                              | om the North        | line and 989             | feet                                                     | from the East         | line                          |
| Section 2                                                                                                          |                                            |                     | ange 37E                 | NMPM                                                     | County Lea            |                               |
|                                                                                                                    | 11. Elevation (S                           |                     | , RKB, RT, GR, etc.)     |                                                          |                       |                               |
|                                                                                                                    | 3509' GL                                   |                     |                          |                                                          |                       |                               |
|                                                                                                                    |                                            |                     | Later - CNT - Contractor |                                                          | Dite                  |                               |
| 12. Check                                                                                                          | Appropriate Boz                            | k to indicate in    | ature of Notice,         | Report or Oth                                            | ier Data              |                               |
|                                                                                                                    | INTENTION TO                               |                     | SUB                      | SEQUENT F                                                | REPORT OF:            |                               |
| PERFORM REMEDIAL WORK                                                                                              |                                            |                     |                          |                                                          | ALTERING CAS          |                               |
| TEMPORARILY ABANDON L<br>PULL OR ALTER CASING                                                                      | CHANGE PLAN                                | =                   | COMMENCE DRI             |                                                          |                       |                               |
|                                                                                                                    |                                            |                     | ON ON OFFICE WEIGH       |                                                          | I                     |                               |
|                                                                                                                    |                                            | <b>_</b>            |                          |                                                          |                       | _                             |
| OTHER:<br>13. Describe proposed or cor                                                                             | nuleted operations                         | Clearly state all : | OTHER: MIT               | l give pertinent                                         | tates including estiv | vated date                    |
| of starting any proposed of                                                                                        |                                            |                     |                          |                                                          |                       |                               |
| proposed completion or r                                                                                           | ecompletion.                               |                     | -                        | •                                                        | C C                   |                               |
|                                                                                                                    | -                                          |                     |                          |                                                          |                       |                               |
| Apache performed the required                                                                                      | MIT on this wall 2/28                      | /2013: passing ch   | part is attached         |                                                          |                       |                               |
| Apacho periornea die requied                                                                                       |                                            | izo io, passing of  | ian io unacieu.          |                                                          |                       |                               |
|                                                                                                                    |                                            |                     |                          |                                                          |                       |                               |
|                                                                                                                    |                                            |                     |                          |                                                          |                       |                               |
|                                                                                                                    |                                            |                     |                          |                                                          |                       |                               |
|                                                                                                                    |                                            |                     |                          |                                                          |                       |                               |
|                                                                                                                    |                                            |                     |                          |                                                          |                       |                               |
|                                                                                                                    |                                            |                     |                          |                                                          |                       |                               |
|                                                                                                                    |                                            |                     | <b></b>                  |                                                          |                       |                               |
| Spud Date: 9/29/1954                                                                                               |                                            | Rig Release Da      | ate: 10/24/1954          |                                                          |                       |                               |
| -                                                                                                                  |                                            | -                   |                          |                                                          |                       |                               |
|                                                                                                                    |                                            |                     |                          |                                                          |                       | ويرد مجبرا منابا اطالا البادي |
| I hereby certify that the informatic                                                                               | on above is true and o                     | complete to the b   | est of my knowledge      | e and belief.                                            |                       |                               |
| ()                                                                                                                 | 1100 D                                     |                     |                          |                                                          |                       |                               |
| SIGNATURE KILLA                                                                                                    | Heland_                                    |                     | aff Reg Tech             |                                                          | DATE 3/21/2013        |                               |
| T                                                                                                                  |                                            | - <u> </u>          |                          |                                                          |                       |                               |
| Type or print name Reesa Hollan<br>For State Use Only                                                              |                                            | _ E-mail address    | s: Reesa.Holland@apac    | hecorp.com                                               | PHONE: 432/818-1      | 062                           |
| A OF DUALE CAL ONLY                                                                                                | $\sim 1$                                   | 1 2                 | Ann                      |                                                          | 1 -                   | 2                             |
| APPROVED BY:                                                                                                       | mafter                                     | TITLE               | S. 114                   |                                                          | date <u>7-//</u> ·    | -143                          |
| Conditions of Approval (if any):                                                                                   | //                                         |                     | -                        |                                                          | , -                   | -                             |
| /                                                                                                                  | $\sim$                                     |                     |                          |                                                          |                       | Q                             |
| 1                                                                                                                  |                                            |                     |                          |                                                          | R 2 2 2013            | t                             |
|                                                                                                                    |                                            |                     |                          | AP                                                       | T 6 P L               |                               |