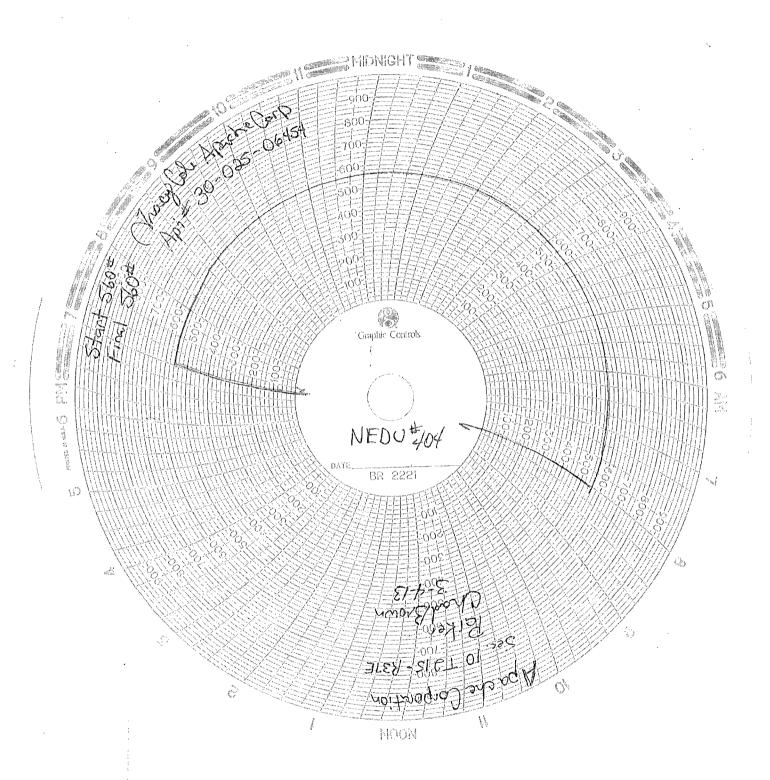

| Submit 1 Copy To Appropriate District                                                                                                                                                                                                                                         | ate of New Mexico                                                                                                                            | Form C-103                                                                                            |
|-------------------------------------------------------------------------------------------------------------------------------------------------------------------------------------------------------------------------------------------------------------------------------|----------------------------------------------------------------------------------------------------------------------------------------------|-------------------------------------------------------------------------------------------------------|
| District I - (575) 393-6161 Energy, Mi                                                                                                                                                                                                                                        | nerals and Natural Resources                                                                                                                 | Revised August 1, 2011                                                                                |
| 1625 N. French Dr., Hobbs, NM 88240 APR 1 7 201                                                                                                                                                                                                                               |                                                                                                                                              | WELL API NO.<br>30-025-06454                                                                          |
| 811 S. First St., Artesia, NM 88210 OIL CON                                                                                                                                                                                                                                   | SERVATION DIVISION                                                                                                                           | 5. Indicate Type of Lease FEOERAL                                                                     |
| 1000 Rio Brazos Rd., Aztec, NM 87410 RECEIVED                                                                                                                                                                                                                                 | South St. Francis Dr.<br>anta Fe, NM 87505                                                                                                   | STATE FEE 6. State Oil & Gas Lease No.                                                                |
| <u>District IV</u> – (505) 476-3460<br>1220 S. St. Francis Dr., Santa Fe, NM<br>87505                                                                                                                                                                                         |                                                                                                                                              | 6. State Off & Gas Dease No.                                                                          |
| SUNDRY NOTICES AND REPO                                                                                                                                                                                                                                                       |                                                                                                                                              | 7. Lease Name or Unit Agreement Name                                                                  |
| (DO NOT USE THIS FORM FOR PROPOSALS TO DRILL OR DIFFERENT RESERVOIR. USE "APPLICATION FOR PERMI                                                                                                                                                                               |                                                                                                                                              | Northeast Drinkard Unit (NEDU) (22503)                                                                |
| PROPOSALS.)  1. Type of Well: Oil Well ☐ Gas Well ✓ Oil                                                                                                                                                                                                                       | her Injection                                                                                                                                | 8. Well Number 404                                                                                    |
| Name of Operator     Apache Corporation                                                                                                                                                                                                                                       |                                                                                                                                              | 9. OGRID Number<br>873                                                                                |
| 3. Address of Operator                                                                                                                                                                                                                                                        | unduranties                                                                                                                                  | 10. Pool name or Wildcat                                                                              |
| 303 Veterans Airpark Lane, Suite 3000 Midland, TX                                                                                                                                                                                                                             | 79705                                                                                                                                        | Eunice; B-T-D, North (22900)                                                                          |
| 4. Well Location Unit Letter F: 1980 feet from the North line and 2310 feet from the West line                                                                                                                                                                                |                                                                                                                                              |                                                                                                       |
|                                                                                                                                                                                                                                                                               | om the <u>North</u> line and <u>231</u><br>ship 21S Range 37E                                                                                | 0 feet from the West line NMPM County Lea                                                             |
| 11. Elevation (S                                                                                                                                                                                                                                                              | how whether DR, RKB, RT, GR, etc.,                                                                                                           |                                                                                                       |
| 3462' DF                                                                                                                                                                                                                                                                      |                                                                                                                                              |                                                                                                       |
| 12. Check Appropriate Box to Indicate Nature of Notice, Report or Other Data                                                                                                                                                                                                  |                                                                                                                                              |                                                                                                       |
| NOTICE OF INTENTION TO                                                                                                                                                                                                                                                        | r I SUB                                                                                                                                      | SEQUENT REPORT OF:                                                                                    |
| PERFORM REMEDIAL WORK PLUG AND ABA                                                                                                                                                                                                                                            | ANDON REMEDIAL WOR                                                                                                                           | K ALTERING CASING                                                                                     |
| TEMPORARILY ABANDON ☐ CHANGE PLAN PULL OR ALTER CASING ☐ MULTIPLE CON                                                                                                                                                                                                         | _                                                                                                                                            |                                                                                                       |
| DOWNHOLE COMMINGLE                                                                                                                                                                                                                                                            | OFF CASING/CEIVIEN                                                                                                                           | 1308                                                                                                  |
| OTHER:                                                                                                                                                                                                                                                                        | OTHER: MIT                                                                                                                                   | [7]                                                                                                   |
| 13. Describe proposed or completed operations. (Clearly state all pertinent details, and give pertinent dates, including estimated date                                                                                                                                       |                                                                                                                                              |                                                                                                       |
|                                                                                                                                                                                                                                                                               |                                                                                                                                              |                                                                                                       |
| of starting any proposed work). SEE RULE                                                                                                                                                                                                                                      |                                                                                                                                              |                                                                                                       |
|                                                                                                                                                                                                                                                                               |                                                                                                                                              |                                                                                                       |
| of starting any proposed work). SEE RULE                                                                                                                                                                                                                                      | 19.15.7.14 NMAC. For Multiple Con                                                                                                            |                                                                                                       |
| of starting any proposed work). SEE RULE is proposed completion or recompletion.                                                                                                                                                                                              | 19.15.7.14 NMAC. For Multiple Con                                                                                                            |                                                                                                       |
| of starting any proposed work). SEE RULE is proposed completion or recompletion.                                                                                                                                                                                              | 19.15.7.14 NMAC. For Multiple Con                                                                                                            |                                                                                                       |
| of starting any proposed work). SEE RULE is proposed completion or recompletion.                                                                                                                                                                                              | 19.15.7.14 NMAC. For Multiple Con                                                                                                            |                                                                                                       |
| of starting any proposed work). SEE RULE is proposed completion or recompletion.                                                                                                                                                                                              | 19.15.7.14 NMAC. For Multiple Con                                                                                                            |                                                                                                       |
| of starting any proposed work). SEE RULE is proposed completion or recompletion.                                                                                                                                                                                              | 19.15.7.14 NMAC. For Multiple Con                                                                                                            |                                                                                                       |
| of starting any proposed work). SEE RULE is proposed completion or recompletion.                                                                                                                                                                                              | 19.15.7.14 NMAC. For Multiple Con                                                                                                            |                                                                                                       |
| of starting any proposed work). SEE RULE is proposed completion or recompletion.                                                                                                                                                                                              | 19.15.7.14 NMAC. For Multiple Con                                                                                                            |                                                                                                       |
| of starting any proposed work). SEE RULE is proposed completion or recompletion.  Apache performed the required MIT on this well 3/4/2                                                                                                                                        | 19.15.7.14 NMAC. For Multiple Con                                                                                                            |                                                                                                       |
| of starting any proposed work). SEE RULE is proposed completion or recompletion.                                                                                                                                                                                              | 19.15.7.14 NMAC. For Multiple Con                                                                                                            |                                                                                                       |
| of starting any proposed work). SEE RULE proposed completion or recompletion.  Apache performed the required MIT on this well 3/4/2  Spud Date: 9/9/1964                                                                                                                      | 19.15.7.14 NMAC. For Multiple Con 2013; passing chart is attached.  Rig Release Date: 9/13/1964                                              | mpletions: Attach wellbore diagram of                                                                 |
| of starting any proposed work). SEE RULE is proposed completion or recompletion.  Apache performed the required MIT on this well 3/4/2                                                                                                                                        | 19.15.7.14 NMAC. For Multiple Con 2013; passing chart is attached.  Rig Release Date: 9/13/1964                                              | mpletions: Attach wellbore diagram of                                                                 |
| of starting any proposed work). SEE RULE proposed completion or recompletion.  Apache performed the required MIT on this well 3/4/2  Spud Date: 9/9/1964  I hereby certify that the information above is true and a                                                           | Rig Release Date: 9/13/1964                                                                                                                  | mpletions: Attach wellbore diagram of                                                                 |
| of starting any proposed work). SEE RULE proposed completion or recompletion.  Apache performed the required MIT on this well 3/4/2  Spud Date: 9/9/1964                                                                                                                      | 19.15.7.14 NMAC. For Multiple Con 2013; passing chart is attached.  Rig Release Date: 9/13/1964                                              | mpletions: Attach wellbore diagram of                                                                 |
| of starting any proposed work). SEE RULE proposed completion or recompletion.  Apache performed the required MIT on this well 3/4/2  Spud Date: 9/9/1964  I hereby certify that the information above is true and a SIGNATURE Reesa Holland  Type or print name Reesa Holland | Rig Release Date: 9/13/1964                                                                                                                  | mpletions: Attach wellbore diagram of ge and belief.                                                  |
| of starting any proposed work). SEE RULE proposed completion or recompletion.  Apache performed the required MIT on this well 3/4/2  Spud Date: 9/9/1964  I hereby certify that the information above is true and a SIGNATURE Ran Holland                                     | P.15.7.14 NMAC. For Multiple Control (2013; passing chart is attached.)  Rig Release Date: 9/13/1964  complete to the best of my knowledged. | mpletions: Attach wellbore diagram of ge and belief.  DATE 4/10/2013  checorp.com PHONE: 432/818-1062 |
| of starting any proposed work). SEE RULE proposed completion or recompletion.  Apache performed the required MIT on this well 3/4/2  Spud Date: 9/9/1964  I hereby certify that the information above is true and a SIGNATURE Reesa Holland  Type or print name Reesa Holland | P.15.7.14 NMAC. For Multiple Control (2013; passing chart is attached.)  Rig Release Date: 9/13/1964  complete to the best of my knowledged. | mpletions: Attach wellbore diagram of ge and belief.  DATE _4/10/2013                                 |