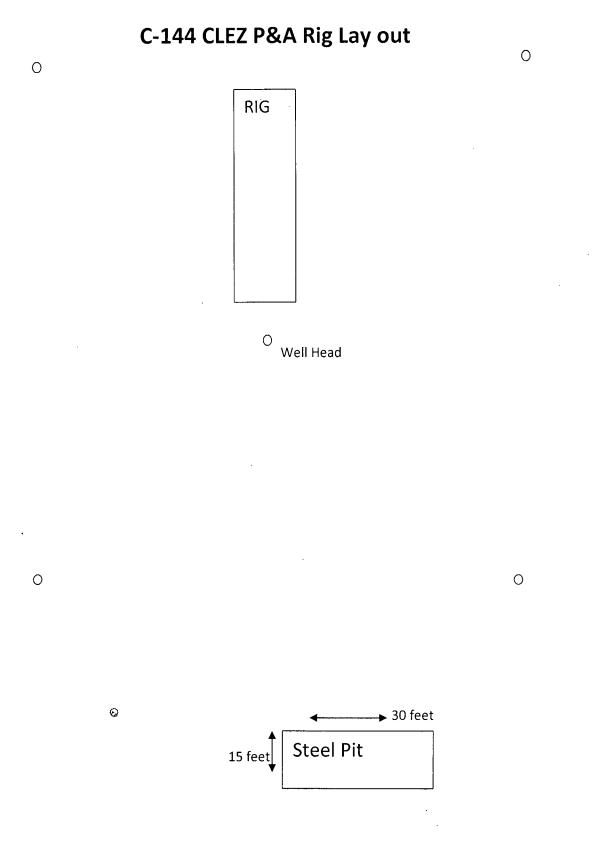

| District I<br>1625 N. French Dr., Hobbs, NM 88240<br>District II<br>1301 W. Grand Avenue, Artesia, NM 88APOR 2 2 2013State of New Mexico<br>Energy Minerals and Natural Resource<br>DepartmentDistrict III<br>District III<br>1000 Rio Brazos Road, Aztec, NM 87410<br>District IV<br>1220 S. St. Francis Dr., Santa Fe, NM 87505Oil Conservation Division<br>1220 South St. Francis Dr.<br>Santa Fe, NM 87505                                                                                                                                                                                                                                                                                                        | Ces For C-144 CLEZ<br>July 21, 2008<br>For closed-loop systems that only use above<br>ground steel tanks or haul-off bins and propose<br>to implement waste removal for closure, submit<br>to the appropriate NMOCD District Office.                                                                                |
|-----------------------------------------------------------------------------------------------------------------------------------------------------------------------------------------------------------------------------------------------------------------------------------------------------------------------------------------------------------------------------------------------------------------------------------------------------------------------------------------------------------------------------------------------------------------------------------------------------------------------------------------------------------------------------------------------------------------------|---------------------------------------------------------------------------------------------------------------------------------------------------------------------------------------------------------------------------------------------------------------------------------------------------------------------|
| Closed-Loop System Permit or Closure P<br>(that only use above ground steel tanks or haul-off bins and propose to in<br>Type of action: Permit Closur<br>Instructions: Please submit one application (Form C-144 CLEZ) per individual closed-loop system that only use above ground steel tanks or haul-off bins and propose to implement<br>Please be advised that approval of this request does not relieve the operator of liability should operations re<br>environment. Nor does approval relieve the operator of its responsibility to comply with any other application                                                                                                                                        | nplement waste removal for closure)<br>re<br>equest. For any application request other than for a<br>waste removal for closure, please submit a Form C-144.<br>esult in pollution of surface water, ground water or the                                                                                             |
| 1.       Operator:       Chevron Midcontinent, L.P.       OGRID #:         Address:       15 Smith Road Midland, TX 79705       OGRID #:         Address:       15 Smith Road Midland, TX 79705         Facility or well name:       WLU # 66                                                                                                                                                                                                                                                                                                                                                                                                                                                                         | <u>P1 - 06079</u><br>36-É_County: Lea                                                                                                                                                                                                                                                                               |
| Closed-loop System: Subsection H of 19.15.17.11 NMAC     Operation: □ Drilling a new well □ Workover or Drilling (Applies to activities which require pr     Above Ground Steel Tanks or □ Haul-off Bins     Signs: Subsection C of 19.15.17.11 NMAC                                                                                                                                                                                                                                                                                                                                                                                                                                                                  | ior approval of a permit or notice of intent) 🛛 P&A                                                                                                                                                                                                                                                                 |
| 12"x 24", 2" lettering, providing Operator's name, site location, and emergency telephone numl     Signed in compliance with 19.15.3.103 NMAC                                                                                                                                                                                                                                                                                                                                                                                                                                                                                                                                                                         | bers                                                                                                                                                                                                                                                                                                                |
| <ul> <li>4.</li> <li><u>Closed-loop Systems Permit Application Attachment Checklist</u>: Subsection B of 19.15.17.9 N<br/><i>Instructions: Each of the following items must be attached to the application. Please indicate, b</i><br/><i>attached.</i></li> <li>☑ Design Plan - based upon the appropriate requirements of 19.15.17.11 NMAC</li> <li>☑ Operating and Maintenance Plan - based upon the appropriate requirements of 19.15.17.12 N</li> <li>☑ Closure Plan (Please complete Box 5) - based upon the appropriate requirements of Subsect</li> <li>□ Previously Approved Design (attach copy of design) API Number:</li> <li>□ Previously Approved Operating and Maintenance Plan API Number:</li> </ul> | y a check mark in the box, that the documents are<br>NMAC<br>cion C of 19.15.17.9 NMAC and 19.15.17.13 NMAC                                                                                                                                                                                                         |
| 5.<br>Waste Removal Closure For Closed-loop Systems That Utilize Above Ground Steel Tanks or<br>Instructions: Please indentify the facility or facilities for the disposal of liquids, drilling fluids and<br>facilities are required.<br>Disposal Facility Name: <u>SUNDANCE INC</u> Disposal Facility Permit 1                                                                                                                                                                                                                                                                                                                                                                                                      | Haul-off Bins Only:       (19.15.17.13.D NMAC)         nd drill cuttings. Use attachment if more than two         Number:       NM-01-003         ity Permit Number:       NM-01-0006         as that will not be used for future service and operations?         f Subsection H of 19.15.17.13 NMAC         3 NMAC |
| Operator Application Certification:     I hereby certify that the information submitted with this application is true, accurate and complete     Name (Print):Robert HoldenTitle:                                                                                                                                                                                                                                                                                                                                                                                                                                                                                                                                     | to the best of my knowledge and belief.                                                                                                                                                                                                                                                                             |
| Signature: Date:                                                                                                                                                                                                                                                                                                                                                                                                                                                                                                                                                                                                                                                                                                      | 04/15/2013                                                                                                                                                                                                                                                                                                          |