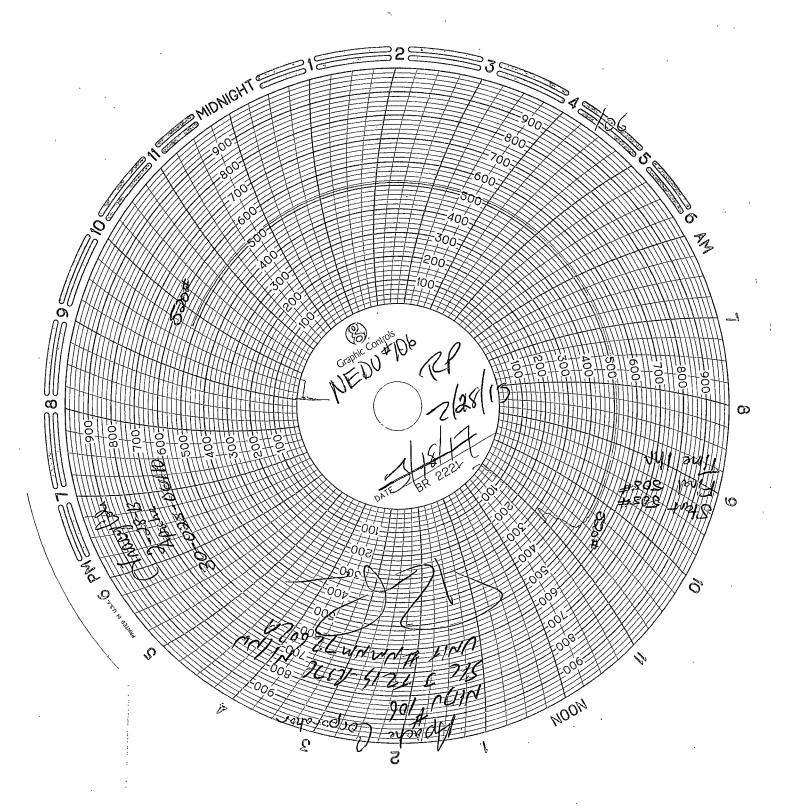

OCE Hobbs

FORM APPROVED OMB No. 1004-0137 Expires: October 31, 2014

5. Lease Serial No. NM-2512

6. If Indian, Allottee or Tribe Name

| SUBMI                                                                                                               | T IN TRIPLICATE - Other                                                                          | 7. If Unit of CA/Agre                                                   | eement, Name and/or No.         |                                                                           |  |
|---------------------------------------------------------------------------------------------------------------------|--------------------------------------------------------------------------------------------------|-------------------------------------------------------------------------|---------------------------------|---------------------------------------------------------------------------|--|
| 1. Type of Well                                                                                                     |                                                                                                  |                                                                         | :                               | ·                                                                         |  |
| Oil Well Gas Well  Other Injection                                                                                  |                                                                                                  |                                                                         |                                 | 8. Well Name and No. Northeast Drinkard Unit (NEDU) #106 (22503)          |  |
| 2. Name of Operator<br>Apache Corporation (873)                                                                     | (                                                                                                | 9. API Well No.<br>30-025-06410                                         | 9. API Well No.<br>30-025-06410 |                                                                           |  |
| 3a. Address 303 Veterans Airpark Lane, Suite 3000 Midland, TX 79705  3b. Phone No. (include area code) 432/818-1062 |                                                                                                  |                                                                         | de) 10. Field and Pool or       | 10. Field and Pool or Exploratory Area                                    |  |
|                                                                                                                     |                                                                                                  |                                                                         | Eunice; B-T-D, Nor              | Eunice; B-T-D, North (22900)                                              |  |
| 4. Location of Well (Footage, Sec., T.,                                                                             | R.,M., or Survey Description)                                                                    |                                                                         | 11. County or Parish, State     |                                                                           |  |
| 660' FNL & 1980' FWL UL C Sec 3 T21S R37E                                                                           | :                                                                                                | Lea County, NM                                                          | Lea County, NM /                |                                                                           |  |
| 12. CHEC                                                                                                            | CK THE APPROPRIATE BO                                                                            | X(ES) TO INDICATE NATUR                                                 | E OF NOTICE, REPORT OR OTH      | IER DATA                                                                  |  |
| TYPE OF SUBMISSION                                                                                                  | TYPE OF ACTION                                                                                   |                                                                         |                                 |                                                                           |  |
| Notice of Intent                                                                                                    | Acidize                                                                                          | Deepen                                                                  | Production (Start/Resume)       | Water Shut-Off                                                            |  |
|                                                                                                                     | Alter Casing                                                                                     | Fracture Treat                                                          | Reclamation                     | ✓ Well Integrity                                                          |  |
| Subsequent Report                                                                                                   | Casing Repair                                                                                    | New Construction                                                        | Recomplete                      | Other                                                                     |  |
|                                                                                                                     | Change Plans                                                                                     | Plug and Abandon                                                        | Temporarily Abandon             |                                                                           |  |
| Final Abandonment Notice                                                                                            | Convert to Injection                                                                             | Plug Back                                                               | Water Disposal                  |                                                                           |  |
| Attach the Bond under which the v                                                                                   | work will be performed or pro<br>yed operations. If the operation<br>Abandonment Notices must be | vide the Bond No. on file with I<br>on results in a multiple completion |                                 | ports must be filed within 30 days<br>l, a Form 3160-4 must be filed once |  |
| Apache performed the required MIT                                                                                   | on this well 2/28/2013; pa                                                                       | ssing chart is attached.                                                |                                 |                                                                           |  |
|                                                                                                                     |                                                                                                  |                                                                         |                                 | HOBBS OCD                                                                 |  |
|                                                                                                                     |                                                                                                  |                                                                         |                                 | APR 1 5 2013                                                              |  |
|                                                                                                                     |                                                                                                  |                                                                         |                                 | RECEIVED                                                                  |  |
|                                                                                                                     |                                                                                                  |                                                                         |                                 |                                                                           |  |
|                                                                                                                     |                                                                                                  |                                                                         |                                 |                                                                           |  |
|                                                                                                                     |                                                                                                  |                                                                         |                                 |                                                                           |  |