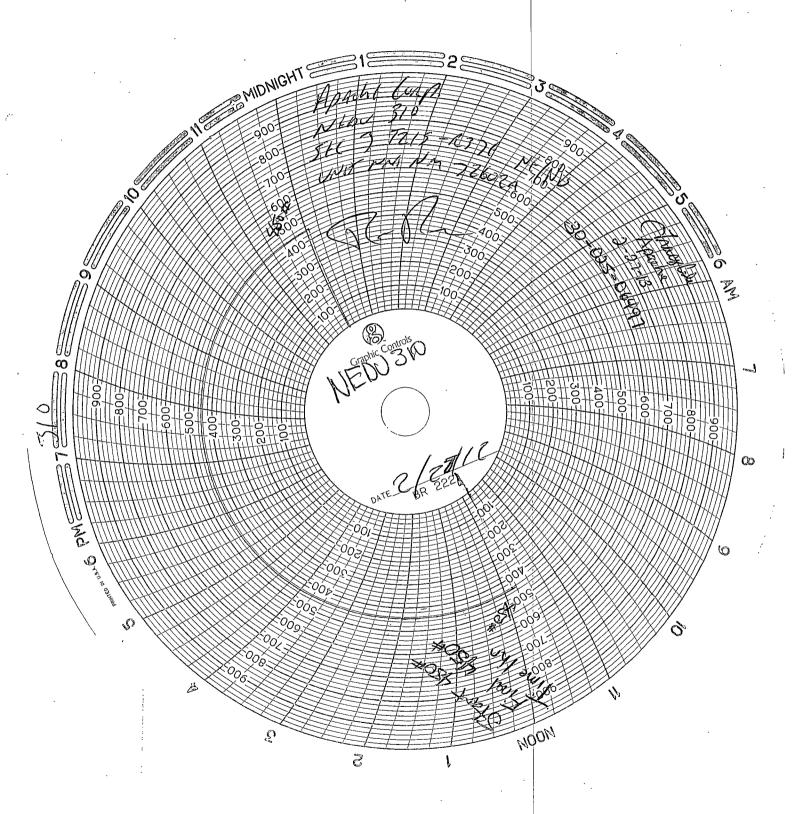

SUNDRY NOTICES AND REPORTS ON WELLS

6. If Indian, Allottee or Tribe Name

|                                                                                                                                           | orm for proposals to<br>Use Form 3160-3 (A                                      |                     |                                                                     |                                                           |                                                                 |           |                                       |  |
|-------------------------------------------------------------------------------------------------------------------------------------------|---------------------------------------------------------------------------------|---------------------|---------------------------------------------------------------------|-----------------------------------------------------------|-----------------------------------------------------------------|-----------|---------------------------------------|--|
| SUBMIT IN TRIPLICATE – Other instructions on page 2.                                                                                      |                                                                                 |                     |                                                                     |                                                           | 7. If Unit of CA/Agreement, Name and/or No.                     |           |                                       |  |
| I. Type of Well  Oil Well Gas Well  Other Injection                                                                                       |                                                                                 |                     | 8. Well Name and No.<br>Northeast Drinkard Unit (NEDU) #310 (22503) |                                                           |                                                                 |           |                                       |  |
| 2. Name of Operator<br>Apache Corporation (873)                                                                                           |                                                                                 |                     |                                                                     | 9. API Well No.<br>30-025-06497                           |                                                                 |           |                                       |  |
| 3a. Address<br>303 Veterans Airpark Lane, Suite 3000                                                                                      | Address 3b. Phone No. (include area code)                                       |                     |                                                                     | 2)                                                        | 10. Field and Pool or Exploratory Area                          |           |                                       |  |
| Midland, TX 79705 432/818-1062                                                                                                            |                                                                                 |                     |                                                                     | Eunice; B-T-D, North (22900)  11. County or Parish, State |                                                                 |           |                                       |  |
| 4. Location of Well (Footage, Sec., T.,R.,M., or Survey Description) 660'FSL & 660'FEL UL X Sec 3 T21S R37E                               |                                                                                 |                     |                                                                     |                                                           | Lea County, NM                                                  |           |                                       |  |
| 12. CHEC                                                                                                                                  | K THE APPROPRIATE BO                                                            | X(ES) TO INDIC      | ATE NATURE                                                          | OF NOTIC                                                  | E, REPORT (                                                     | OR OTHE   | R DATA                                |  |
| TYPE OF SUBMISSION                                                                                                                        | :                                                                               |                     | TYP                                                                 | E OF ACTI                                                 | ON                                                              |           |                                       |  |
| Notice of Intent                                                                                                                          | Acidize Alter Casing                                                            | Deepen Fracture     |                                                                     | Recla                                                     | duction (Start/Resume) Water Shut-Off  Valuation Well Integrity |           |                                       |  |
| ✓ Subsequent Report                                                                                                                       | Casing Repair Change Plans                                                      |                     | astruction<br>Abandon                                               |                                                           | Recomplete Other  Temporarily Abandon                           |           | Other                                 |  |
| Final Abandonment Notice                                                                                                                  | Convert to Injection                                                            | Plug Bac            |                                                                     |                                                           | Disposal                                                        | м         |                                       |  |
| testing has been completed. Final A determined that the site is ready for Apache performed the required MIT                               | final inspection.)  on this well 2/27/2013; pa                                  | ssing chart is att  |                                                                     | ,                                                         |                                                                 |           | BBS OCD  R 1 5 2013  RECEIVED         |  |
| 14. I hereby certify that the foregoing is tr<br>Reesa Holland                                                                            | . I hereby certify that the foregoing is true and correct. Name (Printed/Typed) |                     |                                                                     |                                                           |                                                                 |           | /                                     |  |
| Treesa Holland                                                                                                                            | 11.00 1                                                                         |                     | Title Sr. Staff Reg Tech                                            |                                                           |                                                                 |           |                                       |  |
| Signature KODA                                                                                                                            | Holland                                                                         |                     | Date 03/21/2013                                                     |                                                           |                                                                 |           |                                       |  |
|                                                                                                                                           | THIS SPACE                                                                      | FOR FEDER           | AL OR STA                                                           | TE OFF                                                    | ICE USE                                                         | ACCE      | PTED FOR RECORD                       |  |
| Approved by                                                                                                                               |                                                                                 |                     | Title                                                               | * **                                                      |                                                                 |           | ate APR 1 0 2013                      |  |
| Conditions of approval, if any, are attached that the applicant holds legal or equitable ti entitle the applicant to conduct operations t | tle to those rights in the subjec<br>hereon.                                    | t lease which would | fy<br>Office                                                        |                                                           |                                                                 |           | /s/ Chris Walls                       |  |
| Title 18 U.S.C. Section 1001 and Title 43                                                                                                 | J.S.C. Section 1212, make it a sentations as to any matter will                 | crime for any perso | n knowingly and                                                     | I willfully to                                            | make to any d                                                   | epartment | CARENT AUTH Prite Office Early false, |  |