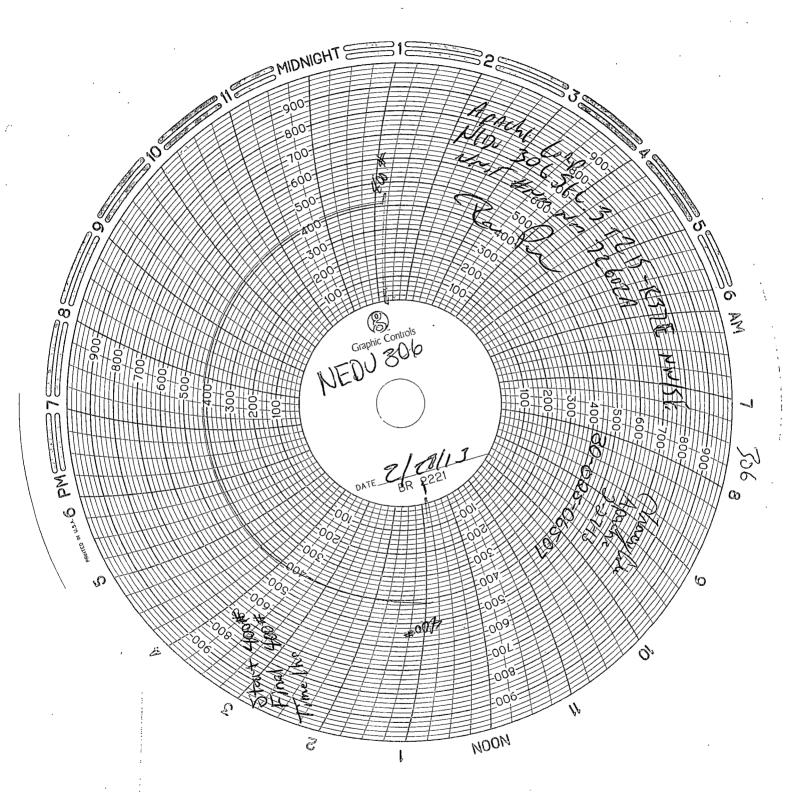

**SUNDRY NOTICES AND REPORTS ON WELLS** 

| 5. Lease Serial No.<br>NM-2512       |
|--------------------------------------|
| 6. If Indian, Allottee or Tribe Name |

|                                                                                                                                                                                                                                                           | form for proposals to drill or to<br>Use Form 3160-3 (APD) for su |                                 |                                                                        |                                             |
|-----------------------------------------------------------------------------------------------------------------------------------------------------------------------------------------------------------------------------------------------------------|-------------------------------------------------------------------|---------------------------------|------------------------------------------------------------------------|---------------------------------------------|
| SUBMIT IN TRIPLICATE - Other instructions on page 2.                                                                                                                                                                                                      |                                                                   |                                 | 7. If Unit of CA/Agreement, Name and/or No.                            |                                             |
| 1. Type of Well Gast Well Other Injection                                                                                                                                                                                                                 |                                                                   |                                 | 8. Well Name and No.<br>Northeast Drinkard U                           | Jnit (NEDU) #306 (22503) .                  |
| 2. Name of Operator<br>Apache Corporation (873)                                                                                                                                                                                                           |                                                                   | 9. API Well No.<br>30-025-06507 |                                                                        |                                             |
|                                                                                                                                                                                                                                                           |                                                                   | (include area code)             | 10. Field and Pool or Exploratory Area<br>Eunice; B-T-D, North (22900) |                                             |
| 4. Location of Well (Footage, Sec., T., 1980' FSL & 1830' FEL ULR Sec 3 T21S R376                                                                                                                                                                         | /                                                                 |                                 | 11. County or Parish, S<br>Lea County, NM                              | State                                       |
| 12. CHEC                                                                                                                                                                                                                                                  | CK THE APPROPRIATE BOX(ES) TO IND                                 | ICATE NATURE OF NOTI            | CE, REPORT OR OTHI                                                     | ER DATA                                     |
| TYPE OF SUBMISSION                                                                                                                                                                                                                                        |                                                                   | TYPE OF ACT                     | TION                                                                   |                                             |
| Notice of Intent                                                                                                                                                                                                                                          | Acidize Deep                                                      | _                               | luction (Start/Resume)<br>lamation                                     | ☐ Water Shut-Off  ✓ Well Integrity          |
| Subsequent Report                                                                                                                                                                                                                                         | Change Plans Plug                                                 | and Abandon Tem                 | omplete<br>porarily Abandon                                            | Other                                       |
| Final Abandonment Notice                                                                                                                                                                                                                                  | Convert to Injection Plug                                         | Back Wat                        | er Disposal                                                            |                                             |
| Apache performed the required MIT                                                                                                                                                                                                                         | on this well 2/27/2013; passing chart is                          | attached.                       | НОВЕ                                                                   | S OCD                                       |
|                                                                                                                                                                                                                                                           | APR 1 5 2013                                                      |                                 |                                                                        | 5 2013                                      |
|                                                                                                                                                                                                                                                           |                                                                   |                                 | REC                                                                    | EEIVED                                      |
| 14. I hereby certify that the foregoing is t                                                                                                                                                                                                              | rue and correct. Name (Printed/Typed)                             |                                 |                                                                        |                                             |
| Reesa Holland                                                                                                                                                                                                                                             |                                                                   | Title Sr. Staff Reg Tech        |                                                                        |                                             |
| Signature KOLSA                                                                                                                                                                                                                                           | Holand                                                            | Date 03/21/2013                 | Ā                                                                      | CCEPTED FOR DECOD                           |
|                                                                                                                                                                                                                                                           | THIS SPACE FOR FEDE                                               | RAL OR STATE OF                 | FICE USE                                                               | THE TURKELUK                                |
| Approved by                                                                                                                                                                                                                                               |                                                                   | <br>Fitle                       | i<br>I                                                                 | APR 1 0 2013                                |
| Conditions of approval, if any, are attached. Approval of this notice does not warrant or certify that the applicant holds legal or equitable title to those rights in the subject lease which would entitle the applicant to conduct operations thereon. |                                                                   |                                 |                                                                        | BUREAU OF LAND MANAGEMENT                   |
| Title 18 U.S.C. Section 1001 and Title 43                                                                                                                                                                                                                 | V.S.C. Section 1211, make it a crime for any p                    | orson knowingly and willfully   | to make to any departmen                                               | t or agency of the United States any false, |