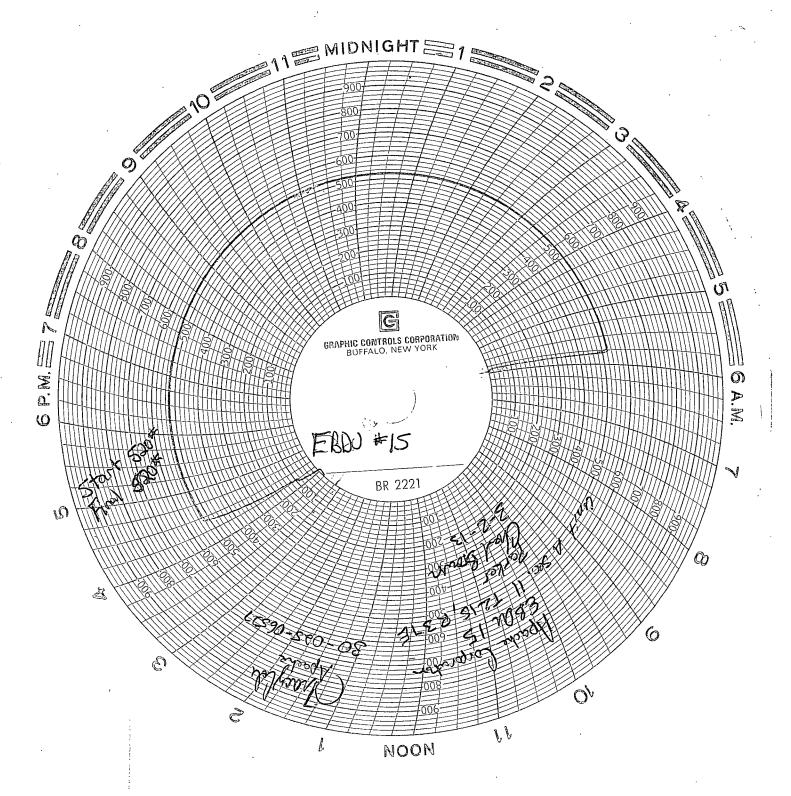

5. Lease Serial No. LC-032096-B

6. If Indian, Allottee or Tribe Name

| abandoned well. Use Form 3160-3 (APD) for such proposals.                |                                                                                                                                          |                                                                                                                                                     | s.                                                                                                                                                                                                                                                                                   |                                                                                                 |  |
|--------------------------------------------------------------------------|------------------------------------------------------------------------------------------------------------------------------------------|-----------------------------------------------------------------------------------------------------------------------------------------------------|--------------------------------------------------------------------------------------------------------------------------------------------------------------------------------------------------------------------------------------------------------------------------------------|-------------------------------------------------------------------------------------------------|--|
| SUBMI                                                                    | T IN TRIPLICATE – Other                                                                                                                  | 7. If Unit of CA/Agreeme                                                                                                                            | nt, Name and/or No.                                                                                                                                                                                                                                                                  |                                                                                                 |  |
| 1. Type of Well                                                          | <del></del>                                                                                                                              |                                                                                                                                                     |                                                                                                                                                                                                                                                                                      |                                                                                                 |  |
| Oil Well Gas Well Other Injection                                        |                                                                                                                                          |                                                                                                                                                     | 8. Well Name and No.<br>East Blinebry Drinkard                                                                                                                                                                                                                                       | 8. Well Name and No. East Blinebry Drinkard Unit (EBDU) #15 (35023)                             |  |
| 2. Name of Operator Apache Corporation (873)                             |                                                                                                                                          |                                                                                                                                                     | 9. API Well No.<br>30-025-06527                                                                                                                                                                                                                                                      | 9. API Well No.<br>30-025-06527                                                                 |  |
| 303 Veterans Airpark Lane, Suite 3000                                    |                                                                                                                                          | 3b. Phone No. (include area cod<br>432/818-1062                                                                                                     |                                                                                                                                                                                                                                                                                      | 10. Field and Pool or Exploratory Area Eunice; B-T-D, North (22900)/                            |  |
| 4. Location of Well (Footage, Sec., T.,R.,M., or Survey Description)     |                                                                                                                                          |                                                                                                                                                     | 11. County or Parish, Stat                                                                                                                                                                                                                                                           | 11. County or Parish, State                                                                     |  |
| 330' FNL & 330' FEL UL A Sec 11 T21S R37E                                |                                                                                                                                          |                                                                                                                                                     | Lea County, NM                                                                                                                                                                                                                                                                       | Lea County, NM                                                                                  |  |
| 12. CHEC                                                                 | CK THE APPROPRIATE BO                                                                                                                    | X(ES) TO INDICATE NATURE                                                                                                                            | OF NOTICE, REPORT OR OTHER                                                                                                                                                                                                                                                           | DATA                                                                                            |  |
| TYPE OF SUBMISSION                                                       |                                                                                                                                          | TY                                                                                                                                                  | PE OF ACTION                                                                                                                                                                                                                                                                         |                                                                                                 |  |
| Attach the Bond under which the v<br>following completion of the involve | ally or recomplete horizontal work will be performed or proved operations. If the operati Abandonment Notices must be final inspection.) | ly, give subsurface locations and<br>ovide the Bond No. on file with B<br>on results in a multiple completio<br>be filed only after all requirement | Production (Start/Resume) Reclamation Recomplete Temporarily Abandon Water Disposal starting date of any proposed work an measured and true vertical depths of al LM/BIA. Required subsequent reports nor recompletion in a new interval, a Is, including reclamation, have been con | pertinent markers and zones.<br>Smust be filed within 30 days<br>Form 3160-4 must be filed once |  |
|                                                                          |                                                                                                                                          |                                                                                                                                                     |                                                                                                                                                                                                                                                                                      | HOBBS OCD<br>APR 1 5 2013<br>RECEIVED                                                           |  |
| 14. I hereby certify that the foregoing is t                             | rue and correct. Name (Printe                                                                                                            | d/Typed)                                                                                                                                            |                                                                                                                                                                                                                                                                                      |                                                                                                 |  |
| Reesa Holland                                                            |                                                                                                                                          | Title Sr. Staff                                                                                                                                     | Reg Tech                                                                                                                                                                                                                                                                             |                                                                                                 |  |
| Signature RUSA +                                                         | Dand                                                                                                                                     | Date 03/25/20                                                                                                                                       | 13 AC                                                                                                                                                                                                                                                                                | CEPTED FOR RECORD                                                                               |  |