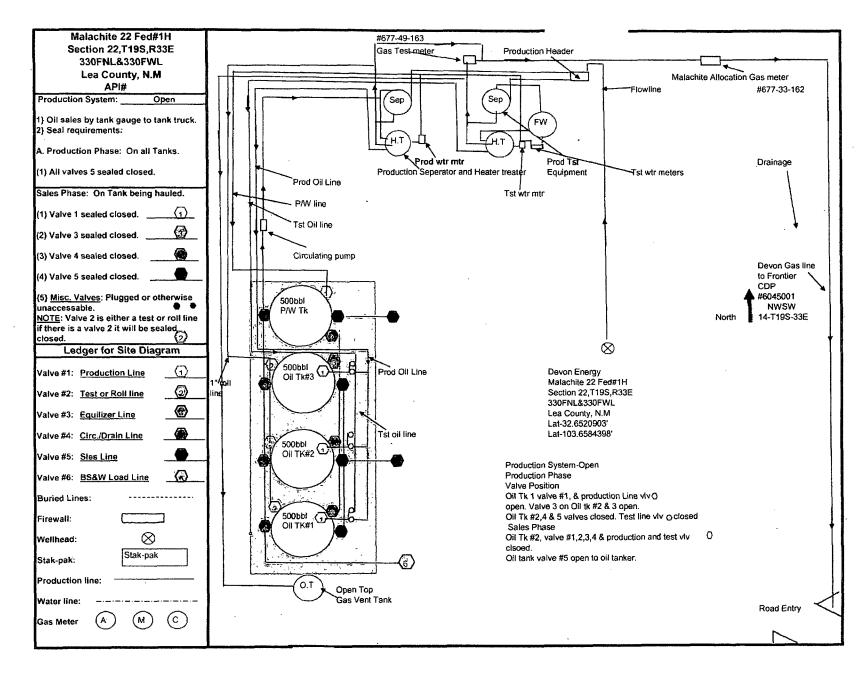

#### **Process and Flow Descriptions:**

Please see Exhibit C for the current Amethyst 22 Federal 1 tank battery and Exhibit D for the Malachite 22 Federal 1H tank battery. The flow of produced fluids is shown in detail, along with a description of each vessel.