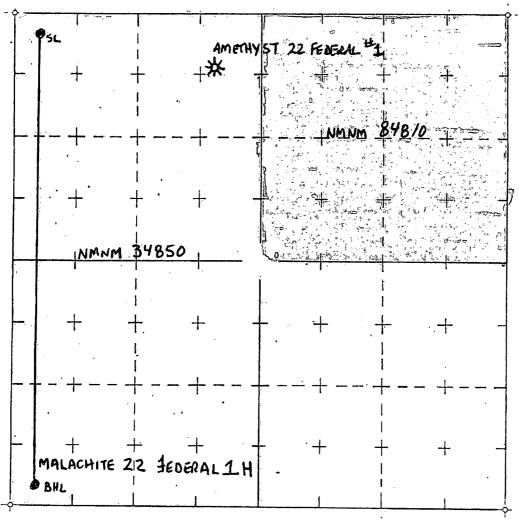

# THIS WELL'S NOT Prod. IN PAYING QUANTITIES

Exhibit A shows the Federal leases and well locations in Section 22-T19S-R33E. The ownership in the Malachite 22 Federal 1H & Amethyst 22 Federal 1 is not identical; notifications have been sent to the interest owners via certified mail (see attached).

#### Gas metering:

The gas production from the Malachite 22 Federal 1H and Amethyst 22 Federal 1 wells will be the only wells commingled, measured and sold off-lease. A common Frontier CDP Gas Sales Meter #6045001 is located approximately 1 mile northeast of the Amethyst 22 Federal 1 well in the NWSW Section 14-T19S-R33E Lea County, NM this is shown on the GIS map Exhibit B. The Malachite 22 Federal 1H well will have an allocation meter #677-33-162 located at the Malachite 22 Federal 1H location. The subtraction method will be used for the Amethyst 22 Federal 1 well. These will be the only two wells utilizing the Frontier CDP Gas Sales Meter #6045001 at this time. The Malachite 22 Federal 1H has its own tank battery and at this time no other well is associated with that tank battery. The Amethyst 22 Federal 1 well has its own tank battery on location, but the gas will be the only thing commingled.