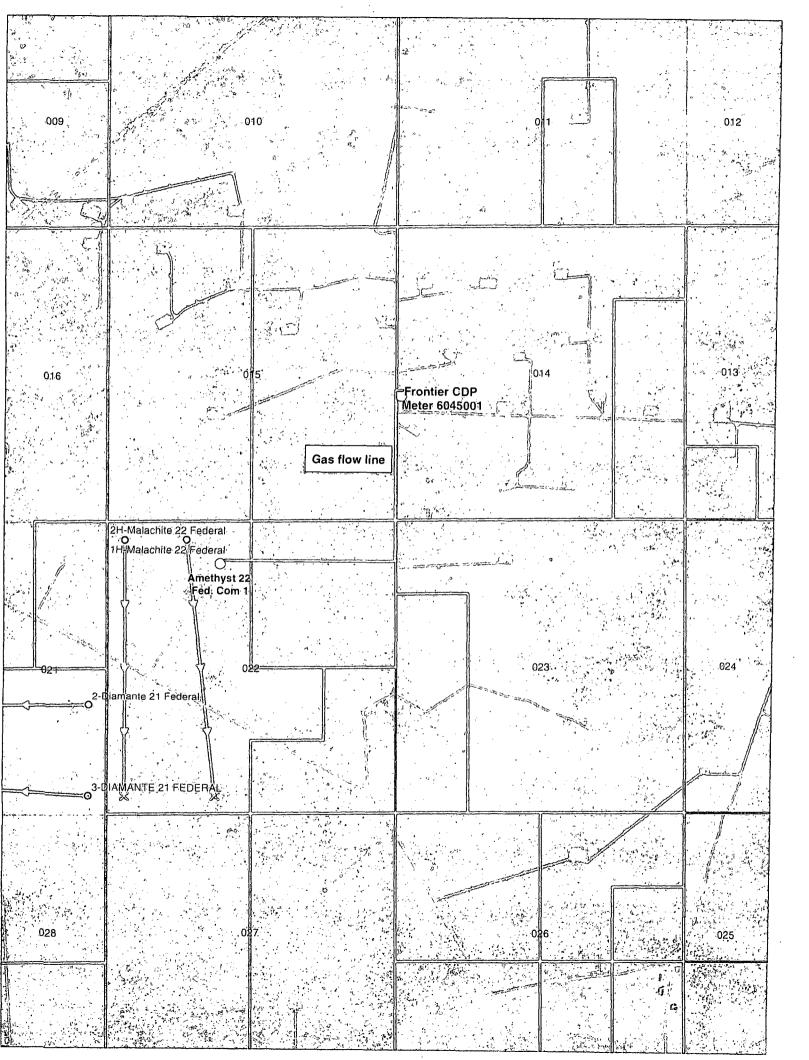

# THIS WELL'S NOT Prod. IN PAYING QUANTITIES

Exhibit A shows the Federal leases and well locations in Section 22-T19S-R33E. The ownership in the Malachite 22 Federal 1H & Amethyst 22 Federal 1 is not identical; notifications have been sent to the interest owners via certified mail (see attached).

#### Gas metering:

The gas production from the Malachite 22 Federal 1H and Amethyst 22 Federal 1 wells will be the only wells commingled, measured and sold off-lease. A common Frontier CDP Gas Sales Meter #6045001 is located approximately 1 mile northeast of the Amethyst 22 Federal 1 well in the NWSW Section 14-T19S-R33E Lea County, NM this is shown on the GIS map Exhibit B. The Malachite 22 Federal 1H well will have an allocation meter #677-33-162 located at the Malachite 22 Federal 1H location. The subtraction method will be used for the Amethyst 22 Federal 1 well. These will be the only two wells utilizing the Frontier CDP Gas Sales Meter #6045001 at this time. The Malachite 22 Federal 1H has its own tank battery and at this time no other well is associated with that tank battery. The Amethyst 22 Federal 1 well has its own tank battery on location, but the gas will be the only thing commingled.