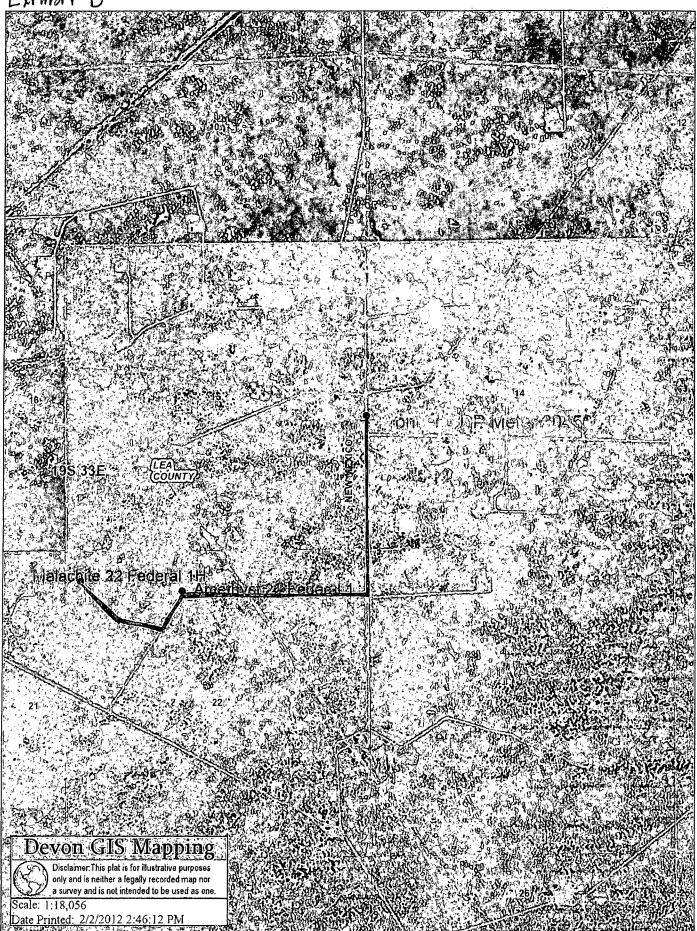

#### Gas metering:

The gas production from the Malachite 22 Federal 1H and Amethyst 22 Federal 1 wells will be the only wells commingled, measured and sold off-lease. A common Frontier CDP Gas Sales Meter #6045001 is located approximately 1 mile northeast of the Amethyst 22 Federal 1 well in the NWSW Section 14-T19S-R33E Lea County, NM this is shown on the GIS map Exhibit B. The Malachite 22 Federal 1H well will have an allocation meter #677-33-162 located at the Malachite 22 Federal 1H location. The subtraction method will be used for the Amethyst 22 Federal 1 well. These will be the only two wells utilizing the Frontier CDP Gas Sales Meter #6045001 at this time. The Malachite 22 Federal 1H has its own tank battery and at this time no other well is associated with that tank battery. The Amethyst 22 Federal 1 well has its own tank battery on location, but the gas will be the only thing commingled.

#### **Process and Flow Descriptions:**

Please see Exhibit C for the current Amethyst 22 Federal 1 tank battery and Exhibit D for the Malachite 22 Federal 1H tank battery. The flow of produced fluids is shown in detail, along with a description of each vessel.