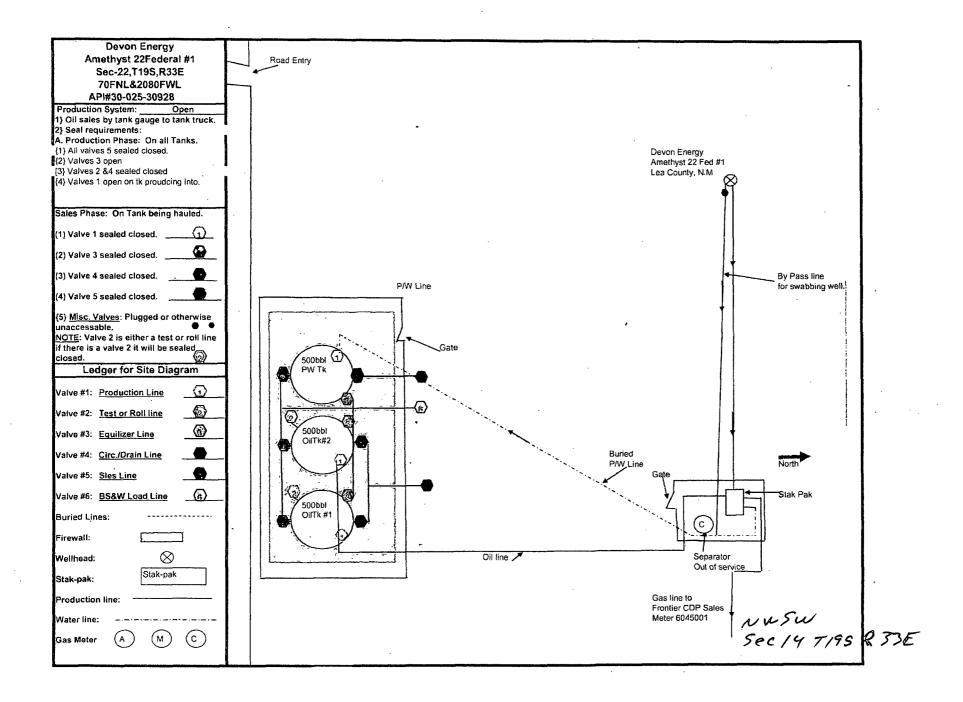

#### **Process and Flow Descriptions:**

Please see Exhibit C for the current Amethyst 22 Federal 1 tank battery and Exhibit D for the Malachite 22 Federal 1H tank battery. The flow of produced fluids is shown in detail, along with a description of each vessel.